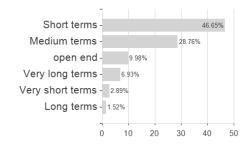

n AM (EU)



## Distribution permission

Austria, Germany, Switzerland, United Kingdom

<sup>1</sup> Important note on update status: The displayed date refers exclusively to the calculation of the NAV.
2 The Mountain-View Data Fund Rating calculates a computative ranking for funds using yield, volatility and trend data. For more information visit MVD Funds Rating

<sup>3</sup> Displays the Ethical-Dynamical Ratio calculated according to standard criteria. The maximum value is 100. For more information visit EDA





# JPMorgan Funds - Europe High Yield Bond Fund A (dist) - EUR / LU0091079839 / 989081 / JPMorgan AM (EU)

### ssessment Structure

# Assets Bonds - 96.72% Mutual Funds - 2.85% Stocks - 0.43%

40

80

100

## Largest positions



## Countries



# Issuer Duration Currencies