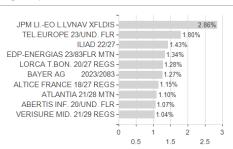

d A (dist) - EUR / LU0091079839 / 989081 / JPMorgan AM (EU)



## Distribution permission

Austria, Germany, Switzerland, United Kingdom

<sup>1</sup> Important note on update status: The displayed date refers exclusively to the calculation of the NAV.
2 The Mountain-View Data Fund Rating calculates a computative ranking for funds using yield, volatility and trend data. For more information visit MVD Funds Rating

<sup>3</sup> Displays the Ethical-Dynamical Ratio calculated according to standard criteria. The maximum value is 100. For more information visit EDA





# JPMorgan Funds - Europe High Yield Bond Fund A (dist) - EUR / LU0091079839 / 989081 / JPMorgan AM (EU)

### ssessment Structure

# Assets Bonds - 96.72% Mutual Funds - 2.85% Stocks - 0.43%

40

80

100

## Largest positions



## Countries



# Issuer Duration Currencies