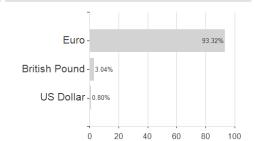

AM (EU)



## Distribution permission

Austria, Germany, Switzerland, United Kingdom

<sup>1</sup> Important note on update status: The displayed date refers exclusively to the calculation of the NAV.
2 The Mountain-View Data Fund Rating calculates a computative ranking for funds using yield, volatility and trend data. For more information visit MVD Funds Rating

<sup>3</sup> Displays the Ethical-Dynamical Ratio calculated according to standard criteria. The maximum value is 100. For more information visit EDA





# JPMorgan Funds - Europe High Yield Bond Fund A (dist) - EUR / LU0091079839 / 989081 / JPMorgan AM (EU)

### ssessment Structure

# Assets Bonds - 96.72% Mutual Funds - 2.85% Stocks - 0.43%

40

80

100

## Largest positions



## Countries



# Issuer Duration Currencies