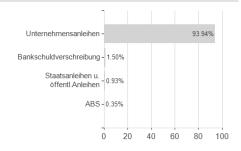

gan AM (EU)



## Distribution permission

Austria, Germany, Switzerland, United Kingdom

<sup>1</sup> Important note on update status: The displayed date refers exclusively to the calculation of the NAV.
2 The Mountain-View Data Fund Rating calculates a computative ranking for funds using yield, volatility and trend data. For more information visit MVD Funds Rating

<sup>3</sup> Displays the Ethical-Dynamical Ratio calculated according to standard criteria. The maximum value is 100. For more information visit EDA





# JPMorgan Funds - Europe High Yield Bond Fund A (dist) - EUR / LU0091079839 / 989081 / JPMorgan AM (EU)

### ssessment Structure

# Assets Bonds - 96.72% Mutual Funds - 2.85% Stocks - 0.43%

40

80

100

## Largest positions



## Countries



# Issuer Duration Currencies