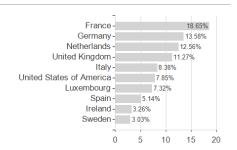

/ LU0091079839 / 989081 / JPMorgan AM (EU)



## Distribution permission

Austria, Germany, Switzerland, United Kingdom

<sup>1</sup> Important note on update status: The displayed date refers exclusively to the calculation of the NAV.
2 The Mountain-View Data Fund Rating calculates a computative ranking for funds using yield, volatility and trend data. For more information visit MVD Funds Rating

<sup>3</sup> Displays the Ethical-Dynamical Ratio calculated according to standard criteria. The maximum value is 100. For more information visit EDA





# JPMorgan Funds - Europe High Yield Bond Fund A (dist) - EUR / LU0091079839 / 989081 / JPMorgan AM (EU)

### ssessment Structure

# Assets Bonds - 96.72% Mutual Funds - 2.85% Stocks - 0.43%

40

80

100

## Largest positions



## Countries



# Issuer Duration Currencies