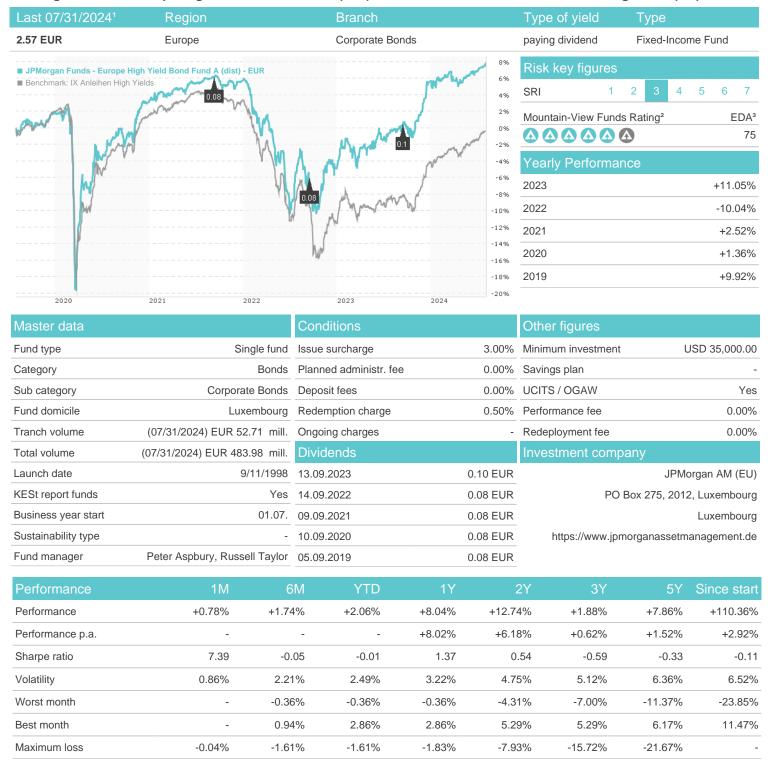

## JPMorgan Funds - Europe High Yield Bond Fund A (dist) - EUR / LU0091079839 / 989081 / JPMorgan AM (EU)



## Distribution permission

Austria, Germany, Switzerland, United Kingdom

<sup>1</sup> Important note on update status: The displayed date refers exclusively to the calculation of the NAV.
2 The Mountain-View Data Fund Rating calculates a computative ranking for funds using yield, volatility and trend data. For more information visit MVD Funds Rating

<sup>3</sup> Displays the Ethical-Dynamical Ratio calculated according to standard criteria. The maximum value is 100. For more information visit EDA





# JPMorgan Funds - Europe High Yield Bond Fund A (dist) - EUR / LU0091079839 / 989081 / JPMorgan AM (EU)

### ssessment Structure

# Assets Bonds - 96.72% Mutual Funds - 2.85% Stocks - 0.43%

40

80

100

## Largest positions



## Countries



# Issuer Duration Currencies