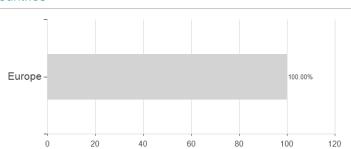

### Migros Bank (Lux) Fonds 40 (EUR), Anteilsklasse B / LU0261662927 / A0KENE / UBS Fund M. (LU)



#### Distribution permission

Germany, Switzerland, Luxembourg

<sup>1</sup> Important note on update status: The displayed date refers exclusively to the calculation of the NAV.
2 The Mountain-View Data Fund Rating calculates a computative ranking for funds using yield, volatility and trend data. For more information visit MVD Funds Rating

<sup>3</sup> Displays the Ethical-Dynamical Ratio calculated according to standard criteria. The maximum value is 100. For more information visit EDA





# Migros Bank (Lux) Fonds 40 (EUR), Anteilsklasse B / LU0261662927 / A0KENE / UBS Fund M. (LU)

#### Assessment Structure



### Countries



## Largest positions