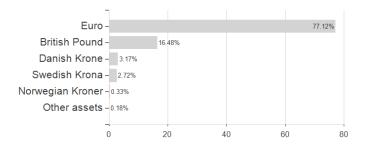

### Migros Bank (Lux) Fonds 40 (EUR), Anteilsklasse B / LU0261662927 / A0KENE / UBS Fund M. (LU)



#### Distribution permission

Germany, Switzerland, Luxembourg

<sup>1</sup> Important note on update status: The displayed date refers exclusively to the calculation of the NAV.
2 The Mountain-View Data Fund Rating calculates a computative ranking for funds using yield, volatility and trend data. For more information visit MVD Funds Rating

<sup>3</sup> Displays the Ethical-Dynamical Ratio calculated according to standard criteria. The maximum value is 100. For more information visit EDA





# Migros Bank (Lux) Fonds 40 (EUR), Anteilsklasse B / LU0261662927 / A0KENE / UBS Fund M. (LU)

#### Assessment Structure



### Countries



## Largest positions