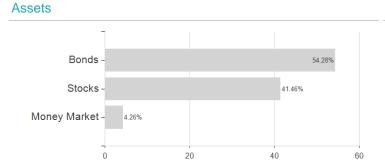

### Migros Bank (Lux) Fonds 40 (EUR), Anteilsklasse B / LU0261662927 / A0KENE / UBS Fund M. (LU)



#### Distribution permission

Germany, Switzerland, Luxembourg

<sup>1</sup> Important note on update status: The displayed date refers exclusively to the calculation of the NAV.
2 The Mountain-View Data Fund Rating calculates a computative ranking for funds using yield, volatility and trend data. For more information visit MVD Funds Rating

<sup>3</sup> Displays the Ethical-Dynamical Ratio calculated according to standard criteria. The maximum value is 100. For more information visit EDA





# Migros Bank (Lux) Fonds 40 (EUR), Anteilsklasse B / LU0261662927 / A0KENE / UBS Fund M. (LU)

#### Assessment Structure



### Countries



## Largest positions