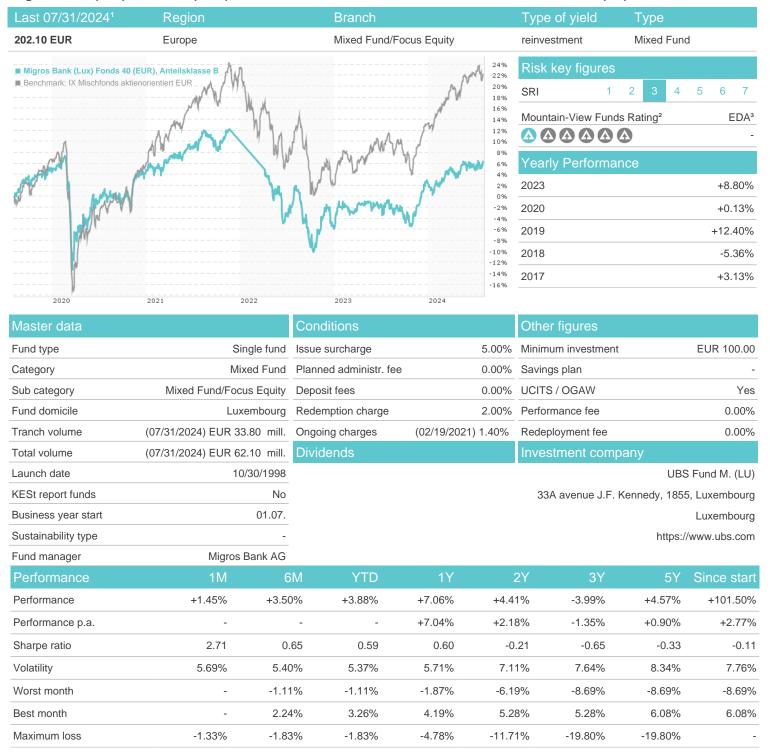

### Migros Bank (Lux) Fonds 40 (EUR), Anteilsklasse B / LU0261662927 / A0KENE / UBS Fund M. (LU)

#### Distribution permission

Germany, Switzerland, Luxembourg

<sup>1</sup> Important note on update status: The displayed date refers exclusively to the calculation of the NAV.
2 The Mountain-View Data Fund Rating calculates a computative ranking for funds using yield, volatility and trend data. For more information visit MVD Funds Rating

<sup>3</sup> Displays the Ethical-Dynamical Ratio calculated according to standard criteria. The maximum value is 100. For more information visit EDA