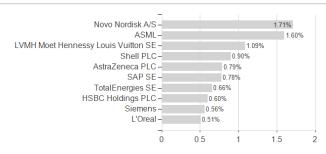

### Migros Bank (Lux) Fonds 40 (EUR), Anteilsklasse B / LU0261662927 / A0KENE / UBS Fund M. (LU)



#### Distribution permission

Germany, Switzerland, Luxembourg

<sup>1</sup> Important note on update status: The displayed date refers exclusively to the calculation of the NAV.
2 The Mountain-View Data Fund Rating calculates a computative ranking for funds using yield, volatility and trend data. For more information visit MVD Funds Rating

<sup>3</sup> Displays the Ethical-Dynamical Ratio calculated according to standard criteria. The maximum value is 100. For more information visit EDA





# Migros Bank (Lux) Fonds 40 (EUR), Anteilsklasse B / LU0261662927 / A0KENE / UBS Fund M. (LU)

#### Assessment Structure



### Countries



## Largest positions