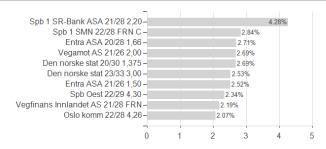

# Nordea 1 - Norwegian Bond Fund - BP - NOK / LU0087209911 / 988130 / Nordea Inv. Funds



#### Distribution permission

Austria, Germany, Switzerland, United Kingdom, Luxembourg

<sup>1</sup> Important note on update status: The displayed date refers exclusively to the calculation of the NAV.





## Nordea 1 - Norwegian Bond Fund - BP - NOK / LU0087209911 / 988130 / Nordea Inv. Funds

2 The Mountain-View Data Fund Rating calculates a computative ranking for funds using yield, volatility and trend data. For more information visit MVD Funds Rating

3 Displays the Ethical-Dynamical Ratio calculated according to standard criteria. The maximum value is 100. For more information visit EDA

## **Assessment Structure**

### **Assets**



## Largest positions

### Countries