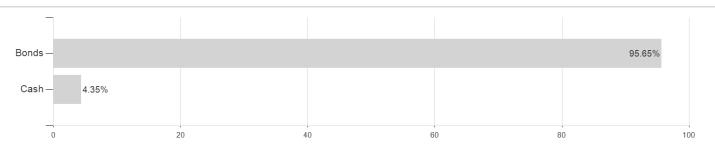

# Nordea 1 - Norwegian Bond Fund - BP - NOK / LU0087209911 / 988130 / Nordea Inv. Funds



#### Distribution permission

Austria, Germany, Switzerland, United Kingdom, Luxembourg

<sup>1</sup> Important note on update status: The displayed date refers exclusively to the calculation of the NAV.





## Nordea 1 - Norwegian Bond Fund - BP - NOK / LU0087209911 / 988130 / Nordea Inv. Funds

2 The Mountain-View Data Fund Rating calculates a computative ranking for funds using yield, volatility and trend data. For more information visit MVD Funds Rating

3 Displays the Ethical-Dynamical Ratio calculated according to standard criteria. The maximum value is 100. For more information visit EDA

## **Assessment Structure**

### **Assets**



## Largest positions

### Countries