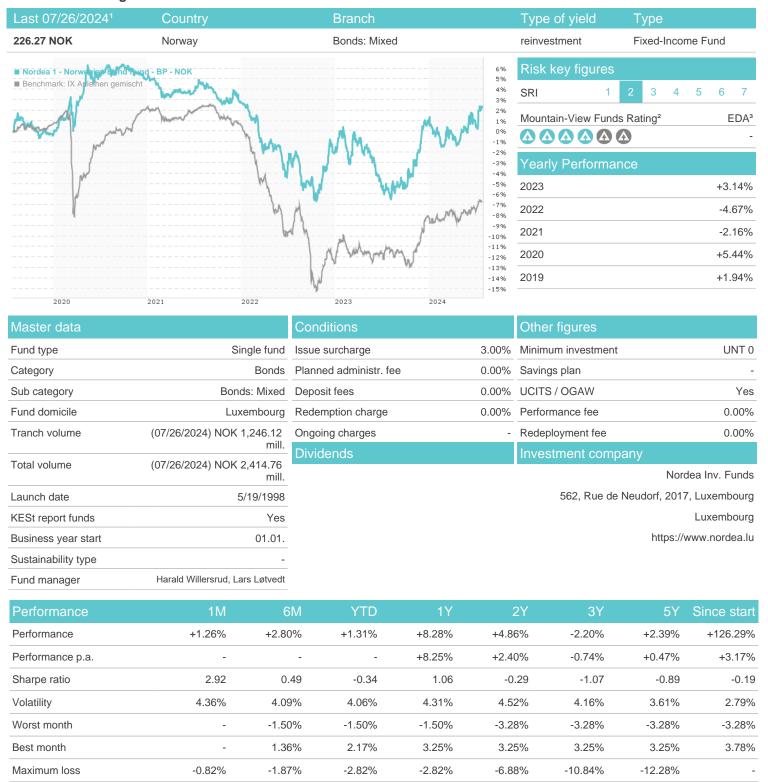

# Nordea 1 - Norwegian Bond Fund - BP - NOK / LU0087209911 / 988130 / Nordea Inv. Funds

## Nordea 1 - Norwegian Bond Fund - BP - NOK / LU0087209911 / 988130 / Nordea Inv. Funds

2 The Mountain-View Data Fund Rating calculates a computative ranking for funds using yield, volatility and trend data. For more information visit MVD Funds Rating

3 Displays the Ethical-Dynamical Ratio calculated according to standard criteria. The maximum value is 100. For more information visit EDA