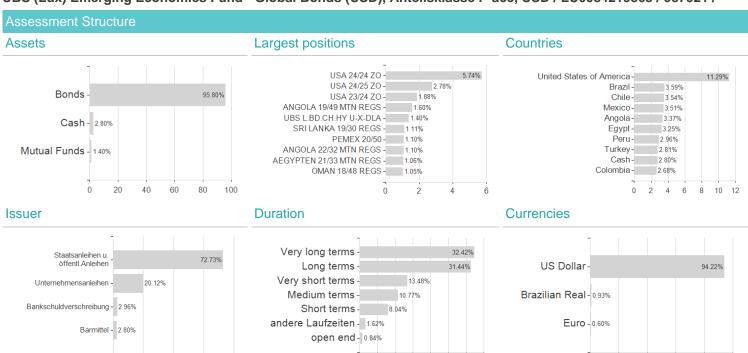

## UBS (Lux) Emerging Economies Fund - Global Bonds (USD), Anteilsklasse P-acc, USD / LU0084219863 / 987921 /

10 15

20 25