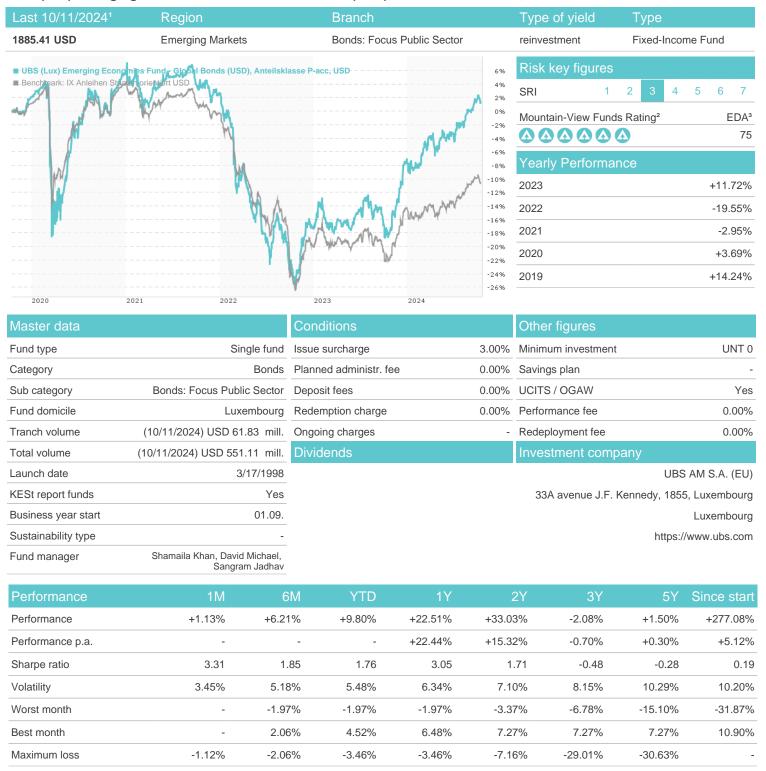

## UBS (Lux) Emerging Economies Fund - Global Bonds (USD), Anteilsklasse P-acc, USD / LU0084219863 / 987921 /

## Distribution permission

Austria, Germany, Switzerland, United Kingdom, Czech Republic

<sup>1</sup> Important note on update status: The displayed date refers exclusively to the calculation of the NAV.

<sup>2</sup> The Mountain-View Data Fund Rating calculates a computative ranking for funds using yield, volatility and trend data. For more information visit MVD Funds Rating

<sup>3</sup> Displays the Ethical-Dynamical Ratio calculated according to standard criteria. The maximum value is 100. For more information visit EDA