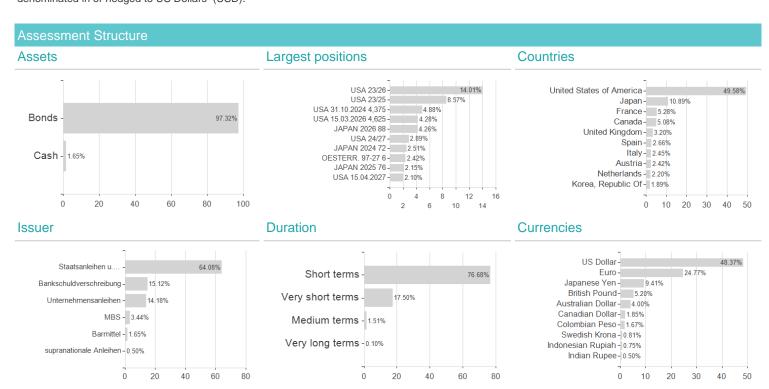

### Investment strategy

The Portfolio may utilise all bond markets where these debt securities are traded including Bond Connect. In addition, the Portfolio will, under normal market conditions, maintain an average duration of less than 5 years. The Portfolio may use derivatives (i) for efficient portfolio management and (ii) in seeking to reduce potential risks.

#### Investment goa

Under normal circumstances, the Portfolio invests mainly in higher rated (Investment Grade) debt securities of governments, economic development organisations or companies anywhere in the world. It compares interest rate levels in different countries to determine where to invest, and also aims to identify securities that have the potential to increase in value. Under normal market conditions, at least 70% of the Portfolio's net assets will be denominated in or hedged to US Dollars (USD).