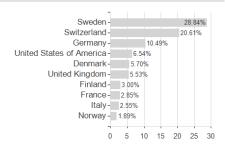

# Deka-EuropaPotential CF / DE0009786277 / 978627 / Deka Investment



#### Distribution permission

Germany, Czech Republic

<sup>1</sup> Important note on update status: The displayed date refers exclusively to the calculation of the NAV.
2 The Mountain-View Data Fund Rating calculates a computative ranking for funds using yield, volatility and trend data. For more information visit MVD Funds Rating

<sup>3</sup> Displays the Ethical-Dynamical Ratio calculated according to standard criteria. The maximum value is 100. For more information visit EDA



# Deka-EuropaPotential CF / DE0009786277 / 978627 / Deka Investment

#### Assessment Structure



# Largest positions



Countries Branches Currencies