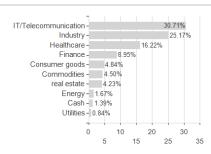

# Deka-EuropaPotential CF / DE0009786277 / 978627 / Deka Investment



#### Distribution permission

Germany, Czech Republic

<sup>1</sup> Important note on update status: The displayed date refers exclusively to the calculation of the NAV.
2 The Mountain-View Data Fund Rating calculates a computative ranking for funds using yield, volatility and trend data. For more information visit MVD Funds Rating

<sup>3</sup> Displays the Ethical-Dynamical Ratio calculated according to standard criteria. The maximum value is 100. For more information visit EDA



# Deka-EuropaPotential CF / DE0009786277 / 978627 / Deka Investment

#### Assessment Structure



# Largest positions



Countries Branches Currencies