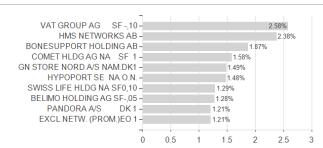

# Deka-EuropaPotential CF / DE0009786277 / 978627 / Deka Investment



#### Distribution permission

Germany, Czech Republic

<sup>1</sup> Important note on update status: The displayed date refers exclusively to the calculation of the NAV.
2 The Mountain-View Data Fund Rating calculates a computative ranking for funds using yield, volatility and trend data. For more information visit MVD Funds Rating

<sup>3</sup> Displays the Ethical-Dynamical Ratio calculated according to standard criteria. The maximum value is 100. For more information visit EDA



# Deka-EuropaPotential CF / DE0009786277 / 978627 / Deka Investment

#### Assessment Structure



# Largest positions



Countries Branches Currencies