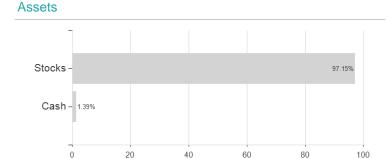

# Deka-EuropaPotential CF / DE0009786277 / 978627 / Deka Investment



#### Distribution permission

Germany, Czech Republic

<sup>1</sup> Important note on update status: The displayed date refers exclusively to the calculation of the NAV.
2 The Mountain-View Data Fund Rating calculates a computative ranking for funds using yield, volatility and trend data. For more information visit MVD Funds Rating

<sup>3</sup> Displays the Ethical-Dynamical Ratio calculated according to standard criteria. The maximum value is 100. For more information visit EDA



# Deka-EuropaPotential CF / DE0009786277 / 978627 / Deka Investment

#### Assessment Structure



# Largest positions



Countries Branches Currencies