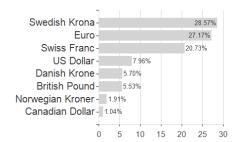

# Deka-EuropaPotential CF / DE0009786277 / 978627 / Deka Investment



#### Distribution permission

Germany, Czech Republic

<sup>1</sup> Important note on update status: The displayed date refers exclusively to the calculation of the NAV.
2 The Mountain-View Data Fund Rating calculates a computative ranking for funds using yield, volatility and trend data. For more information visit MVD Funds Rating

<sup>3</sup> Displays the Ethical-Dynamical Ratio calculated according to standard criteria. The maximum value is 100. For more information visit EDA



# Deka-EuropaPotential CF / DE0009786277 / 978627 / Deka Investment

#### Assessment Structure



# Largest positions



Countries Branches Currencies