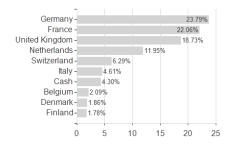

| -34.50%             | -                                                                      |

Austria, Germany, Czech Republic

<sup>1</sup> Important note on update status: The displayed date refers exclusively to the calculation of the NAV.
2 The Mountain-View Data Fund Rating calculates a computative ranking for funds using yield, volatility and trend data. For more information visit MVD Funds Rating
3 Displays the Ethical-Dynamical Ratio calculated according to standard criteria. The maximum value is 100. For more information visit EDA



# LIGA-PAX-Aktien-Union / DE0009750216 / 975021 / Union Inv. Privatf.

#### Assessment Structure



# Largest positions



Countries Branches Currencies