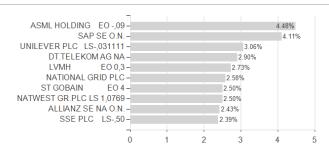

| -34.50%             | -                                                                      |

Austria, Germany, Czech Republic

<sup>1</sup> Important note on update status: The displayed date refers exclusively to the calculation of the NAV.
2 The Mountain-View Data Fund Rating calculates a computative ranking for funds using yield, volatility and trend data. For more information visit MVD Funds Rating
3 Displays the Ethical-Dynamical Ratio calculated according to standard criteria. The maximum value is 100. For more information visit EDA



# LIGA-PAX-Aktien-Union / DE0009750216 / 975021 / Union Inv. Privatf.

#### Assessment Structure



# Largest positions



Countries Branches Currencies