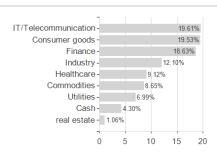

| -34.50%             | -                                                                      |

Austria, Germany, Czech Republic

<sup>1</sup> Important note on update status: The displayed date refers exclusively to the calculation of the NAV.
2 The Mountain-View Data Fund Rating calculates a computative ranking for funds using yield, volatility and trend data. For more information visit MVD Funds Rating
3 Displays the Ethical-Dynamical Ratio calculated according to standard criteria. The maximum value is 100. For more information visit EDA



# LIGA-PAX-Aktien-Union / DE0009750216 / 975021 / Union Inv. Privatf.

#### Assessment Structure



# Largest positions



Countries Branches Currencies