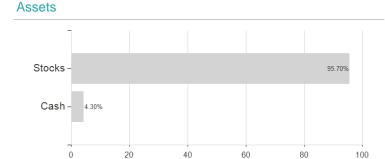

| -34.50%             | -                                                                      |

Austria, Germany, Czech Republic

<sup>1</sup> Important note on update status: The displayed date refers exclusively to the calculation of the NAV.
2 The Mountain-View Data Fund Rating calculates a computative ranking for funds using yield, volatility and trend data. For more information visit MVD Funds Rating
3 Displays the Ethical-Dynamical Ratio calculated according to standard criteria. The maximum value is 100. For more information visit EDA



# LIGA-PAX-Aktien-Union / DE0009750216 / 975021 / Union Inv. Privatf.

#### Assessment Structure



# Largest positions



Countries Branches Currencies