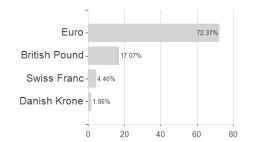

| -34.50%             | -                                                                      |

Austria, Germany, Czech Republic

<sup>1</sup> Important note on update status: The displayed date refers exclusively to the calculation of the NAV.
2 The Mountain-View Data Fund Rating calculates a computative ranking for funds using yield, volatility and trend data. For more information visit MVD Funds Rating
3 Displays the Ethical-Dynamical Ratio calculated according to standard criteria. The maximum value is 100. For more information visit EDA



# LIGA-PAX-Aktien-Union / DE0009750216 / 975021 / Union Inv. Privatf.

#### Assessment Structure



# Largest positions



Countries Branches Currencies