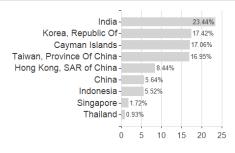

# Fidelity Funds - Asian Special Situations Fund A-USD / LU0054237671 / 974005 / FIL IM (LU)



#### Distribution permission

Austria, Germany, Switzerland, United Kingdom, Luxembourg

<sup>1</sup> Important note on update status: The displayed date refers exclusively to the calculation of the NAV.
2 The Mountain-View Data Fund Rating calculates a computative ranking for funds using yield, volatility and trend data. For more information visit MVD Funds Rating

<sup>3</sup> Displays the Ethical-Dynamical Ratio calculated according to standard criteria. The maximum value is 100. For more information visit EDA



# Fidelity Funds - Asian Special Situations Fund A-USD / LU0054237671 / 974005 / FIL IM (LU)

#### Assessment Structure



### Largest positions





Countries Branches Currencies