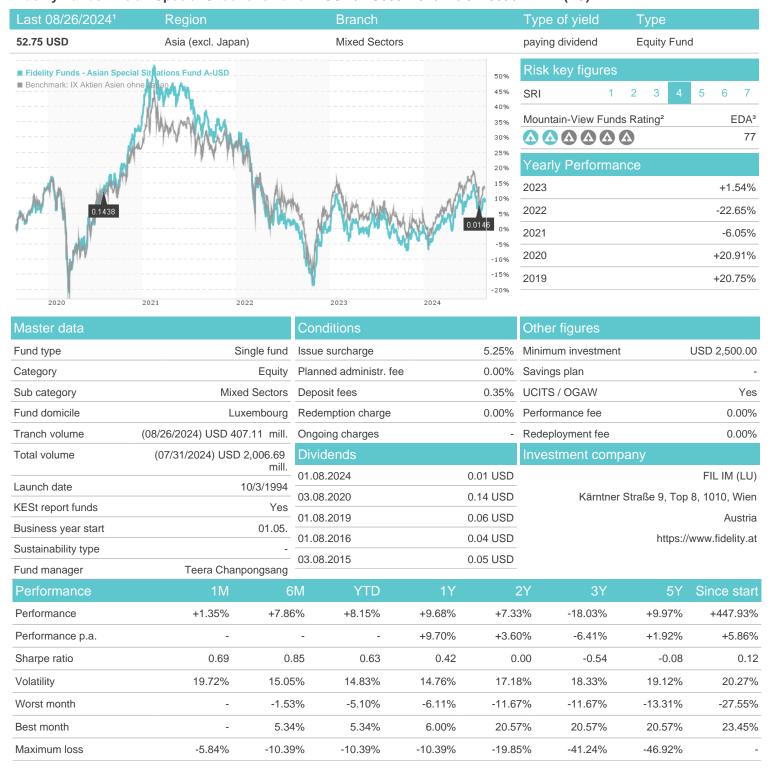

# Fidelity Funds - Asian Special Situations Fund A-USD / LU0054237671 / 974005 / FIL IM (LU)

#### Distribution permission

Austria, Germany, Switzerland, United Kingdom, Luxembourg

<sup>1</sup> Important note on update status: The displayed date refers exclusively to the calculation of the NAV.
2 The Mountain-View Data Fund Rating calculates a computative ranking for funds using yield, volatility and trend data. For more information visit MVD Funds Rating

<sup>3</sup> Displays the Ethical-Dynamical Ratio calculated according to standard criteria. The maximum value is 100. For more information visit EDA