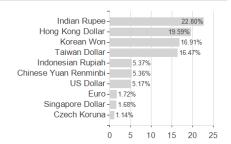

idelity Funds - Asian Special Situations Fund A-USD / LU0054237671 / 974005 / FIL IM (LU)



#### Distribution permission

Austria, Germany, Switzerland, United Kingdom, Luxembourg

<sup>1</sup> Important note on update status: The displayed date refers exclusively to the calculation of the NAV.
2 The Mountain-View Data Fund Rating calculates a computative ranking for funds using yield, volatility and trend data. For more information visit MVD Funds Rating

<sup>3</sup> Displays the Ethical-Dynamical Ratio calculated according to standard criteria. The maximum value is 100. For more information visit EDA



# Fidelity Funds - Asian Special Situations Fund A-USD / LU0054237671 / 974005 / FIL IM (LU)

#### Assessment Structure



### Largest positions





Countries Branches Currencies