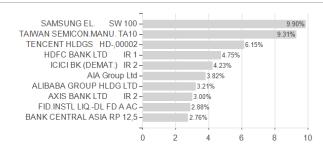

# Fidelity Funds - Asian Special Situations Fund A-USD / LU0054237671 / 974005 / FIL IM (LU)



#### Distribution permission

Austria, Germany, Switzerland, United Kingdom, Luxembourg

<sup>1</sup> Important note on update status: The displayed date refers exclusively to the calculation of the NAV.
2 The Mountain-View Data Fund Rating calculates a computative ranking for funds using yield, volatility and trend data. For more information visit MVD Funds Rating

<sup>3</sup> Displays the Ethical-Dynamical Ratio calculated according to standard criteria. The maximum value is 100. For more information visit EDA



# Fidelity Funds - Asian Special Situations Fund A-USD / LU0054237671 / 974005 / FIL IM (LU)

#### Assessment Structure



### Largest positions





Countries Branches Currencies