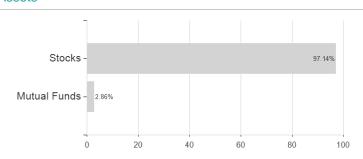

# Fidelity Funds - Asian Special Situations Fund A-USD / LU0054237671 / 974005 / FIL IM (LU)



#### Distribution permission

Austria, Germany, Switzerland, United Kingdom, Luxembourg

<sup>1</sup> Important note on update status: The displayed date refers exclusively to the calculation of the NAV.
2 The Mountain-View Data Fund Rating calculates a computative ranking for funds using yield, volatility and trend data. For more information visit MVD Funds Rating

<sup>3</sup> Displays the Ethical-Dynamical Ratio calculated according to standard criteria. The maximum value is 100. For more information visit EDA



# Fidelity Funds - Asian Special Situations Fund A-USD / LU0054237671 / 974005 / FIL IM (LU)

#### Assessment Structure



### Largest positions





Countries Branches Currencies