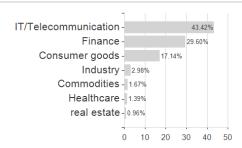

Fidelity Funds - Asian Special Situations Fund A-USD / LU0054237671 / 974005 / FIL IM (LU)



#### Distribution permission

Austria, Germany, Switzerland, United Kingdom, Luxembourg

<sup>1</sup> Important note on update status: The displayed date refers exclusively to the calculation of the NAV.
2 The Mountain-View Data Fund Rating calculates a computative ranking for funds using yield, volatility and trend data. For more information visit MVD Funds Rating

<sup>3</sup> Displays the Ethical-Dynamical Ratio calculated according to standard criteria. The maximum value is 100. For more information visit EDA



# Fidelity Funds - Asian Special Situations Fund A-USD / LU0054237671 / 974005 / FIL IM (LU)

#### Assessment Structure



### Largest positions





Countries Branches Currencies