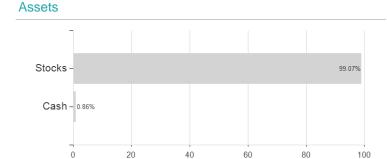

## Fidelity Funds - Germany Fund A-Euro / LU0048580004 / 973283 / FIL IM (LU)



## Distribution permission

Austria, Germany, Switzerland, United Kingdom, Luxembourg, Czech Republic

<sup>1</sup> Important note on update status: The displayed date refers exclusively to the calculation of the NAV.
2 The Mountain-View Data Fund Rating calculates a computative ranking for funds using yield, volatility and trend data. For more information visit MVD Funds Rating

<sup>3</sup> Displays the Ethical-Dynamical Ratio calculated according to standard criteria. The maximum value is 100. For more information visit EDA





## Fidelity Funds - Germany Fund A-Euro / LU0048580004 / 973283 / FIL IM (LU)





## Largest positions



Currencies Countries **Branches**