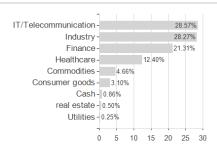

## Fidelity Funds - Germany Fund A-Euro / LU0048580004 / 973283 / FIL IM (LU)



## Distribution permission

Austria, Germany, Switzerland, United Kingdom, Luxembourg, Czech Republic

<sup>1</sup> Important note on update status: The displayed date refers exclusively to the calculation of the NAV.
2 The Mountain-View Data Fund Rating calculates a computative ranking for funds using yield, volatility and trend data. For more information visit MVD Funds Rating

<sup>3</sup> Displays the Ethical-Dynamical Ratio calculated according to standard criteria. The maximum value is 100. For more information visit EDA





## Fidelity Funds - Germany Fund A-Euro / LU0048580004 / 973283 / FIL IM (LU)





## Largest positions



Currencies Countries **Branches**