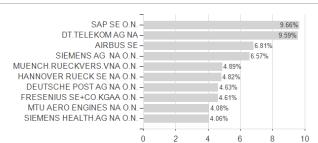

## Fidelity Funds - Germany Fund A-Euro / LU0048580004 / 973283 / FIL IM (LU)



## Distribution permission

Austria, Germany, Switzerland, United Kingdom, Luxembourg, Czech Republic

<sup>1</sup> Important note on update status: The displayed date refers exclusively to the calculation of the NAV.
2 The Mountain-View Data Fund Rating calculates a computative ranking for funds using yield, volatility and trend data. For more information visit MVD Funds Rating

<sup>3</sup> Displays the Ethical-Dynamical Ratio calculated according to standard criteria. The maximum value is 100. For more information visit EDA





## Fidelity Funds - Germany Fund A-Euro / LU0048580004 / 973283 / FIL IM (LU)





## Largest positions



Currencies Countries **Branches**