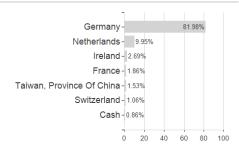

## Fidelity Funds - Germany Fund A-Euro / LU0048580004 / 973283 / FIL IM (LU)



## Distribution permission

Austria, Germany, Switzerland, United Kingdom, Luxembourg, Czech Republic

<sup>1</sup> Important note on update status: The displayed date refers exclusively to the calculation of the NAV.
2 The Mountain-View Data Fund Rating calculates a computative ranking for funds using yield, volatility and trend data. For more information visit MVD Funds Rating

<sup>3</sup> Displays the Ethical-Dynamical Ratio calculated according to standard criteria. The maximum value is 100. For more information visit EDA





## Fidelity Funds - Germany Fund A-Euro / LU0048580004 / 973283 / FIL IM (LU)





## Largest positions



Currencies Countries **Branches**