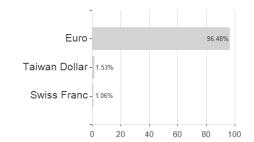

## Fidelity Funds - Germany Fund A-Euro / LU0048580004 / 973283 / FIL IM (LU)



## Distribution permission

Austria, Germany, Switzerland, United Kingdom, Luxembourg, Czech Republic

<sup>1</sup> Important note on update status: The displayed date refers exclusively to the calculation of the NAV.
2 The Mountain-View Data Fund Rating calculates a computative ranking for funds using yield, volatility and trend data. For more information visit MVD Funds Rating

<sup>3</sup> Displays the Ethical-Dynamical Ratio calculated according to standard criteria. The maximum value is 100. For more information visit EDA





## Fidelity Funds - Germany Fund A-Euro / LU0048580004 / 973283 / FIL IM (LU)





## Largest positions



Currencies Countries **Branches**