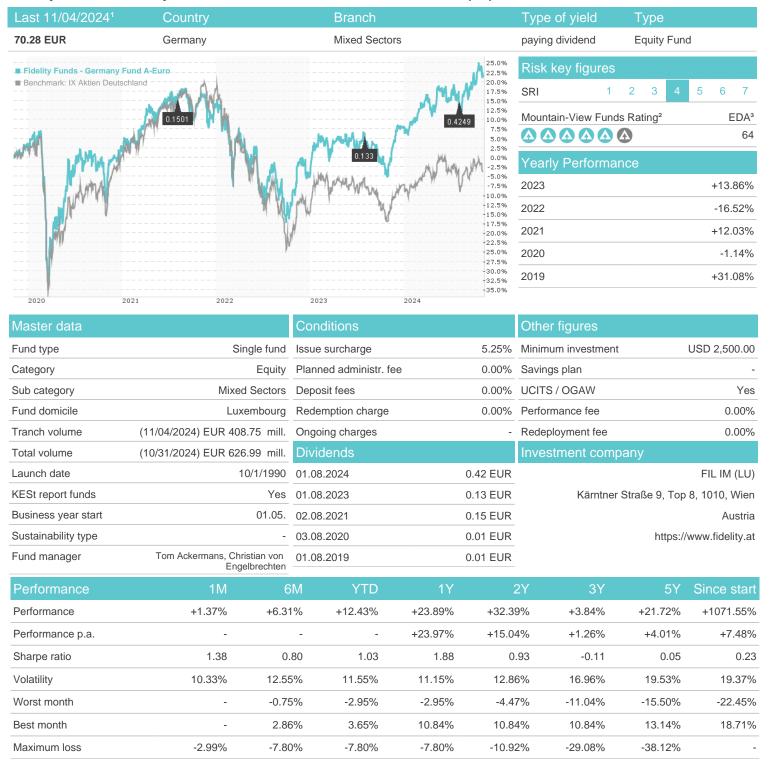

## Fidelity Funds - Germany Fund A-Euro / LU0048580004 / 973283 / FIL IM (LU)

## Distribution permission

Austria, Germany, Switzerland, United Kingdom, Luxembourg, Czech Republic

<sup>1</sup> Important note on update status: The displayed date refers exclusively to the calculation of the NAV.
2 The Mountain-View Data Fund Rating calculates a computative ranking for funds using yield, volatility and trend data. For more information visit MVD Funds Rating

<sup>3</sup> Displays the Ethical-Dynamical Ratio calculated according to standard criteria. The maximum value is 100. For more information visit EDA