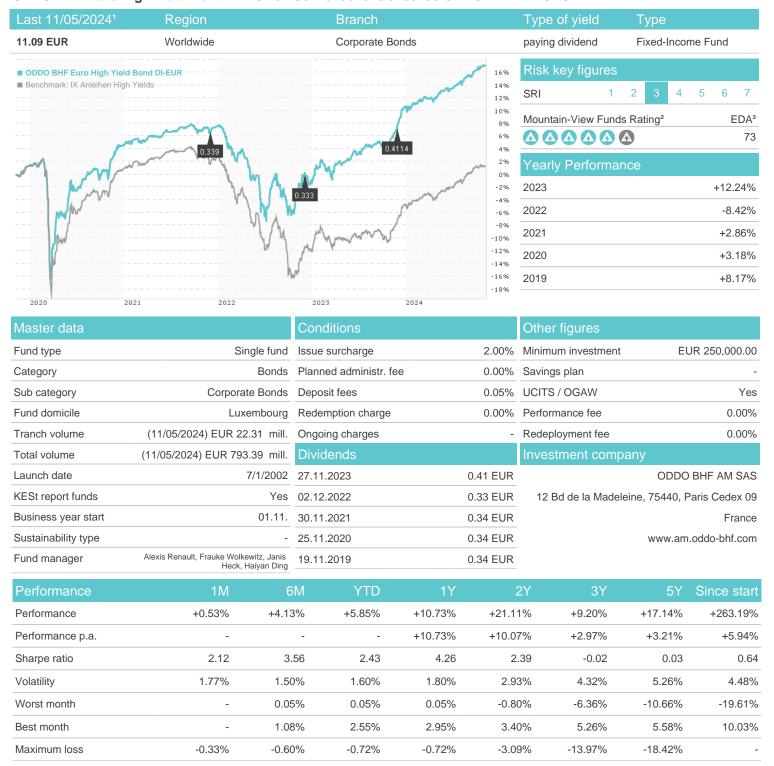

## ODDO BHF Euro High Yield Bond DI-EUR / LU0115293481 / 940819 / ODDO BHF AM SAS

## Investment goal

To provide a high level of income and capital growth by investing in high-yield bonds denominated in Euro (i.e. less than investment grade debt instruments with initial maturities of one year or more).