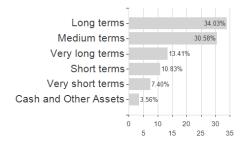

|                                                             |

Austria, Switzerland, Czech Republic

<sup>1</sup> Important note on update status: The displayed date refers exclusively to the calculation of the NAV.
2 The Mountain-View Data Fund Rating calculates a computative ranking for funds using yield, volatility and trend data. For more information visit MVD Funds Rating
3 Displays the Ethical-Dynamical Ratio calculated according to standard criteria. The maximum value is 100. For more information visit EDA





# InterBond T / AT0000859822 / 085982 / Sparkasse OÖ KAG

### Assessment Structure

#### 7.33033mont Ottubiate



### Largest positions



## Countries



# Issuer Duration Currencies