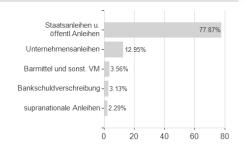

|                                                             |

Austria, Switzerland, Czech Republic

<sup>1</sup> Important note on update status: The displayed date refers exclusively to the calculation of the NAV.
2 The Mountain-View Data Fund Rating calculates a computative ranking for funds using yield, volatility and trend data. For more information visit MVD Funds Rating
3 Displays the Ethical-Dynamical Ratio calculated according to standard criteria. The maximum value is 100. For more information visit EDA





# InterBond T / AT0000859822 / 085982 / Sparkasse OÖ KAG

### Assessment Structure

#### 7.33033mont Ottubiate



### Largest positions



## Countries



# Issuer Duration Currencies