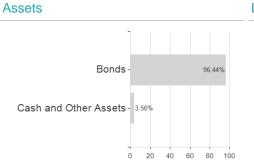

|                                                             |

Austria, Switzerland, Czech Republic

<sup>1</sup> Important note on update status: The displayed date refers exclusively to the calculation of the NAV.
2 The Mountain-View Data Fund Rating calculates a computative ranking for funds using yield, volatility and trend data. For more information visit MVD Funds Rating
3 Displays the Ethical-Dynamical Ratio calculated according to standard criteria. The maximum value is 100. For more information visit EDA





# InterBond T / AT0000859822 / 085982 / Sparkasse OÖ KAG

### Assessment Structure

#### 7.33033mont Ottubiate



### Largest positions



## Countries



# Issuer Duration Currencies