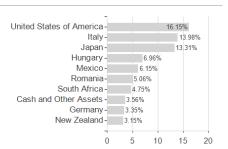

|                                                             |

Austria, Switzerland, Czech Republic

<sup>1</sup> Important note on update status: The displayed date refers exclusively to the calculation of the NAV.
2 The Mountain-View Data Fund Rating calculates a computative ranking for funds using yield, volatility and trend data. For more information visit MVD Funds Rating
3 Displays the Ethical-Dynamical Ratio calculated according to standard criteria. The maximum value is 100. For more information visit EDA





# InterBond T / AT0000859822 / 085982 / Sparkasse OÖ KAG

### Assessment Structure

#### 7.33033mont Ottubiate



### Largest positions



## Countries



# Issuer Duration Currencies