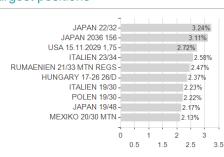

|                                                             |

Austria, Switzerland, Czech Republic

<sup>1</sup> Important note on update status: The displayed date refers exclusively to the calculation of the NAV.
2 The Mountain-View Data Fund Rating calculates a computative ranking for funds using yield, volatility and trend data. For more information visit MVD Funds Rating
3 Displays the Ethical-Dynamical Ratio calculated according to standard criteria. The maximum value is 100. For more information visit EDA





# InterBond T / AT0000859822 / 085982 / Sparkasse OÖ KAG

### Assessment Structure

#### 7.33033mont Ottubiate



### Largest positions



## Countries



# Issuer Duration Currencies