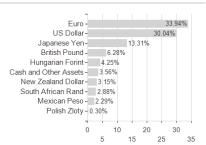

|                                                             |

Austria, Switzerland, Czech Republic

<sup>1</sup> Important note on update status: The displayed date refers exclusively to the calculation of the NAV.
2 The Mountain-View Data Fund Rating calculates a computative ranking for funds using yield, volatility and trend data. For more information visit MVD Funds Rating
3 Displays the Ethical-Dynamical Ratio calculated according to standard criteria. The maximum value is 100. For more information visit EDA





# InterBond T / AT0000859822 / 085982 / Sparkasse OÖ KAG

### Assessment Structure

#### 7.33033mont Ottubiate



### Largest positions



## Countries



# Issuer Duration Currencies