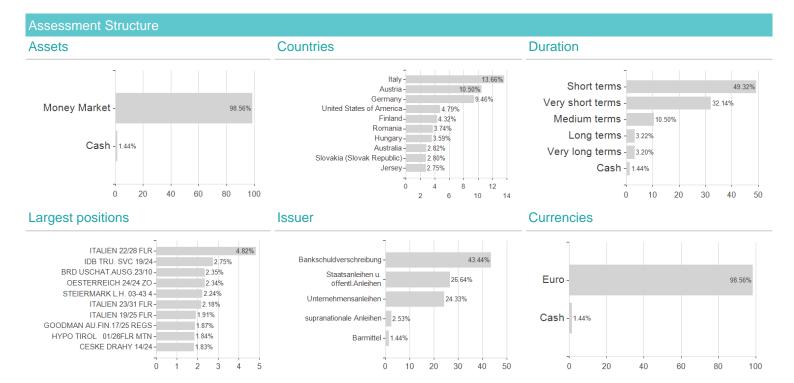

#### Investment goal

The goal of the fund is to obtain higher rates of interest than on the money market for a short to medium-term investment horizon. To achieve this aim, the fund primarily invests in bonds and money market instruments which are issued or guaranteed by EEA member states or their units of government or are issued by supranational issuers. Corporate bonds and money market instruments are limited to 70 per cent of the fund assets. The maximum average duration (unit measuring the risk of price changes caused by interest rate fluctuations) is 1.25 years. It is principally true that the higher the duration, the higher the sk of price fluctuations caused by changes in interest rates. The average residual maturity of the portfolio is a maximum of 3 years, while the maximum residual maturity for an individual investment may not exceed 5 years. For variable interest investments, the residual maturity is calculated on the basis of the next due date for an adjustment of the interest rate.