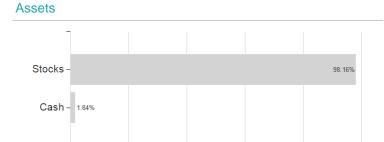

|                                                                                              | -38.12%     | -                                                                   |

Austria, Germany, Czech Republic

<sup>1</sup> Important note on update status: The displayed date refers exclusively to the calculation of the NAV.
2 The Mountain-View Data Fund Rating calculates a computative ranking for funds using yield, volatility and trend data. For more information visit MVD Funds Rating
3 Displays the Ethical-Dynamical Ratio calculated according to standard criteria. The maximum value is 100. For more information visit EDA





## IQAM Equity Europe RT / AT0000857750 / 085775 / IQAM Invest

### Assessment Structure



# Largest positions



## Countries Branches Currencies



20



100