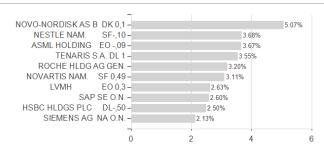

|                                                                                              | -38.12%     | -                                                                   |

Austria, Germany, Czech Republic

<sup>1</sup> Important note on update status: The displayed date refers exclusively to the calculation of the NAV.
2 The Mountain-View Data Fund Rating calculates a computative ranking for funds using yield, volatility and trend data. For more information visit MVD Funds Rating
3 Displays the Ethical-Dynamical Ratio calculated according to standard criteria. The maximum value is 100. For more information visit EDA





## IQAM Equity Europe RT / AT0000857750 / 085775 / IQAM Invest

### Assessment Structure



# Largest positions



## Countries Branches Currencies



20



100