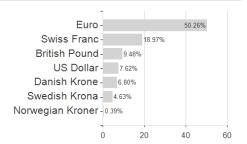

| -38.12%     | -                                                                   |

Austria, Germany, Czech Republic

<sup>1</sup> Important note on update status: The displayed date refers exclusively to the calculation of the NAV.
2 The Mountain-View Data Fund Rating calculates a computative ranking for funds using yield, volatility and trend data. For more information visit MVD Funds Rating
3 Displays the Ethical-Dynamical Ratio calculated according to standard criteria. The maximum value is 100. For more information visit EDA





## IQAM Equity Europe RT / AT0000857750 / 085775 / IQAM Invest

### Assessment Structure



# Largest positions



## Countries Branches Currencies



20



100