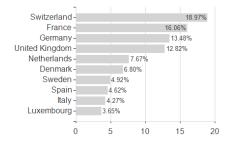

|                                                                                              | -38.12%     | -                                                                   |

Austria, Germany, Czech Republic

<sup>1</sup> Important note on update status: The displayed date refers exclusively to the calculation of the NAV.
2 The Mountain-View Data Fund Rating calculates a computative ranking for funds using yield, volatility and trend data. For more information visit MVD Funds Rating
3 Displays the Ethical-Dynamical Ratio calculated according to standard criteria. The maximum value is 100. For more information visit EDA





## IQAM Equity Europe RT / AT0000857750 / 085775 / IQAM Invest

### Assessment Structure



# Largest positions



## Countries Branches Currencies



20



100