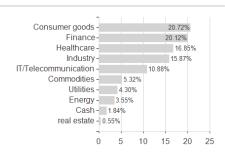

|                                                                                              | -38.12%     | -                                                                   |

Austria, Germany, Czech Republic

<sup>1</sup> Important note on update status: The displayed date refers exclusively to the calculation of the NAV.
2 The Mountain-View Data Fund Rating calculates a computative ranking for funds using yield, volatility and trend data. For more information visit MVD Funds Rating
3 Displays the Ethical-Dynamical Ratio calculated according to standard criteria. The maximum value is 100. For more information visit EDA





## IQAM Equity Europe RT / AT0000857750 / 085775 / IQAM Invest

### Assessment Structure



# Largest positions



## Countries Branches Currencies



20



100