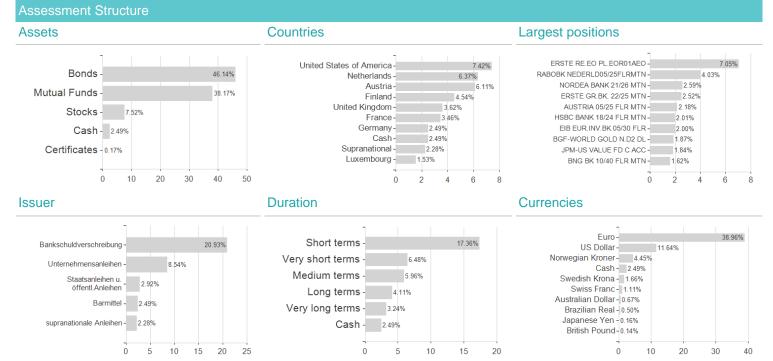

on of the NAV.
The Mountain-View Data Fund Rating calculates a computative ranking for funds using yield, volatility and trend data. For more information visit <u>MVD Funds Rating</u>
Displays the Ethical-Dynamical Ratio calculated according to standard criteria. The maximum value is 100. For more information visit <u>EDA</u>

DISCLAIMER: The information on this page are for informational purposes only and should neither an offer to sell nor a solicitation for the purchase of the security or recommendation in favor of the security to be understood, baha GmbH assumes no liability despite thorough searches for the accuracy of the data. Funds data from: www.mountain-view.com. Fact Sheet created by: www.baha.com Created: 10/03/2024



## TIROLEFFEKT EUR (A) / AT0000855283 / 085528 / Erste AM