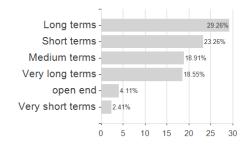

### BW-RENTA-UNIVERSAL-FONDS / DE0008491549 / 849154 / Universal-Investment



### Distribution permission

Germany, Czech Republic

<sup>1</sup> Important note on update status: The displayed date refers exclusively to the calculation of the NAV.
2 The Mountain-View Data Fund Rating calculates a computative ranking for funds using yield, volatility and trend data. For more information visit MVD Funds Rating

<sup>3</sup> Displays the Ethical-Dynamical Ratio calculated according to standard criteria. The maximum value is 100. For more information visit EDA





# BW-RENTA-UNIVERSAL-FONDS / DE0008491549 / 849154 / Universal-Investment

#### Assessment Structure

# Assets



# Largest positions



### Countries



# Issuer Duration Currencies