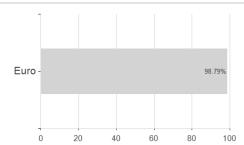

### BW-RENTA-UNIVERSAL-FONDS / DE0008491549 / 849154 / Universal-Investment



### Distribution permission

Germany, Czech Republic

<sup>1</sup> Important note on update status: The displayed date refers exclusively to the calculation of the NAV.
2 The Mountain-View Data Fund Rating calculates a computative ranking for funds using yield, volatility and trend data. For more information visit MVD Funds Rating

<sup>3</sup> Displays the Ethical-Dynamical Ratio calculated according to standard criteria. The maximum value is 100. For more information visit EDA





# BW-RENTA-UNIVERSAL-FONDS / DE0008491549 / 849154 / Universal-Investment

#### Assessment Structure

# Assets



# Largest positions



### Countries



# Issuer Duration Currencies