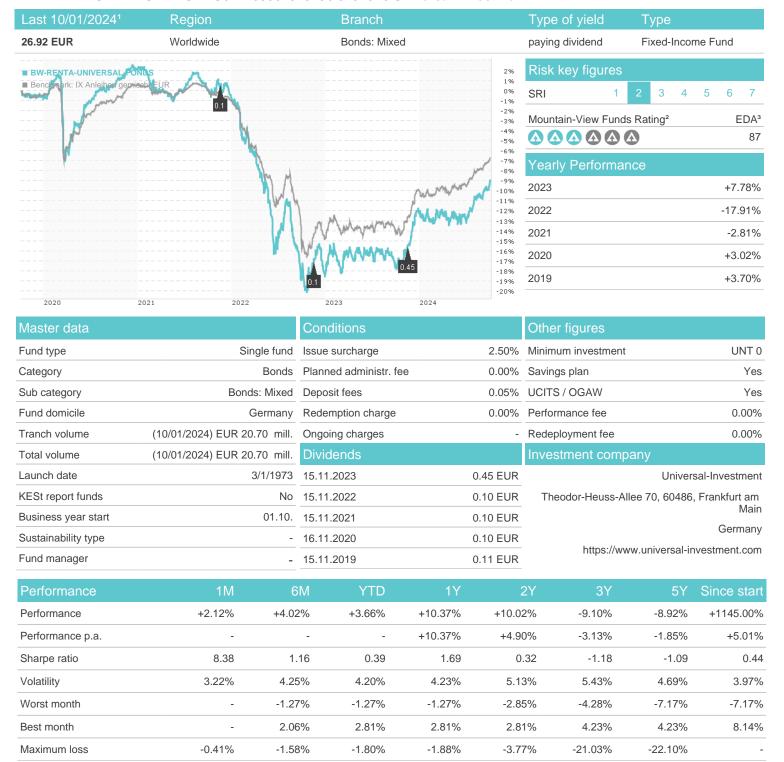

### BW-RENTA-UNIVERSAL-FONDS / DE0008491549 / 849154 / Universal-Investment



### Distribution permission

Germany, Czech Republic

<sup>1</sup> Important note on update status: The displayed date refers exclusively to the calculation of the NAV.
2 The Mountain-View Data Fund Rating calculates a computative ranking for funds using yield, volatility and trend data. For more information visit MVD Funds Rating

<sup>3</sup> Displays the Ethical-Dynamical Ratio calculated according to standard criteria. The maximum value is 100. For more information visit EDA





# BW-RENTA-UNIVERSAL-FONDS / DE0008491549 / 849154 / Universal-Investment

#### Assessment Structure

# Assets



# Largest positions



### Countries



# Issuer Duration Currencies