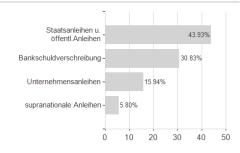

### BW-RENTA-UNIVERSAL-FONDS / DE0008491549 / 849154 / Universal-Investment



### Distribution permission

Germany, Czech Republic

<sup>1</sup> Important note on update status: The displayed date refers exclusively to the calculation of the NAV.
2 The Mountain-View Data Fund Rating calculates a computative ranking for funds using yield, volatility and trend data. For more information visit MVD Funds Rating

<sup>3</sup> Displays the Ethical-Dynamical Ratio calculated according to standard criteria. The maximum value is 100. For more information visit EDA





# BW-RENTA-UNIVERSAL-FONDS / DE0008491549 / 849154 / Universal-Investment

#### Assessment Structure

# Assets



# Largest positions



### Countries



# Issuer Duration Currencies