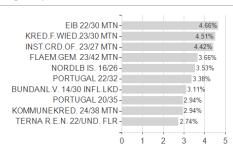

### BW-RENTA-UNIVERSAL-FONDS / DE0008491549 / 849154 / Universal-Investment



### Distribution permission

Germany, Czech Republic

<sup>1</sup> Important note on update status: The displayed date refers exclusively to the calculation of the NAV.
2 The Mountain-View Data Fund Rating calculates a computative ranking for funds using yield, volatility and trend data. For more information visit MVD Funds Rating

<sup>3</sup> Displays the Ethical-Dynamical Ratio calculated according to standard criteria. The maximum value is 100. For more information visit EDA





# BW-RENTA-UNIVERSAL-FONDS / DE0008491549 / 849154 / Universal-Investment

#### Assessment Structure

# Assets



# Largest positions



### Countries



# Issuer Duration Currencies