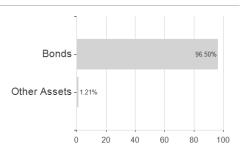

### BW-RENTA-UNIVERSAL-FONDS / DE0008491549 / 849154 / Universal-Investment



### Distribution permission

Germany, Czech Republic

<sup>1</sup> Important note on update status: The displayed date refers exclusively to the calculation of the NAV.
2 The Mountain-View Data Fund Rating calculates a computative ranking for funds using yield, volatility and trend data. For more information visit MVD Funds Rating

<sup>3</sup> Displays the Ethical-Dynamical Ratio calculated according to standard criteria. The maximum value is 100. For more information visit EDA





# BW-RENTA-UNIVERSAL-FONDS / DE0008491549 / 849154 / Universal-Investment

#### Assessment Structure

# Assets



# Largest positions



### Countries



# Issuer Duration Currencies