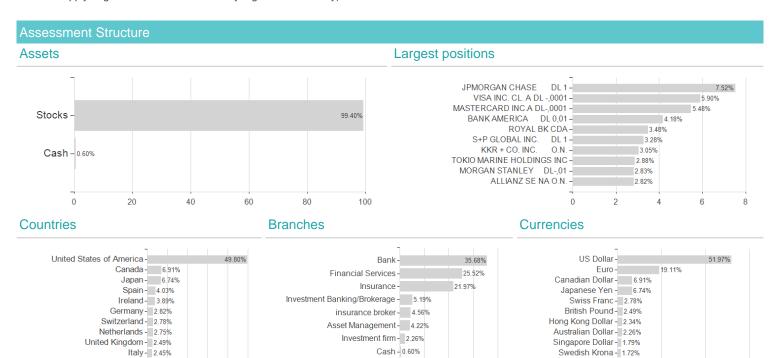

## Investment strategy

At least 70% of the Fund's assets are invested in equities and comparable securities and in equity-related interest-bearing securities. The focus of the investments is to be on equities having insurance companies, banks and other service providers as issuers. Up to 30% of the Fund's assets can be invested in certificates that are based on an equity index. Up to 25% of the Fund's assets can be invested in certificates that are based on a bond index. Up to 30% of the Fund's assets may also be invested in money market instruments or bank deposits. A maximum of 10% of the Fund's assets may be invested in target funds (UCITS and/or UCI). We pursue an active management approach aimed at outperforming the benchmark.