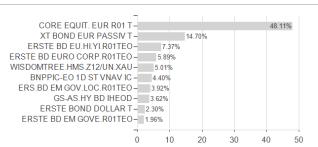

# CORE Dynamic EUR (A) / AT0000828629 / 082862 / Erste AM

| Last 11/04/2024 <sup>1</sup>                        | Region                           | Branch                 |         |                                                                                                                                                                                                                                                                                                                                                                                                                                                                                                                                                                                                                                                                                                                                                                                                                                                                                                                                                                                                                                                                                                                                                                                                                                                                                                                                                                                                                                                                                                                                                                                                                                                                                                                                                                                                                                                                                                                                                                                                                                                                                                                                                                                                                                                                                                                                                                                                                                                                                                                                                                                                                                                                                                                                                                                                                                                                                                                                                                                                                                                                                                                                                                                                  | Type of yield                                                                                 | Туре         |                                                                    |
|-----------------------------------------------------|----------------------------------|------------------------|---------|--------------------------------------------------------------------------------------------------------------------------------------------------------------------------------------------------------------------------------------------------------------------------------------------------------------------------------------------------------------------------------------------------------------------------------------------------------------------------------------------------------------------------------------------------------------------------------------------------------------------------------------------------------------------------------------------------------------------------------------------------------------------------------------------------------------------------------------------------------------------------------------------------------------------------------------------------------------------------------------------------------------------------------------------------------------------------------------------------------------------------------------------------------------------------------------------------------------------------------------------------------------------------------------------------------------------------------------------------------------------------------------------------------------------------------------------------------------------------------------------------------------------------------------------------------------------------------------------------------------------------------------------------------------------------------------------------------------------------------------------------------------------------------------------------------------------------------------------------------------------------------------------------------------------------------------------------------------------------------------------------------------------------------------------------------------------------------------------------------------------------------------------------------------------------------------------------------------------------------------------------------------------------------------------------------------------------------------------------------------------------------------------------------------------------------------------------------------------------------------------------------------------------------------------------------------------------------------------------------------------------------------------------------------------------------------------------------------------------------------------------------------------------------------------------------------------------------------------------------------------------------------------------------------------------------------------------------------------------------------------------------------------------------------------------------------------------------------------------------------------------------------------------------------------------------------------------|-----------------------------------------------------------------------------------------------|--------------|--------------------------------------------------------------------|
| 109.38 EUR                                          | Worldwide                        | Mixed Fund/Balanced    |         |                                                                                                                                                                                                                                                                                                                                                                                                                                                                                                                                                                                                                                                                                                                                                                                                                                                                                                                                                                                                                                                                                                                                                                                                                                                                                                                                                                                                                                                                                                                                                                                                                                                                                                                                                                                                                                                                                                                                                                                                                                                                                                                                                                                                                                                                                                                                                                                                                                                                                                                                                                                                                                                                                                                                                                                                                                                                                                                                                                                                                                                                                                                                                                                                  | paying dividend                                                                               | Mixed Fund   | d                                                                  |
| ■ CORE Dynamic EUR (A) ■ Benchmark: IX Mischfonds a | 2.3<br>2.3<br>2.3<br>2.221 2.022 | 2023                   | 2024    | 35.0%<br>32.5%<br>30.0%<br>27.5%<br>22.5%<br>20.0%<br>17.5%<br>15.0%<br>7.5%<br>5.0%<br>2.5%<br>5.0%<br>2.5%<br>5.0%<br>2.5%<br>10.0%<br>10.0%<br>12.5%<br>10.0%<br>10.0%<br>10.0%<br>10.0%<br>10.0%<br>10.0%<br>10.0%<br>10.0%<br>10.0%<br>10.0%<br>10.0%<br>10.0%<br>10.0%<br>10.0%<br>10.0%<br>10.0%<br>10.0%<br>10.0%<br>10.0%<br>10.0%<br>10.0%<br>10.0%<br>10.0%<br>10.0%<br>10.0%<br>10.0%<br>10.0%<br>10.0%<br>10.0%<br>10.0%<br>10.0%<br>10.0%<br>10.0%<br>10.0%<br>10.0%<br>10.0%<br>10.0%<br>10.0%<br>10.0%<br>10.0%<br>10.0%<br>10.0%<br>10.0%<br>10.0%<br>10.0%<br>10.0%<br>10.0%<br>10.0%<br>10.0%<br>10.0%<br>10.0%<br>10.0%<br>10.0%<br>10.0%<br>10.0%<br>10.0%<br>10.0%<br>10.0%<br>10.0%<br>10.0%<br>10.0%<br>10.0%<br>10.0%<br>10.0%<br>10.0%<br>10.0%<br>10.0%<br>10.0%<br>10.0%<br>10.0%<br>10.0%<br>10.0%<br>10.0%<br>10.0%<br>10.0%<br>10.0%<br>10.0%<br>10.0%<br>10.0%<br>10.0%<br>10.0%<br>10.0%<br>10.0%<br>10.0%<br>10.0%<br>10.0%<br>10.0%<br>10.0%<br>10.0%<br>10.0%<br>10.0%<br>10.0%<br>10.0%<br>10.0%<br>10.0%<br>10.0%<br>10.0%<br>10.0%<br>10.0%<br>10.0%<br>10.0%<br>10.0%<br>10.0%<br>10.0%<br>10.0%<br>10.0%<br>10.0%<br>10.0%<br>10.0%<br>10.0%<br>10.0%<br>10.0%<br>10.0%<br>10.0%<br>10.0%<br>10.0%<br>10.0%<br>10.0%<br>10.0%<br>10.0%<br>10.0%<br>10.0%<br>10.0%<br>10.0%<br>10.0%<br>10.0%<br>10.0%<br>10.0%<br>10.0%<br>10.0%<br>10.0%<br>10.0%<br>10.0%<br>10.0%<br>10.0%<br>10.0%<br>10.0%<br>10.0%<br>10.0%<br>10.0%<br>10.0%<br>10.0%<br>10.0%<br>10.0%<br>10.0%<br>10.0%<br>10.0%<br>10.0%<br>10.0%<br>10.0%<br>10.0%<br>10.0%<br>10.0%<br>10.0%<br>10.0%<br>10.0%<br>10.0%<br>10.0%<br>10.0%<br>10.0%<br>10.0%<br>10.0%<br>10.0%<br>10.0%<br>10.0%<br>10.0%<br>10.0%<br>10.0%<br>10.0%<br>10.0%<br>10.0%<br>10.0%<br>10.0%<br>10.0%<br>10.0%<br>10.0%<br>10.0%<br>10.0%<br>10.0%<br>10.0%<br>10.0%<br>10.0%<br>10.0%<br>10.0%<br>10.0%<br>10.0%<br>10.0%<br>10.0%<br>10.0%<br>10.0%<br>10.0%<br>10.0%<br>10.0%<br>10.0%<br>10.0%<br>10.0%<br>10.0%<br>10.0%<br>10.0%<br>10.0%<br>10.0%<br>10.0%<br>10.0%<br>10.0%<br>10.0%<br>10.0%<br>10.0%<br>10.0%<br>10.0%<br>10.0%<br>10.0%<br>10.0%<br>10.0%<br>10.0%<br>10.0%<br>10.0%<br>10.0%<br>10.0%<br>10.0%<br>10.0%<br>10.0%<br>10.0%<br>10.0%<br>10.0%<br>10.0%<br>10.0%<br>10.0%<br>10.0%<br>10.0%<br>10.0%<br>10.0%<br>10.0%<br>10.0%<br>10.0%<br>10.0%<br>10.0%<br>10.0%<br>10.0%<br>10.0%<br>10.0%<br>10.0%<br>10.0%<br>10.0%<br>10.0%<br>10.0%<br>10.0%<br>10.0%<br>10.0%<br>10.0%<br>10.0%<br>10.0%<br>10.0%<br>10.0%<br>10.0%<br>10.0%<br>10.0%<br>10.0%<br>10.0%<br>10.0%<br>10.0%<br>10.0%<br>10.0%<br>10.0%<br>10.0%<br>10.0%<br>10.0%<br>10.0%<br>10.0%<br>10.0%<br>10.0%<br>10.0%<br>10.0%<br>10.0%<br>10.0%<br>10.0%<br>10.0%<br>10.0%<br>10.0%<br>10.0%<br>10.0%<br>10.0%<br>10.0%<br>10.0%<br>10.0%<br>10.0%<br>10.0%<br>10.0%<br>10.0%<br>10.0%<br>10.0%<br>10.0%<br>10.0%<br>10.0%<br>10.0%<br>10.0%<br>10.0%<br>10.0%<br>10.0%<br>10.0%<br>10.0%<br>10.0%<br>10.0%<br>10.0%<br>10.0%<br>10.0%<br>10.0%<br>10.0%<br>10.0%<br>10.0%<br>10.0%<br>10.0%<br>10.0%<br>10.0%<br>10.0%<br>10.0%<br>10.0%<br>10.0%<br>10.0%<br>10.0%<br>10.0%<br>10.0%<br>10.0%<br>10.0%<br>10.0%<br>1 | Risk key figures SRI 1  Mountain-View Funct A A A A  Yearly Performa 2023 2022 2021 2020 2019 | Δ            | 5 6 7  EDA <sup>3</sup> 78  +11.58% -13.18% +14.51% +7.05% +14.34% |
| Master data                                         |                                  | Conditions             |         |                                                                                                                                                                                                                                                                                                                                                                                                                                                                                                                                                                                                                                                                                                                                                                                                                                                                                                                                                                                                                                                                                                                                                                                                                                                                                                                                                                                                                                                                                                                                                                                                                                                                                                                                                                                                                                                                                                                                                                                                                                                                                                                                                                                                                                                                                                                                                                                                                                                                                                                                                                                                                                                                                                                                                                                                                                                                                                                                                                                                                                                                                                                                                                                                  | Other figures                                                                                 |              |                                                                    |
| Fund type                                           | Fund of funds                    |                        |         | 3.50%                                                                                                                                                                                                                                                                                                                                                                                                                                                                                                                                                                                                                                                                                                                                                                                                                                                                                                                                                                                                                                                                                                                                                                                                                                                                                                                                                                                                                                                                                                                                                                                                                                                                                                                                                                                                                                                                                                                                                                                                                                                                                                                                                                                                                                                                                                                                                                                                                                                                                                                                                                                                                                                                                                                                                                                                                                                                                                                                                                                                                                                                                                                                                                                            | Minimum investment                                                                            | t            | UNT 0                                                              |
| Category                                            | Mixed Fund                       | Planned administr. fee |         | 0.00%                                                                                                                                                                                                                                                                                                                                                                                                                                                                                                                                                                                                                                                                                                                                                                                                                                                                                                                                                                                                                                                                                                                                                                                                                                                                                                                                                                                                                                                                                                                                                                                                                                                                                                                                                                                                                                                                                                                                                                                                                                                                                                                                                                                                                                                                                                                                                                                                                                                                                                                                                                                                                                                                                                                                                                                                                                                                                                                                                                                                                                                                                                                                                                                            | Savings plan                                                                                  |              | Yes                                                                |
| Sub category                                        | Mixed Fund/Balanced              | Deposit fees           |         | 0.00%                                                                                                                                                                                                                                                                                                                                                                                                                                                                                                                                                                                                                                                                                                                                                                                                                                                                                                                                                                                                                                                                                                                                                                                                                                                                                                                                                                                                                                                                                                                                                                                                                                                                                                                                                                                                                                                                                                                                                                                                                                                                                                                                                                                                                                                                                                                                                                                                                                                                                                                                                                                                                                                                                                                                                                                                                                                                                                                                                                                                                                                                                                                                                                                            | UCITS / OGAW                                                                                  |              | -                                                                  |
| Fund domicile                                       | Austria                          | Redemption charge      |         | 0.00%                                                                                                                                                                                                                                                                                                                                                                                                                                                                                                                                                                                                                                                                                                                                                                                                                                                                                                                                                                                                                                                                                                                                                                                                                                                                                                                                                                                                                                                                                                                                                                                                                                                                                                                                                                                                                                                                                                                                                                                                                                                                                                                                                                                                                                                                                                                                                                                                                                                                                                                                                                                                                                                                                                                                                                                                                                                                                                                                                                                                                                                                                                                                                                                            | Performance fee                                                                               |              | 0.00%                                                              |
| Tranch volume                                       |                                  | Ongoing charges        |         | -                                                                                                                                                                                                                                                                                                                                                                                                                                                                                                                                                                                                                                                                                                                                                                                                                                                                                                                                                                                                                                                                                                                                                                                                                                                                                                                                                                                                                                                                                                                                                                                                                                                                                                                                                                                                                                                                                                                                                                                                                                                                                                                                                                                                                                                                                                                                                                                                                                                                                                                                                                                                                                                                                                                                                                                                                                                                                                                                                                                                                                                                                                                                                                                                | Redeployment fee                                                                              |              | 0.00%                                                              |
| Total volume                                        | (11/04/2024) EUR 174.97 mill     | Dividends              |         |                                                                                                                                                                                                                                                                                                                                                                                                                                                                                                                                                                                                                                                                                                                                                                                                                                                                                                                                                                                                                                                                                                                                                                                                                                                                                                                                                                                                                                                                                                                                                                                                                                                                                                                                                                                                                                                                                                                                                                                                                                                                                                                                                                                                                                                                                                                                                                                                                                                                                                                                                                                                                                                                                                                                                                                                                                                                                                                                                                                                                                                                                                                                                                                                  | Investment com                                                                                | pany         |                                                                    |
| Launch date                                         | 3/12/1999                        | 29.08.2024             |         | 3.30 EUR                                                                                                                                                                                                                                                                                                                                                                                                                                                                                                                                                                                                                                                                                                                                                                                                                                                                                                                                                                                                                                                                                                                                                                                                                                                                                                                                                                                                                                                                                                                                                                                                                                                                                                                                                                                                                                                                                                                                                                                                                                                                                                                                                                                                                                                                                                                                                                                                                                                                                                                                                                                                                                                                                                                                                                                                                                                                                                                                                                                                                                                                                                                                                                                         |                                                                                               |              | Erste AM                                                           |
| KESt report funds                                   | Yes                              | 29.08.2023             |         | 3.00 EUR                                                                                                                                                                                                                                                                                                                                                                                                                                                                                                                                                                                                                                                                                                                                                                                                                                                                                                                                                                                                                                                                                                                                                                                                                                                                                                                                                                                                                                                                                                                                                                                                                                                                                                                                                                                                                                                                                                                                                                                                                                                                                                                                                                                                                                                                                                                                                                                                                                                                                                                                                                                                                                                                                                                                                                                                                                                                                                                                                                                                                                                                                                                                                                                         |                                                                                               | Am Belvedere | 1, 1100, Wien                                                      |
| Business year start                                 | 01.07                            | 29.08.2022             |         | 2.30 EUR                                                                                                                                                                                                                                                                                                                                                                                                                                                                                                                                                                                                                                                                                                                                                                                                                                                                                                                                                                                                                                                                                                                                                                                                                                                                                                                                                                                                                                                                                                                                                                                                                                                                                                                                                                                                                                                                                                                                                                                                                                                                                                                                                                                                                                                                                                                                                                                                                                                                                                                                                                                                                                                                                                                                                                                                                                                                                                                                                                                                                                                                                                                                                                                         |                                                                                               |              | Austria                                                            |
| Sustainability type                                 |                                  | 27.08.2021             |         | 3.10 EUR                                                                                                                                                                                                                                                                                                                                                                                                                                                                                                                                                                                                                                                                                                                                                                                                                                                                                                                                                                                                                                                                                                                                                                                                                                                                                                                                                                                                                                                                                                                                                                                                                                                                                                                                                                                                                                                                                                                                                                                                                                                                                                                                                                                                                                                                                                                                                                                                                                                                                                                                                                                                                                                                                                                                                                                                                                                                                                                                                                                                                                                                                                                                                                                         |                                                                                               | https://wv   | ww.erste-am.at                                                     |
| Fund manager                                        | Markus Jandrisevits              | 27.08.2020             |         | 1.80 EUR                                                                                                                                                                                                                                                                                                                                                                                                                                                                                                                                                                                                                                                                                                                                                                                                                                                                                                                                                                                                                                                                                                                                                                                                                                                                                                                                                                                                                                                                                                                                                                                                                                                                                                                                                                                                                                                                                                                                                                                                                                                                                                                                                                                                                                                                                                                                                                                                                                                                                                                                                                                                                                                                                                                                                                                                                                                                                                                                                                                                                                                                                                                                                                                         |                                                                                               |              |                                                                    |
| Performance                                         | 1M                               | 6M YTD                 | 1Y      |                                                                                                                                                                                                                                                                                                                                                                                                                                                                                                                                                                                                                                                                                                                                                                                                                                                                                                                                                                                                                                                                                                                                                                                                                                                                                                                                                                                                                                                                                                                                                                                                                                                                                                                                                                                                                                                                                                                                                                                                                                                                                                                                                                                                                                                                                                                                                                                                                                                                                                                                                                                                                                                                                                                                                                                                                                                                                                                                                                                                                                                                                                                                                                                                  | 2Y 3Y                                                                                         | 5Y           | Since start                                                        |
| Performance                                         | +0.67% +6.4                      | l6% +10.39%            | +16.69% | +21.79                                                                                                                                                                                                                                                                                                                                                                                                                                                                                                                                                                                                                                                                                                                                                                                                                                                                                                                                                                                                                                                                                                                                                                                                                                                                                                                                                                                                                                                                                                                                                                                                                                                                                                                                                                                                                                                                                                                                                                                                                                                                                                                                                                                                                                                                                                                                                                                                                                                                                                                                                                                                                                                                                                                                                                                                                                                                                                                                                                                                                                                                                                                                                                                           | 9% +9.16%                                                                                     | +34.38%      | +130.09%                                                           |
| Performance p.a.                                    | -                                |                        | +16.74% | +10.34                                                                                                                                                                                                                                                                                                                                                                                                                                                                                                                                                                                                                                                                                                                                                                                                                                                                                                                                                                                                                                                                                                                                                                                                                                                                                                                                                                                                                                                                                                                                                                                                                                                                                                                                                                                                                                                                                                                                                                                                                                                                                                                                                                                                                                                                                                                                                                                                                                                                                                                                                                                                                                                                                                                                                                                                                                                                                                                                                                                                                                                                                                                                                                                           | 4% +2.96%                                                                                     | +6.08%       | +3.30%                                                             |
| Sharpe ratio                                        | 1.13                             | 1.70 1.69              | 2.53    | 1.                                                                                                                                                                                                                                                                                                                                                                                                                                                                                                                                                                                                                                                                                                                                                                                                                                                                                                                                                                                                                                                                                                                                                                                                                                                                                                                                                                                                                                                                                                                                                                                                                                                                                                                                                                                                                                                                                                                                                                                                                                                                                                                                                                                                                                                                                                                                                                                                                                                                                                                                                                                                                                                                                                                                                                                                                                                                                                                                                                                                                                                                                                                                                                                               | .22 -0.01                                                                                     | 0.37         | 0.03                                                               |
| Volatility                                          | 4.55% 6.0                        | 08% 5.58%              | 5.43%   | 5.9                                                                                                                                                                                                                                                                                                                                                                                                                                                                                                                                                                                                                                                                                                                                                                                                                                                                                                                                                                                                                                                                                                                                                                                                                                                                                                                                                                                                                                                                                                                                                                                                                                                                                                                                                                                                                                                                                                                                                                                                                                                                                                                                                                                                                                                                                                                                                                                                                                                                                                                                                                                                                                                                                                                                                                                                                                                                                                                                                                                                                                                                                                                                                                                              | 7% 7.16%                                                                                      | 8.26%        | 7.19%                                                              |
| Worst month                                         | 0.6                              | 9% -0.98%              | -0.98%  | -2.99                                                                                                                                                                                                                                                                                                                                                                                                                                                                                                                                                                                                                                                                                                                                                                                                                                                                                                                                                                                                                                                                                                                                                                                                                                                                                                                                                                                                                                                                                                                                                                                                                                                                                                                                                                                                                                                                                                                                                                                                                                                                                                                                                                                                                                                                                                                                                                                                                                                                                                                                                                                                                                                                                                                                                                                                                                                                                                                                                                                                                                                                                                                                                                                            | 9% -4.73%                                                                                     | -12.60%      | -12.60%                                                            |
| Best month                                          | - 2.0                            | 07% 3.73%              | 4.21%   | 4.3                                                                                                                                                                                                                                                                                                                                                                                                                                                                                                                                                                                                                                                                                                                                                                                                                                                                                                                                                                                                                                                                                                                                                                                                                                                                                                                                                                                                                                                                                                                                                                                                                                                                                                                                                                                                                                                                                                                                                                                                                                                                                                                                                                                                                                                                                                                                                                                                                                                                                                                                                                                                                                                                                                                                                                                                                                                                                                                                                                                                                                                                                                                                                                                              | 7% 4.37%                                                                                      | 7.05%        | 8.19%                                                              |
| Maximum loss                                        | -1.13% -4.4                      | 15% -4.45%             | -4.45%  | -4.6                                                                                                                                                                                                                                                                                                                                                                                                                                                                                                                                                                                                                                                                                                                                                                                                                                                                                                                                                                                                                                                                                                                                                                                                                                                                                                                                                                                                                                                                                                                                                                                                                                                                                                                                                                                                                                                                                                                                                                                                                                                                                                                                                                                                                                                                                                                                                                                                                                                                                                                                                                                                                                                                                                                                                                                                                                                                                                                                                                                                                                                                                                                                                                                             | 1% -14.34%                                                                                    | -21.02%      | -                                                                  |
|                                                     |                                  |                        |         |                                                                                                                                                                                                                                                                                                                                                                                                                                                                                                                                                                                                                                                                                                                                                                                                                                                                                                                                                                                                                                                                                                                                                                                                                                                                                                                                                                                                                                                                                                                                                                                                                                                                                                                                                                                                                                                                                                                                                                                                                                                                                                                                                                                                                                                                                                                                                                                                                                                                                                                                                                                                                                                                                                                                                                                                                                                                                                                                                                                                                                                                                                                                                                                                  |                                                                                               |              |                                                                    |