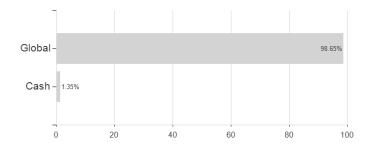

# CORE Dynamic EUR (A) / AT0000828629 / 082862 / Erste AM

| Last 11/04/2024 <sup>1</sup>                        | Region                           | Branch                 |         |                                                                                                                                                                                                                                                                                                                                                                                                                                                                                                                                                                                                                                                                                                                                                                                                                                                                                                                                                                                                                                                                                                                                                                                                                                                                                                                                                                                                                                                                                                                                                                                                                                                                                                                                                                                                                                                                                                                                                                                                                                                                                                                                                                                                                                                                                                                                                                                                                                                                                                                                                                                                                                                                                                                                                                                                                                                                                                                                                                                                                                                                                                                                                                                                  | Type of yield                                                                                 | Туре         |                                                                    |
|-----------------------------------------------------|----------------------------------|------------------------|---------|--------------------------------------------------------------------------------------------------------------------------------------------------------------------------------------------------------------------------------------------------------------------------------------------------------------------------------------------------------------------------------------------------------------------------------------------------------------------------------------------------------------------------------------------------------------------------------------------------------------------------------------------------------------------------------------------------------------------------------------------------------------------------------------------------------------------------------------------------------------------------------------------------------------------------------------------------------------------------------------------------------------------------------------------------------------------------------------------------------------------------------------------------------------------------------------------------------------------------------------------------------------------------------------------------------------------------------------------------------------------------------------------------------------------------------------------------------------------------------------------------------------------------------------------------------------------------------------------------------------------------------------------------------------------------------------------------------------------------------------------------------------------------------------------------------------------------------------------------------------------------------------------------------------------------------------------------------------------------------------------------------------------------------------------------------------------------------------------------------------------------------------------------------------------------------------------------------------------------------------------------------------------------------------------------------------------------------------------------------------------------------------------------------------------------------------------------------------------------------------------------------------------------------------------------------------------------------------------------------------------------------------------------------------------------------------------------------------------------------------------------------------------------------------------------------------------------------------------------------------------------------------------------------------------------------------------------------------------------------------------------------------------------------------------------------------------------------------------------------------------------------------------------------------------------------------------------|-----------------------------------------------------------------------------------------------|--------------|--------------------------------------------------------------------|
| 109.38 EUR                                          | Worldwide                        | Mixed Fund/Balanced    |         |                                                                                                                                                                                                                                                                                                                                                                                                                                                                                                                                                                                                                                                                                                                                                                                                                                                                                                                                                                                                                                                                                                                                                                                                                                                                                                                                                                                                                                                                                                                                                                                                                                                                                                                                                                                                                                                                                                                                                                                                                                                                                                                                                                                                                                                                                                                                                                                                                                                                                                                                                                                                                                                                                                                                                                                                                                                                                                                                                                                                                                                                                                                                                                                                  | paying dividend                                                                               | Mixed Fund   | d                                                                  |
| ■ CORE Dynamic EUR (A) ■ Benchmark: IX Mischfonds a | 2.3<br>2.3<br>2.3<br>2.221 2.022 | 2023                   | 2024    | 35.0%<br>32.5%<br>30.0%<br>27.5%<br>22.5%<br>20.0%<br>17.5%<br>15.0%<br>7.5%<br>5.0%<br>2.5%<br>5.0%<br>2.5%<br>5.0%<br>2.5%<br>10.0%<br>10.0%<br>12.5%<br>10.0%<br>10.0%<br>10.0%<br>10.0%<br>10.0%<br>10.0%<br>10.0%<br>10.0%<br>10.0%<br>10.0%<br>10.0%<br>10.0%<br>10.0%<br>10.0%<br>10.0%<br>10.0%<br>10.0%<br>10.0%<br>10.0%<br>10.0%<br>10.0%<br>10.0%<br>10.0%<br>10.0%<br>10.0%<br>10.0%<br>10.0%<br>10.0%<br>10.0%<br>10.0%<br>10.0%<br>10.0%<br>10.0%<br>10.0%<br>10.0%<br>10.0%<br>10.0%<br>10.0%<br>10.0%<br>10.0%<br>10.0%<br>10.0%<br>10.0%<br>10.0%<br>10.0%<br>10.0%<br>10.0%<br>10.0%<br>10.0%<br>10.0%<br>10.0%<br>10.0%<br>10.0%<br>10.0%<br>10.0%<br>10.0%<br>10.0%<br>10.0%<br>10.0%<br>10.0%<br>10.0%<br>10.0%<br>10.0%<br>10.0%<br>10.0%<br>10.0%<br>10.0%<br>10.0%<br>10.0%<br>10.0%<br>10.0%<br>10.0%<br>10.0%<br>10.0%<br>10.0%<br>10.0%<br>10.0%<br>10.0%<br>10.0%<br>10.0%<br>10.0%<br>10.0%<br>10.0%<br>10.0%<br>10.0%<br>10.0%<br>10.0%<br>10.0%<br>10.0%<br>10.0%<br>10.0%<br>10.0%<br>10.0%<br>10.0%<br>10.0%<br>10.0%<br>10.0%<br>10.0%<br>10.0%<br>10.0%<br>10.0%<br>10.0%<br>10.0%<br>10.0%<br>10.0%<br>10.0%<br>10.0%<br>10.0%<br>10.0%<br>10.0%<br>10.0%<br>10.0%<br>10.0%<br>10.0%<br>10.0%<br>10.0%<br>10.0%<br>10.0%<br>10.0%<br>10.0%<br>10.0%<br>10.0%<br>10.0%<br>10.0%<br>10.0%<br>10.0%<br>10.0%<br>10.0%<br>10.0%<br>10.0%<br>10.0%<br>10.0%<br>10.0%<br>10.0%<br>10.0%<br>10.0%<br>10.0%<br>10.0%<br>10.0%<br>10.0%<br>10.0%<br>10.0%<br>10.0%<br>10.0%<br>10.0%<br>10.0%<br>10.0%<br>10.0%<br>10.0%<br>10.0%<br>10.0%<br>10.0%<br>10.0%<br>10.0%<br>10.0%<br>10.0%<br>10.0%<br>10.0%<br>10.0%<br>10.0%<br>10.0%<br>10.0%<br>10.0%<br>10.0%<br>10.0%<br>10.0%<br>10.0%<br>10.0%<br>10.0%<br>10.0%<br>10.0%<br>10.0%<br>10.0%<br>10.0%<br>10.0%<br>10.0%<br>10.0%<br>10.0%<br>10.0%<br>10.0%<br>10.0%<br>10.0%<br>10.0%<br>10.0%<br>10.0%<br>10.0%<br>10.0%<br>10.0%<br>10.0%<br>10.0%<br>10.0%<br>10.0%<br>10.0%<br>10.0%<br>10.0%<br>10.0%<br>10.0%<br>10.0%<br>10.0%<br>10.0%<br>10.0%<br>10.0%<br>10.0%<br>10.0%<br>10.0%<br>10.0%<br>10.0%<br>10.0%<br>10.0%<br>10.0%<br>10.0%<br>10.0%<br>10.0%<br>10.0%<br>10.0%<br>10.0%<br>10.0%<br>10.0%<br>10.0%<br>10.0%<br>10.0%<br>10.0%<br>10.0%<br>10.0%<br>10.0%<br>10.0%<br>10.0%<br>10.0%<br>10.0%<br>10.0%<br>10.0%<br>10.0%<br>10.0%<br>10.0%<br>10.0%<br>10.0%<br>10.0%<br>10.0%<br>10.0%<br>10.0%<br>10.0%<br>10.0%<br>10.0%<br>10.0%<br>10.0%<br>10.0%<br>10.0%<br>10.0%<br>10.0%<br>10.0%<br>10.0%<br>10.0%<br>10.0%<br>10.0%<br>10.0%<br>10.0%<br>10.0%<br>10.0%<br>10.0%<br>10.0%<br>10.0%<br>10.0%<br>10.0%<br>10.0%<br>10.0%<br>10.0%<br>10.0%<br>10.0%<br>10.0%<br>10.0%<br>10.0%<br>10.0%<br>10.0%<br>10.0%<br>10.0%<br>10.0%<br>10.0%<br>10.0%<br>10.0%<br>10.0%<br>10.0%<br>10.0%<br>10.0%<br>10.0%<br>10.0%<br>10.0%<br>10.0%<br>10.0%<br>10.0%<br>10.0%<br>10.0%<br>10.0%<br>10.0%<br>10.0%<br>10.0%<br>10.0%<br>10.0%<br>10.0%<br>10.0%<br>10.0%<br>10.0%<br>10.0%<br>10.0%<br>10.0%<br>10.0%<br>10.0%<br>10.0%<br>10.0%<br>10.0%<br>10.0%<br>10.0%<br>10.0%<br>10.0%<br>10.0%<br>10.0%<br>10.0%<br>10.0%<br>10.0%<br>10.0%<br>10.0%<br>10.0%<br>10.0%<br>10.0%<br>10.0%<br>1 | Risk key figures SRI 1  Mountain-View Funct A A A A  Yearly Performa 2023 2022 2021 2020 2019 | Δ            | 5 6 7  EDA <sup>3</sup> 78  +11.58% -13.18% +14.51% +7.05% +14.34% |
| Master data                                         |                                  | Conditions             |         |                                                                                                                                                                                                                                                                                                                                                                                                                                                                                                                                                                                                                                                                                                                                                                                                                                                                                                                                                                                                                                                                                                                                                                                                                                                                                                                                                                                                                                                                                                                                                                                                                                                                                                                                                                                                                                                                                                                                                                                                                                                                                                                                                                                                                                                                                                                                                                                                                                                                                                                                                                                                                                                                                                                                                                                                                                                                                                                                                                                                                                                                                                                                                                                                  | Other figures                                                                                 |              |                                                                    |
| Fund type                                           | Fund of funds                    |                        |         | 3.50%                                                                                                                                                                                                                                                                                                                                                                                                                                                                                                                                                                                                                                                                                                                                                                                                                                                                                                                                                                                                                                                                                                                                                                                                                                                                                                                                                                                                                                                                                                                                                                                                                                                                                                                                                                                                                                                                                                                                                                                                                                                                                                                                                                                                                                                                                                                                                                                                                                                                                                                                                                                                                                                                                                                                                                                                                                                                                                                                                                                                                                                                                                                                                                                            | Minimum investment                                                                            | t            | UNT 0                                                              |
| Category                                            | Mixed Fund                       | Planned administr. fee |         | 0.00%                                                                                                                                                                                                                                                                                                                                                                                                                                                                                                                                                                                                                                                                                                                                                                                                                                                                                                                                                                                                                                                                                                                                                                                                                                                                                                                                                                                                                                                                                                                                                                                                                                                                                                                                                                                                                                                                                                                                                                                                                                                                                                                                                                                                                                                                                                                                                                                                                                                                                                                                                                                                                                                                                                                                                                                                                                                                                                                                                                                                                                                                                                                                                                                            | Savings plan                                                                                  |              | Yes                                                                |
| Sub category                                        | Mixed Fund/Balanced              | Deposit fees           |         | 0.00%                                                                                                                                                                                                                                                                                                                                                                                                                                                                                                                                                                                                                                                                                                                                                                                                                                                                                                                                                                                                                                                                                                                                                                                                                                                                                                                                                                                                                                                                                                                                                                                                                                                                                                                                                                                                                                                                                                                                                                                                                                                                                                                                                                                                                                                                                                                                                                                                                                                                                                                                                                                                                                                                                                                                                                                                                                                                                                                                                                                                                                                                                                                                                                                            | UCITS / OGAW                                                                                  |              | -                                                                  |
| Fund domicile                                       | Austria                          | Redemption charge      |         | 0.00%                                                                                                                                                                                                                                                                                                                                                                                                                                                                                                                                                                                                                                                                                                                                                                                                                                                                                                                                                                                                                                                                                                                                                                                                                                                                                                                                                                                                                                                                                                                                                                                                                                                                                                                                                                                                                                                                                                                                                                                                                                                                                                                                                                                                                                                                                                                                                                                                                                                                                                                                                                                                                                                                                                                                                                                                                                                                                                                                                                                                                                                                                                                                                                                            | Performance fee                                                                               |              | 0.00%                                                              |
| Tranch volume                                       |                                  | Ongoing charges        |         | -                                                                                                                                                                                                                                                                                                                                                                                                                                                                                                                                                                                                                                                                                                                                                                                                                                                                                                                                                                                                                                                                                                                                                                                                                                                                                                                                                                                                                                                                                                                                                                                                                                                                                                                                                                                                                                                                                                                                                                                                                                                                                                                                                                                                                                                                                                                                                                                                                                                                                                                                                                                                                                                                                                                                                                                                                                                                                                                                                                                                                                                                                                                                                                                                | Redeployment fee                                                                              |              | 0.00%                                                              |
| Total volume                                        | (11/04/2024) EUR 174.97 mill     | Dividends              |         |                                                                                                                                                                                                                                                                                                                                                                                                                                                                                                                                                                                                                                                                                                                                                                                                                                                                                                                                                                                                                                                                                                                                                                                                                                                                                                                                                                                                                                                                                                                                                                                                                                                                                                                                                                                                                                                                                                                                                                                                                                                                                                                                                                                                                                                                                                                                                                                                                                                                                                                                                                                                                                                                                                                                                                                                                                                                                                                                                                                                                                                                                                                                                                                                  | Investment com                                                                                | pany         |                                                                    |
| Launch date                                         | 3/12/1999                        | 29.08.2024             |         | 3.30 EUR                                                                                                                                                                                                                                                                                                                                                                                                                                                                                                                                                                                                                                                                                                                                                                                                                                                                                                                                                                                                                                                                                                                                                                                                                                                                                                                                                                                                                                                                                                                                                                                                                                                                                                                                                                                                                                                                                                                                                                                                                                                                                                                                                                                                                                                                                                                                                                                                                                                                                                                                                                                                                                                                                                                                                                                                                                                                                                                                                                                                                                                                                                                                                                                         |                                                                                               |              | Erste AM                                                           |
| KESt report funds                                   | Yes                              | 29.08.2023             |         | 3.00 EUR                                                                                                                                                                                                                                                                                                                                                                                                                                                                                                                                                                                                                                                                                                                                                                                                                                                                                                                                                                                                                                                                                                                                                                                                                                                                                                                                                                                                                                                                                                                                                                                                                                                                                                                                                                                                                                                                                                                                                                                                                                                                                                                                                                                                                                                                                                                                                                                                                                                                                                                                                                                                                                                                                                                                                                                                                                                                                                                                                                                                                                                                                                                                                                                         |                                                                                               | Am Belvedere | 1, 1100, Wien                                                      |
| Business year start                                 | 01.07                            | 29.08.2022             |         | 2.30 EUR                                                                                                                                                                                                                                                                                                                                                                                                                                                                                                                                                                                                                                                                                                                                                                                                                                                                                                                                                                                                                                                                                                                                                                                                                                                                                                                                                                                                                                                                                                                                                                                                                                                                                                                                                                                                                                                                                                                                                                                                                                                                                                                                                                                                                                                                                                                                                                                                                                                                                                                                                                                                                                                                                                                                                                                                                                                                                                                                                                                                                                                                                                                                                                                         |                                                                                               |              | Austria                                                            |
| Sustainability type                                 |                                  | 27.08.2021             |         | 3.10 EUR                                                                                                                                                                                                                                                                                                                                                                                                                                                                                                                                                                                                                                                                                                                                                                                                                                                                                                                                                                                                                                                                                                                                                                                                                                                                                                                                                                                                                                                                                                                                                                                                                                                                                                                                                                                                                                                                                                                                                                                                                                                                                                                                                                                                                                                                                                                                                                                                                                                                                                                                                                                                                                                                                                                                                                                                                                                                                                                                                                                                                                                                                                                                                                                         |                                                                                               | https://wv   | ww.erste-am.at                                                     |
| Fund manager                                        | Markus Jandrisevits              | 27.08.2020             |         | 1.80 EUR                                                                                                                                                                                                                                                                                                                                                                                                                                                                                                                                                                                                                                                                                                                                                                                                                                                                                                                                                                                                                                                                                                                                                                                                                                                                                                                                                                                                                                                                                                                                                                                                                                                                                                                                                                                                                                                                                                                                                                                                                                                                                                                                                                                                                                                                                                                                                                                                                                                                                                                                                                                                                                                                                                                                                                                                                                                                                                                                                                                                                                                                                                                                                                                         |                                                                                               |              |                                                                    |
| Performance                                         | 1M                               | 6M YTD                 | 1Y      |                                                                                                                                                                                                                                                                                                                                                                                                                                                                                                                                                                                                                                                                                                                                                                                                                                                                                                                                                                                                                                                                                                                                                                                                                                                                                                                                                                                                                                                                                                                                                                                                                                                                                                                                                                                                                                                                                                                                                                                                                                                                                                                                                                                                                                                                                                                                                                                                                                                                                                                                                                                                                                                                                                                                                                                                                                                                                                                                                                                                                                                                                                                                                                                                  | 2Y 3Y                                                                                         | 5Y           | Since start                                                        |
| Performance                                         | +0.67% +6.4                      | l6% +10.39%            | +16.69% | +21.79                                                                                                                                                                                                                                                                                                                                                                                                                                                                                                                                                                                                                                                                                                                                                                                                                                                                                                                                                                                                                                                                                                                                                                                                                                                                                                                                                                                                                                                                                                                                                                                                                                                                                                                                                                                                                                                                                                                                                                                                                                                                                                                                                                                                                                                                                                                                                                                                                                                                                                                                                                                                                                                                                                                                                                                                                                                                                                                                                                                                                                                                                                                                                                                           | 9% +9.16%                                                                                     | +34.38%      | +130.09%                                                           |
| Performance p.a.                                    | -                                |                        | +16.74% | +10.34                                                                                                                                                                                                                                                                                                                                                                                                                                                                                                                                                                                                                                                                                                                                                                                                                                                                                                                                                                                                                                                                                                                                                                                                                                                                                                                                                                                                                                                                                                                                                                                                                                                                                                                                                                                                                                                                                                                                                                                                                                                                                                                                                                                                                                                                                                                                                                                                                                                                                                                                                                                                                                                                                                                                                                                                                                                                                                                                                                                                                                                                                                                                                                                           | 4% +2.96%                                                                                     | +6.08%       | +3.30%                                                             |
| Sharpe ratio                                        | 1.13                             | 1.70 1.69              | 2.53    | 1.                                                                                                                                                                                                                                                                                                                                                                                                                                                                                                                                                                                                                                                                                                                                                                                                                                                                                                                                                                                                                                                                                                                                                                                                                                                                                                                                                                                                                                                                                                                                                                                                                                                                                                                                                                                                                                                                                                                                                                                                                                                                                                                                                                                                                                                                                                                                                                                                                                                                                                                                                                                                                                                                                                                                                                                                                                                                                                                                                                                                                                                                                                                                                                                               | .22 -0.01                                                                                     | 0.37         | 0.03                                                               |
| Volatility                                          | 4.55% 6.0                        | 08% 5.58%              | 5.43%   | 5.9                                                                                                                                                                                                                                                                                                                                                                                                                                                                                                                                                                                                                                                                                                                                                                                                                                                                                                                                                                                                                                                                                                                                                                                                                                                                                                                                                                                                                                                                                                                                                                                                                                                                                                                                                                                                                                                                                                                                                                                                                                                                                                                                                                                                                                                                                                                                                                                                                                                                                                                                                                                                                                                                                                                                                                                                                                                                                                                                                                                                                                                                                                                                                                                              | 7% 7.16%                                                                                      | 8.26%        | 7.19%                                                              |
| Worst month                                         | 0.6                              | 9% -0.98%              | -0.98%  | -2.99                                                                                                                                                                                                                                                                                                                                                                                                                                                                                                                                                                                                                                                                                                                                                                                                                                                                                                                                                                                                                                                                                                                                                                                                                                                                                                                                                                                                                                                                                                                                                                                                                                                                                                                                                                                                                                                                                                                                                                                                                                                                                                                                                                                                                                                                                                                                                                                                                                                                                                                                                                                                                                                                                                                                                                                                                                                                                                                                                                                                                                                                                                                                                                                            | 9% -4.73%                                                                                     | -12.60%      | -12.60%                                                            |
| Best month                                          | - 2.0                            | 07% 3.73%              | 4.21%   | 4.3                                                                                                                                                                                                                                                                                                                                                                                                                                                                                                                                                                                                                                                                                                                                                                                                                                                                                                                                                                                                                                                                                                                                                                                                                                                                                                                                                                                                                                                                                                                                                                                                                                                                                                                                                                                                                                                                                                                                                                                                                                                                                                                                                                                                                                                                                                                                                                                                                                                                                                                                                                                                                                                                                                                                                                                                                                                                                                                                                                                                                                                                                                                                                                                              | 7% 4.37%                                                                                      | 7.05%        | 8.19%                                                              |
| Maximum loss                                        | -1.13% -4.4                      | 15% -4.45%             | -4.45%  | -4.6                                                                                                                                                                                                                                                                                                                                                                                                                                                                                                                                                                                                                                                                                                                                                                                                                                                                                                                                                                                                                                                                                                                                                                                                                                                                                                                                                                                                                                                                                                                                                                                                                                                                                                                                                                                                                                                                                                                                                                                                                                                                                                                                                                                                                                                                                                                                                                                                                                                                                                                                                                                                                                                                                                                                                                                                                                                                                                                                                                                                                                                                                                                                                                                             | 1% -14.34%                                                                                    | -21.02%      | -                                                                  |
|                                                     |                                  |                        |         |                                                                                                                                                                                                                                                                                                                                                                                                                                                                                                                                                                                                                                                                                                                                                                                                                                                                                                                                                                                                                                                                                                                                                                                                                                                                                                                                                                                                                                                                                                                                                                                                                                                                                                                                                                                                                                                                                                                                                                                                                                                                                                                                                                                                                                                                                                                                                                                                                                                                                                                                                                                                                                                                                                                                                                                                                                                                                                                                                                                                                                                                                                                                                                                                  |                                                                                               |              |                                                                    |