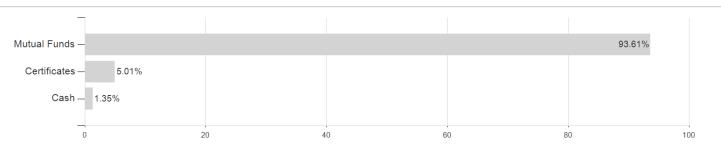

# CORE Dynamic EUR (A) / AT0000828629 / 082862 / Erste AM

| Last 11/04/2024 <sup>1</sup>                        | Region                           | Branch                 |         |                                                                                                                                                                                                                                                                                                                                                                                                                                                                                                                                                                                                                                                                                                                                                                                                                                                                                                                                                                                                                                                                                                                                                                                                                                                                                                                                                                                                                                                                                                                                                                                                                                                                                                                                                                                                                                                                                                                                                                                                                                                                                                                                                                                                                                                                                                                                                                                                                                                                                                                                                                                                                                                                                                                                                                                                                                                                                                                                                                                                                                                                                                                                                                                                  | Type of yield                                                                                 | Туре         |                                                                    |
|-----------------------------------------------------|----------------------------------|------------------------|---------|--------------------------------------------------------------------------------------------------------------------------------------------------------------------------------------------------------------------------------------------------------------------------------------------------------------------------------------------------------------------------------------------------------------------------------------------------------------------------------------------------------------------------------------------------------------------------------------------------------------------------------------------------------------------------------------------------------------------------------------------------------------------------------------------------------------------------------------------------------------------------------------------------------------------------------------------------------------------------------------------------------------------------------------------------------------------------------------------------------------------------------------------------------------------------------------------------------------------------------------------------------------------------------------------------------------------------------------------------------------------------------------------------------------------------------------------------------------------------------------------------------------------------------------------------------------------------------------------------------------------------------------------------------------------------------------------------------------------------------------------------------------------------------------------------------------------------------------------------------------------------------------------------------------------------------------------------------------------------------------------------------------------------------------------------------------------------------------------------------------------------------------------------------------------------------------------------------------------------------------------------------------------------------------------------------------------------------------------------------------------------------------------------------------------------------------------------------------------------------------------------------------------------------------------------------------------------------------------------------------------------------------------------------------------------------------------------------------------------------------------------------------------------------------------------------------------------------------------------------------------------------------------------------------------------------------------------------------------------------------------------------------------------------------------------------------------------------------------------------------------------------------------------------------------------------------------------|-----------------------------------------------------------------------------------------------|--------------|--------------------------------------------------------------------|
| 109.38 EUR                                          | Worldwide                        | Mixed Fund/Balanced    |         |                                                                                                                                                                                                                                                                                                                                                                                                                                                                                                                                                                                                                                                                                                                                                                                                                                                                                                                                                                                                                                                                                                                                                                                                                                                                                                                                                                                                                                                                                                                                                                                                                                                                                                                                                                                                                                                                                                                                                                                                                                                                                                                                                                                                                                                                                                                                                                                                                                                                                                                                                                                                                                                                                                                                                                                                                                                                                                                                                                                                                                                                                                                                                                                                  | paying dividend                                                                               | Mixed Fund   | d                                                                  |
| ■ CORE Dynamic EUR (A) ■ Benchmark: IX Mischfonds a | 2.3<br>2.3<br>2.3<br>2.221 2.022 | 2023                   | 2024    | 35.0%<br>32.5%<br>30.0%<br>27.5%<br>22.5%<br>20.0%<br>17.5%<br>15.0%<br>7.5%<br>5.0%<br>2.5%<br>5.0%<br>2.5%<br>5.0%<br>2.5%<br>10.0%<br>10.0%<br>12.5%<br>10.0%<br>10.0%<br>10.0%<br>10.0%<br>10.0%<br>10.0%<br>10.0%<br>10.0%<br>10.0%<br>10.0%<br>10.0%<br>10.0%<br>10.0%<br>10.0%<br>10.0%<br>10.0%<br>10.0%<br>10.0%<br>10.0%<br>10.0%<br>10.0%<br>10.0%<br>10.0%<br>10.0%<br>10.0%<br>10.0%<br>10.0%<br>10.0%<br>10.0%<br>10.0%<br>10.0%<br>10.0%<br>10.0%<br>10.0%<br>10.0%<br>10.0%<br>10.0%<br>10.0%<br>10.0%<br>10.0%<br>10.0%<br>10.0%<br>10.0%<br>10.0%<br>10.0%<br>10.0%<br>10.0%<br>10.0%<br>10.0%<br>10.0%<br>10.0%<br>10.0%<br>10.0%<br>10.0%<br>10.0%<br>10.0%<br>10.0%<br>10.0%<br>10.0%<br>10.0%<br>10.0%<br>10.0%<br>10.0%<br>10.0%<br>10.0%<br>10.0%<br>10.0%<br>10.0%<br>10.0%<br>10.0%<br>10.0%<br>10.0%<br>10.0%<br>10.0%<br>10.0%<br>10.0%<br>10.0%<br>10.0%<br>10.0%<br>10.0%<br>10.0%<br>10.0%<br>10.0%<br>10.0%<br>10.0%<br>10.0%<br>10.0%<br>10.0%<br>10.0%<br>10.0%<br>10.0%<br>10.0%<br>10.0%<br>10.0%<br>10.0%<br>10.0%<br>10.0%<br>10.0%<br>10.0%<br>10.0%<br>10.0%<br>10.0%<br>10.0%<br>10.0%<br>10.0%<br>10.0%<br>10.0%<br>10.0%<br>10.0%<br>10.0%<br>10.0%<br>10.0%<br>10.0%<br>10.0%<br>10.0%<br>10.0%<br>10.0%<br>10.0%<br>10.0%<br>10.0%<br>10.0%<br>10.0%<br>10.0%<br>10.0%<br>10.0%<br>10.0%<br>10.0%<br>10.0%<br>10.0%<br>10.0%<br>10.0%<br>10.0%<br>10.0%<br>10.0%<br>10.0%<br>10.0%<br>10.0%<br>10.0%<br>10.0%<br>10.0%<br>10.0%<br>10.0%<br>10.0%<br>10.0%<br>10.0%<br>10.0%<br>10.0%<br>10.0%<br>10.0%<br>10.0%<br>10.0%<br>10.0%<br>10.0%<br>10.0%<br>10.0%<br>10.0%<br>10.0%<br>10.0%<br>10.0%<br>10.0%<br>10.0%<br>10.0%<br>10.0%<br>10.0%<br>10.0%<br>10.0%<br>10.0%<br>10.0%<br>10.0%<br>10.0%<br>10.0%<br>10.0%<br>10.0%<br>10.0%<br>10.0%<br>10.0%<br>10.0%<br>10.0%<br>10.0%<br>10.0%<br>10.0%<br>10.0%<br>10.0%<br>10.0%<br>10.0%<br>10.0%<br>10.0%<br>10.0%<br>10.0%<br>10.0%<br>10.0%<br>10.0%<br>10.0%<br>10.0%<br>10.0%<br>10.0%<br>10.0%<br>10.0%<br>10.0%<br>10.0%<br>10.0%<br>10.0%<br>10.0%<br>10.0%<br>10.0%<br>10.0%<br>10.0%<br>10.0%<br>10.0%<br>10.0%<br>10.0%<br>10.0%<br>10.0%<br>10.0%<br>10.0%<br>10.0%<br>10.0%<br>10.0%<br>10.0%<br>10.0%<br>10.0%<br>10.0%<br>10.0%<br>10.0%<br>10.0%<br>10.0%<br>10.0%<br>10.0%<br>10.0%<br>10.0%<br>10.0%<br>10.0%<br>10.0%<br>10.0%<br>10.0%<br>10.0%<br>10.0%<br>10.0%<br>10.0%<br>10.0%<br>10.0%<br>10.0%<br>10.0%<br>10.0%<br>10.0%<br>10.0%<br>10.0%<br>10.0%<br>10.0%<br>10.0%<br>10.0%<br>10.0%<br>10.0%<br>10.0%<br>10.0%<br>10.0%<br>10.0%<br>10.0%<br>10.0%<br>10.0%<br>10.0%<br>10.0%<br>10.0%<br>10.0%<br>10.0%<br>10.0%<br>10.0%<br>10.0%<br>10.0%<br>10.0%<br>10.0%<br>10.0%<br>10.0%<br>10.0%<br>10.0%<br>10.0%<br>10.0%<br>10.0%<br>10.0%<br>10.0%<br>10.0%<br>10.0%<br>10.0%<br>10.0%<br>10.0%<br>10.0%<br>10.0%<br>10.0%<br>10.0%<br>10.0%<br>10.0%<br>10.0%<br>10.0%<br>10.0%<br>10.0%<br>10.0%<br>10.0%<br>10.0%<br>10.0%<br>10.0%<br>10.0%<br>10.0%<br>10.0%<br>10.0%<br>10.0%<br>10.0%<br>10.0%<br>10.0%<br>10.0%<br>10.0%<br>10.0%<br>10.0%<br>10.0%<br>10.0%<br>10.0%<br>10.0%<br>10.0%<br>10.0%<br>10.0%<br>10.0%<br>10.0%<br>10.0%<br>10.0%<br>10.0%<br>1 | Risk key figures SRI 1  Mountain-View Funct A A A A  Yearly Performa 2023 2022 2021 2020 2019 | Δ            | 5 6 7  EDA <sup>3</sup> 78  +11.58% -13.18% +14.51% +7.05% +14.34% |
| Master data                                         |                                  | Conditions             |         |                                                                                                                                                                                                                                                                                                                                                                                                                                                                                                                                                                                                                                                                                                                                                                                                                                                                                                                                                                                                                                                                                                                                                                                                                                                                                                                                                                                                                                                                                                                                                                                                                                                                                                                                                                                                                                                                                                                                                                                                                                                                                                                                                                                                                                                                                                                                                                                                                                                                                                                                                                                                                                                                                                                                                                                                                                                                                                                                                                                                                                                                                                                                                                                                  | Other figures                                                                                 |              |                                                                    |
| Fund type                                           | Fund of funds                    |                        |         | 3.50%                                                                                                                                                                                                                                                                                                                                                                                                                                                                                                                                                                                                                                                                                                                                                                                                                                                                                                                                                                                                                                                                                                                                                                                                                                                                                                                                                                                                                                                                                                                                                                                                                                                                                                                                                                                                                                                                                                                                                                                                                                                                                                                                                                                                                                                                                                                                                                                                                                                                                                                                                                                                                                                                                                                                                                                                                                                                                                                                                                                                                                                                                                                                                                                            | Minimum investment                                                                            | t            | UNT 0                                                              |
| Category                                            | Mixed Fund                       | Planned administr. fee |         | 0.00%                                                                                                                                                                                                                                                                                                                                                                                                                                                                                                                                                                                                                                                                                                                                                                                                                                                                                                                                                                                                                                                                                                                                                                                                                                                                                                                                                                                                                                                                                                                                                                                                                                                                                                                                                                                                                                                                                                                                                                                                                                                                                                                                                                                                                                                                                                                                                                                                                                                                                                                                                                                                                                                                                                                                                                                                                                                                                                                                                                                                                                                                                                                                                                                            | Savings plan                                                                                  |              | Yes                                                                |
| Sub category                                        | Mixed Fund/Balanced              | Deposit fees           |         | 0.00%                                                                                                                                                                                                                                                                                                                                                                                                                                                                                                                                                                                                                                                                                                                                                                                                                                                                                                                                                                                                                                                                                                                                                                                                                                                                                                                                                                                                                                                                                                                                                                                                                                                                                                                                                                                                                                                                                                                                                                                                                                                                                                                                                                                                                                                                                                                                                                                                                                                                                                                                                                                                                                                                                                                                                                                                                                                                                                                                                                                                                                                                                                                                                                                            | UCITS / OGAW                                                                                  |              | -                                                                  |
| Fund domicile                                       | Austria                          | Redemption charge      |         | 0.00%                                                                                                                                                                                                                                                                                                                                                                                                                                                                                                                                                                                                                                                                                                                                                                                                                                                                                                                                                                                                                                                                                                                                                                                                                                                                                                                                                                                                                                                                                                                                                                                                                                                                                                                                                                                                                                                                                                                                                                                                                                                                                                                                                                                                                                                                                                                                                                                                                                                                                                                                                                                                                                                                                                                                                                                                                                                                                                                                                                                                                                                                                                                                                                                            | Performance fee                                                                               |              | 0.00%                                                              |
| Tranch volume                                       |                                  | Ongoing charges        |         | -                                                                                                                                                                                                                                                                                                                                                                                                                                                                                                                                                                                                                                                                                                                                                                                                                                                                                                                                                                                                                                                                                                                                                                                                                                                                                                                                                                                                                                                                                                                                                                                                                                                                                                                                                                                                                                                                                                                                                                                                                                                                                                                                                                                                                                                                                                                                                                                                                                                                                                                                                                                                                                                                                                                                                                                                                                                                                                                                                                                                                                                                                                                                                                                                | Redeployment fee                                                                              |              | 0.00%                                                              |
| Total volume                                        | (11/04/2024) EUR 174.97 mill     | Dividends              |         |                                                                                                                                                                                                                                                                                                                                                                                                                                                                                                                                                                                                                                                                                                                                                                                                                                                                                                                                                                                                                                                                                                                                                                                                                                                                                                                                                                                                                                                                                                                                                                                                                                                                                                                                                                                                                                                                                                                                                                                                                                                                                                                                                                                                                                                                                                                                                                                                                                                                                                                                                                                                                                                                                                                                                                                                                                                                                                                                                                                                                                                                                                                                                                                                  | Investment com                                                                                | pany         |                                                                    |
| Launch date                                         | 3/12/1999                        | 29.08.2024             |         | 3.30 EUR                                                                                                                                                                                                                                                                                                                                                                                                                                                                                                                                                                                                                                                                                                                                                                                                                                                                                                                                                                                                                                                                                                                                                                                                                                                                                                                                                                                                                                                                                                                                                                                                                                                                                                                                                                                                                                                                                                                                                                                                                                                                                                                                                                                                                                                                                                                                                                                                                                                                                                                                                                                                                                                                                                                                                                                                                                                                                                                                                                                                                                                                                                                                                                                         |                                                                                               |              | Erste AM                                                           |
| KESt report funds                                   | Yes                              | 29.08.2023             |         | 3.00 EUR                                                                                                                                                                                                                                                                                                                                                                                                                                                                                                                                                                                                                                                                                                                                                                                                                                                                                                                                                                                                                                                                                                                                                                                                                                                                                                                                                                                                                                                                                                                                                                                                                                                                                                                                                                                                                                                                                                                                                                                                                                                                                                                                                                                                                                                                                                                                                                                                                                                                                                                                                                                                                                                                                                                                                                                                                                                                                                                                                                                                                                                                                                                                                                                         |                                                                                               | Am Belvedere | 1, 1100, Wien                                                      |
| Business year start                                 | 01.07                            | 29.08.2022             |         | 2.30 EUR                                                                                                                                                                                                                                                                                                                                                                                                                                                                                                                                                                                                                                                                                                                                                                                                                                                                                                                                                                                                                                                                                                                                                                                                                                                                                                                                                                                                                                                                                                                                                                                                                                                                                                                                                                                                                                                                                                                                                                                                                                                                                                                                                                                                                                                                                                                                                                                                                                                                                                                                                                                                                                                                                                                                                                                                                                                                                                                                                                                                                                                                                                                                                                                         |                                                                                               |              | Austria                                                            |
| Sustainability type                                 |                                  | 27.08.2021             |         | 3.10 EUR                                                                                                                                                                                                                                                                                                                                                                                                                                                                                                                                                                                                                                                                                                                                                                                                                                                                                                                                                                                                                                                                                                                                                                                                                                                                                                                                                                                                                                                                                                                                                                                                                                                                                                                                                                                                                                                                                                                                                                                                                                                                                                                                                                                                                                                                                                                                                                                                                                                                                                                                                                                                                                                                                                                                                                                                                                                                                                                                                                                                                                                                                                                                                                                         |                                                                                               | https://wv   | ww.erste-am.at                                                     |
| Fund manager                                        | Markus Jandrisevits              | 27.08.2020             |         | 1.80 EUR                                                                                                                                                                                                                                                                                                                                                                                                                                                                                                                                                                                                                                                                                                                                                                                                                                                                                                                                                                                                                                                                                                                                                                                                                                                                                                                                                                                                                                                                                                                                                                                                                                                                                                                                                                                                                                                                                                                                                                                                                                                                                                                                                                                                                                                                                                                                                                                                                                                                                                                                                                                                                                                                                                                                                                                                                                                                                                                                                                                                                                                                                                                                                                                         |                                                                                               |              |                                                                    |
| Performance                                         | 1M                               | 6M YTD                 | 1Y      |                                                                                                                                                                                                                                                                                                                                                                                                                                                                                                                                                                                                                                                                                                                                                                                                                                                                                                                                                                                                                                                                                                                                                                                                                                                                                                                                                                                                                                                                                                                                                                                                                                                                                                                                                                                                                                                                                                                                                                                                                                                                                                                                                                                                                                                                                                                                                                                                                                                                                                                                                                                                                                                                                                                                                                                                                                                                                                                                                                                                                                                                                                                                                                                                  | 2Y 3Y                                                                                         | 5Y           | Since start                                                        |
| Performance                                         | +0.67% +6.4                      | l6% +10.39%            | +16.69% | +21.79                                                                                                                                                                                                                                                                                                                                                                                                                                                                                                                                                                                                                                                                                                                                                                                                                                                                                                                                                                                                                                                                                                                                                                                                                                                                                                                                                                                                                                                                                                                                                                                                                                                                                                                                                                                                                                                                                                                                                                                                                                                                                                                                                                                                                                                                                                                                                                                                                                                                                                                                                                                                                                                                                                                                                                                                                                                                                                                                                                                                                                                                                                                                                                                           | 9% +9.16%                                                                                     | +34.38%      | +130.09%                                                           |
| Performance p.a.                                    | -                                |                        | +16.74% | +10.34                                                                                                                                                                                                                                                                                                                                                                                                                                                                                                                                                                                                                                                                                                                                                                                                                                                                                                                                                                                                                                                                                                                                                                                                                                                                                                                                                                                                                                                                                                                                                                                                                                                                                                                                                                                                                                                                                                                                                                                                                                                                                                                                                                                                                                                                                                                                                                                                                                                                                                                                                                                                                                                                                                                                                                                                                                                                                                                                                                                                                                                                                                                                                                                           | 4% +2.96%                                                                                     | +6.08%       | +3.30%                                                             |
| Sharpe ratio                                        | 1.13                             | 1.70 1.69              | 2.53    | 1.                                                                                                                                                                                                                                                                                                                                                                                                                                                                                                                                                                                                                                                                                                                                                                                                                                                                                                                                                                                                                                                                                                                                                                                                                                                                                                                                                                                                                                                                                                                                                                                                                                                                                                                                                                                                                                                                                                                                                                                                                                                                                                                                                                                                                                                                                                                                                                                                                                                                                                                                                                                                                                                                                                                                                                                                                                                                                                                                                                                                                                                                                                                                                                                               | .22 -0.01                                                                                     | 0.37         | 0.03                                                               |
| Volatility                                          | 4.55% 6.0                        | 08% 5.58%              | 5.43%   | 5.9                                                                                                                                                                                                                                                                                                                                                                                                                                                                                                                                                                                                                                                                                                                                                                                                                                                                                                                                                                                                                                                                                                                                                                                                                                                                                                                                                                                                                                                                                                                                                                                                                                                                                                                                                                                                                                                                                                                                                                                                                                                                                                                                                                                                                                                                                                                                                                                                                                                                                                                                                                                                                                                                                                                                                                                                                                                                                                                                                                                                                                                                                                                                                                                              | 7% 7.16%                                                                                      | 8.26%        | 7.19%                                                              |
| Worst month                                         | 0.6                              | 9% -0.98%              | -0.98%  | -2.99                                                                                                                                                                                                                                                                                                                                                                                                                                                                                                                                                                                                                                                                                                                                                                                                                                                                                                                                                                                                                                                                                                                                                                                                                                                                                                                                                                                                                                                                                                                                                                                                                                                                                                                                                                                                                                                                                                                                                                                                                                                                                                                                                                                                                                                                                                                                                                                                                                                                                                                                                                                                                                                                                                                                                                                                                                                                                                                                                                                                                                                                                                                                                                                            | 9% -4.73%                                                                                     | -12.60%      | -12.60%                                                            |
| Best month                                          | - 2.0                            | 07% 3.73%              | 4.21%   | 4.3                                                                                                                                                                                                                                                                                                                                                                                                                                                                                                                                                                                                                                                                                                                                                                                                                                                                                                                                                                                                                                                                                                                                                                                                                                                                                                                                                                                                                                                                                                                                                                                                                                                                                                                                                                                                                                                                                                                                                                                                                                                                                                                                                                                                                                                                                                                                                                                                                                                                                                                                                                                                                                                                                                                                                                                                                                                                                                                                                                                                                                                                                                                                                                                              | 7% 4.37%                                                                                      | 7.05%        | 8.19%                                                              |
| Maximum loss                                        | -1.13% -4.4                      | 15% -4.45%             | -4.45%  | -4.6                                                                                                                                                                                                                                                                                                                                                                                                                                                                                                                                                                                                                                                                                                                                                                                                                                                                                                                                                                                                                                                                                                                                                                                                                                                                                                                                                                                                                                                                                                                                                                                                                                                                                                                                                                                                                                                                                                                                                                                                                                                                                                                                                                                                                                                                                                                                                                                                                                                                                                                                                                                                                                                                                                                                                                                                                                                                                                                                                                                                                                                                                                                                                                                             | 1% -14.34%                                                                                    | -21.02%      | -                                                                  |
|                                                     |                                  |                        |         |                                                                                                                                                                                                                                                                                                                                                                                                                                                                                                                                                                                                                                                                                                                                                                                                                                                                                                                                                                                                                                                                                                                                                                                                                                                                                                                                                                                                                                                                                                                                                                                                                                                                                                                                                                                                                                                                                                                                                                                                                                                                                                                                                                                                                                                                                                                                                                                                                                                                                                                                                                                                                                                                                                                                                                                                                                                                                                                                                                                                                                                                                                                                                                                                  |                                                                                               |              |                                                                    |