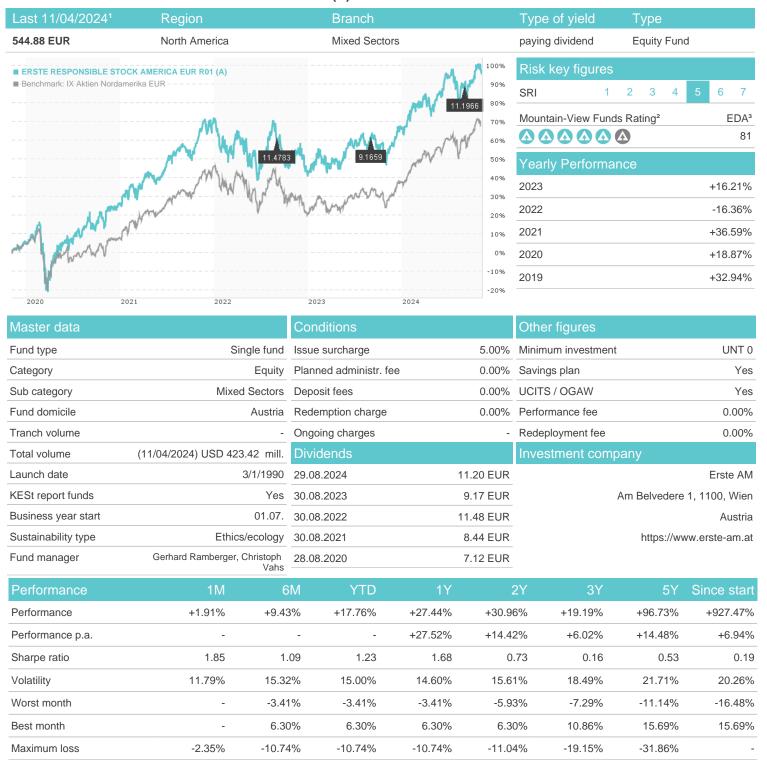

## ERSTE RESPONSIBLE STOCK AMERICA EUR R01 (A) / AT0000822812 / 082281 / Erste AM

## Distribution permission

Austria, Czech Republic

<sup>1</sup> Important note on update status: The displayed date refers exclusively to the calculation of the NAV.
2 The Mountain-View Data Fund Rating calculates a computative ranking for funds using yield, volatility and trend data. For more information visit MVD Funds Rating

<sup>3</sup> Displays the Ethical-Dynamical Ratio calculated according to standard criteria. The maximum value is 100. For more information visit EDA