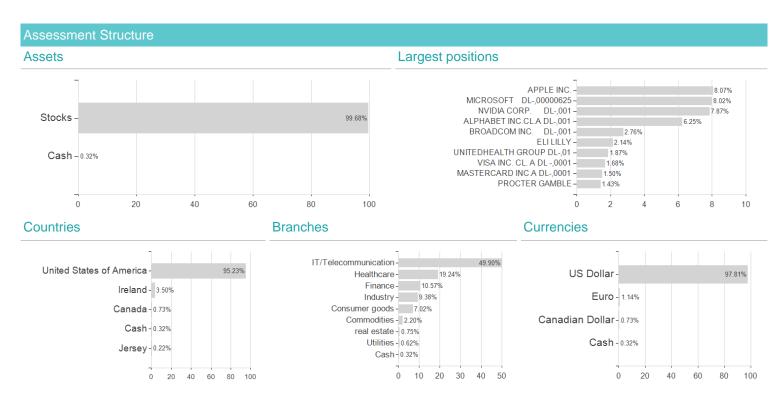

## ERSTE RESPONSIBLE STOCK AMERICA EUR R01 (A) / AT0000822812 / 082281 / Erste AM

The ESPA STOCK AMERICA fund is a fund geared towards long-term capital appreciation with a focus on the North American equity market. When choosing securities, the fund management pursues an active approach using fundamental valuation methods and technical selection criteria. There are large-cap stocks in the portfolio as well as medium and small companies. Foreign currencies are generally not hedged.