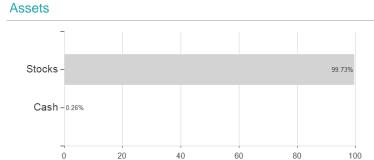

## Generali EURO Stock-Selection A / AT0000810528 / 081052 / 3 Banken Generali I.



## Distribution permission

Austria, Czech Republic

<sup>1</sup> Important note on update status: The displayed date refers exclusively to the calculation of the NAV.
2 The Mountain-View Data Fund Rating calculates a computative ranking for funds using yield, volatility and trend data. For more information visit MVD Funds Rating

<sup>3</sup> Displays the Ethical-Dynamical Ratio calculated according to standard criteria. The maximum value is 100. For more information visit EDA





## Generali EURO Stock-Selection A / AT0000810528 / 081052 / 3 Banken Generali I.





## Largest positions



Countries Branches Currencies