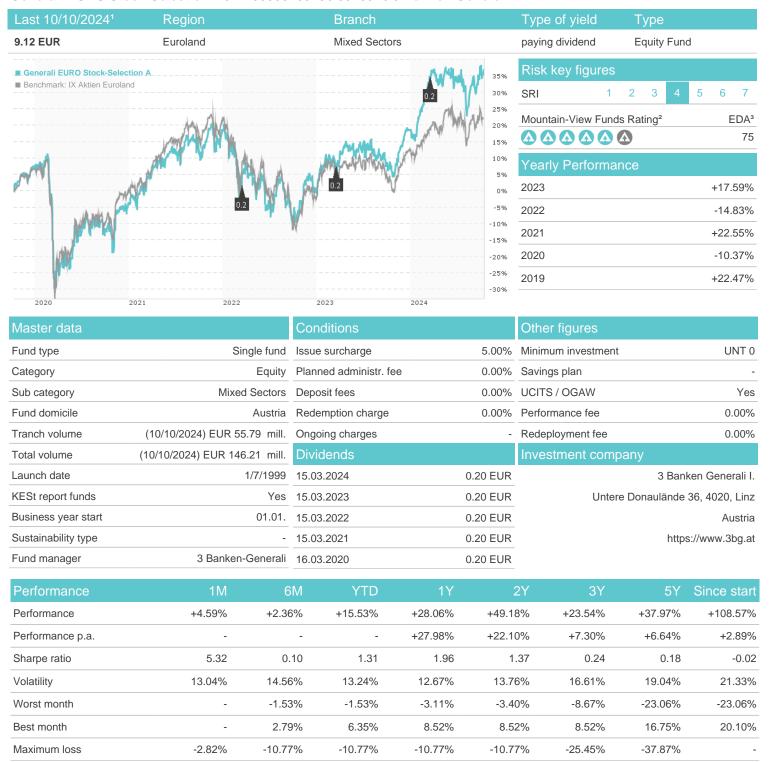

## Generali EURO Stock-Selection A / AT0000810528 / 081052 / 3 Banken Generali I.

## Distribution permission

Austria, Czech Republic

<sup>1</sup> Important note on update status: The displayed date refers exclusively to the calculation of the NAV.
2 The Mountain-View Data Fund Rating calculates a computative ranking for funds using yield, volatility and trend data. For more information visit MVD Funds Rating

<sup>3</sup> Displays the Ethical-Dynamical Ratio calculated according to standard criteria. The maximum value is 100. For more information visit EDA