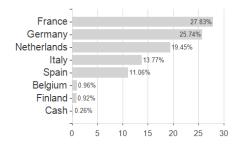

## Generali EURO Stock-Selection A / AT0000810528 / 081052 / 3 Banken Generali I.



## Distribution permission

Austria, Czech Republic

<sup>1</sup> Important note on update status: The displayed date refers exclusively to the calculation of the NAV.
2 The Mountain-View Data Fund Rating calculates a computative ranking for funds using yield, volatility and trend data. For more information visit MVD Funds Rating

<sup>3</sup> Displays the Ethical-Dynamical Ratio calculated according to standard criteria. The maximum value is 100. For more information visit EDA





## Generali EURO Stock-Selection A / AT0000810528 / 081052 / 3 Banken Generali I.





## Largest positions



Countries Branches Currencies