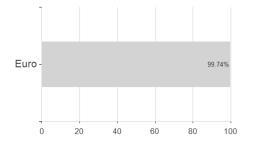

## Generali EURO Stock-Selection A / AT0000810528 / 081052 / 3 Banken Generali I.



## Distribution permission

Austria, Czech Republic

<sup>1</sup> Important note on update status: The displayed date refers exclusively to the calculation of the NAV.
2 The Mountain-View Data Fund Rating calculates a computative ranking for funds using yield, volatility and trend data. For more information visit MVD Funds Rating

<sup>3</sup> Displays the Ethical-Dynamical Ratio calculated according to standard criteria. The maximum value is 100. For more information visit EDA





## Generali EURO Stock-Selection A / AT0000810528 / 081052 / 3 Banken Generali I.





## Largest positions



Countries Branches Currencies