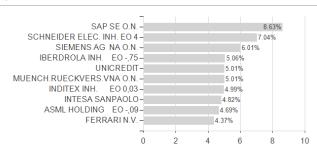

## Generali EURO Stock-Selection A / AT0000810528 / 081052 / 3 Banken Generali I.



## Distribution permission

Austria, Czech Republic

<sup>1</sup> Important note on update status: The displayed date refers exclusively to the calculation of the NAV.
2 The Mountain-View Data Fund Rating calculates a computative ranking for funds using yield, volatility and trend data. For more information visit MVD Funds Rating

<sup>3</sup> Displays the Ethical-Dynamical Ratio calculated according to standard criteria. The maximum value is 100. For more information visit EDA





## Generali EURO Stock-Selection A / AT0000810528 / 081052 / 3 Banken Generali I.





## Largest positions



Countries Branches Currencies