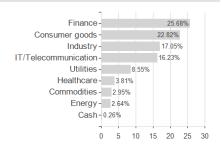

## Generali EURO Stock-Selection A / AT0000810528 / 081052 / 3 Banken Generali I.



## Distribution permission

Austria, Czech Republic

<sup>1</sup> Important note on update status: The displayed date refers exclusively to the calculation of the NAV.
2 The Mountain-View Data Fund Rating calculates a computative ranking for funds using yield, volatility and trend data. For more information visit MVD Funds Rating

<sup>3</sup> Displays the Ethical-Dynamical Ratio calculated according to standard criteria. The maximum value is 100. For more information visit EDA





## Generali EURO Stock-Selection A / AT0000810528 / 081052 / 3 Banken Generali I.





## Largest positions



Countries Branches Currencies