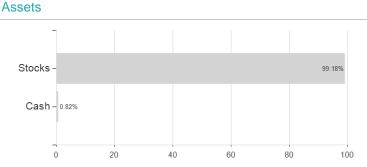

## Raiffeisen-Zentraleuropa-ESG-Akt.R T / AT0000805460 / 080546 / Raiffeisen KAG



## Distribution permission

Austria, Germany, Switzerland, United Kingdom

<sup>1</sup> Important note on update status: The displayed date refers exclusively to the calculation of the NAV.
2 The Mountain-View Data Fund Rating calculates a computative ranking for funds using yield, volatility and trend data. For more information visit MVD Funds Rating

<sup>3</sup> Displays the Ethical-Dynamical Ratio calculated according to standard criteria. The maximum value is 100. For more information visit EDA





## Raiffeisen-Zentraleuropa-ESG-Akt.R T / AT0000805460 / 080546 / Raiffeisen KAG

## Assessment Structure





Countries Branches Currencies