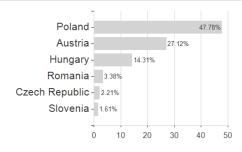

## Raiffeisen-Zentraleuropa-ESG-Akt.R T / AT0000805460 / 080546 / Raiffeisen KAG



## Distribution permission

Austria, Germany, Switzerland, United Kingdom

<sup>1</sup> Important note on update status: The displayed date refers exclusively to the calculation of the NAV.
2 The Mountain-View Data Fund Rating calculates a computative ranking for funds using yield, volatility and trend data. For more information visit MVD Funds Rating

<sup>3</sup> Displays the Ethical-Dynamical Ratio calculated according to standard criteria. The maximum value is 100. For more information visit EDA





## Raiffeisen-Zentraleuropa-ESG-Akt.R T / AT0000805460 / 080546 / Raiffeisen KAG

## Assessment Structure





Countries Branches Currencies