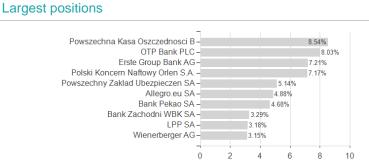

## Raiffeisen-Zentraleuropa-ESG-Akt.R T / AT0000805460 / 080546 / Raiffeisen KAG



## Distribution permission

Austria, Germany, Switzerland, United Kingdom

<sup>1</sup> Important note on update status: The displayed date refers exclusively to the calculation of the NAV.
2 The Mountain-View Data Fund Rating calculates a computative ranking for funds using yield, volatility and trend data. For more information visit MVD Funds Rating

<sup>3</sup> Displays the Ethical-Dynamical Ratio calculated according to standard criteria. The maximum value is 100. For more information visit EDA





## Raiffeisen-Zentraleuropa-ESG-Akt.R T / AT0000805460 / 080546 / Raiffeisen KAG

## Assessment Structure





Countries Branches Currencies