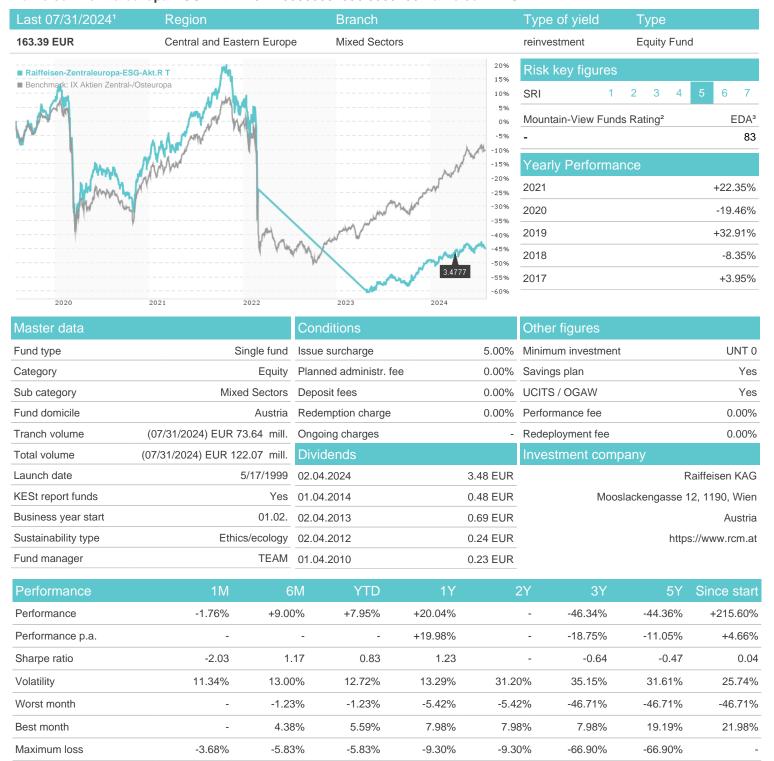

## Raiffeisen-Zentraleuropa-ESG-Akt.R T / AT0000805460 / 080546 / Raiffeisen KAG

## Distribution permission

Austria, Germany, Switzerland, United Kingdom

<sup>1</sup> Important note on update status: The displayed date refers exclusively to the calculation of the NAV.
2 The Mountain-View Data Fund Rating calculates a computative ranking for funds using yield, volatility and trend data. For more information visit MVD Funds Rating

<sup>3</sup> Displays the Ethical-Dynamical Ratio calculated according to standard criteria. The maximum value is 100. For more information visit EDA