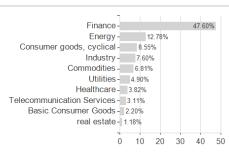

## Raiffeisen-Zentraleuropa-ESG-Akt.R T / AT0000805460 / 080546 / Raiffeisen KAG



## Distribution permission

Austria, Germany, Switzerland, United Kingdom

<sup>1</sup> Important note on update status: The displayed date refers exclusively to the calculation of the NAV.
2 The Mountain-View Data Fund Rating calculates a computative ranking for funds using yield, volatility and trend data. For more information visit MVD Funds Rating

<sup>3</sup> Displays the Ethical-Dynamical Ratio calculated according to standard criteria. The maximum value is 100. For more information visit EDA





## Raiffeisen-Zentraleuropa-ESG-Akt.R T / AT0000805460 / 080546 / Raiffeisen KAG

## Assessment Structure





Countries Branches Currencies