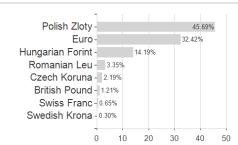

## Raiffeisen-Zentraleuropa-ESG-Akt.R T / AT0000805460 / 080546 / Raiffeisen KAG



## Distribution permission

Austria, Germany, Switzerland, United Kingdom

<sup>1</sup> Important note on update status: The displayed date refers exclusively to the calculation of the NAV.
2 The Mountain-View Data Fund Rating calculates a computative ranking for funds using yield, volatility and trend data. For more information visit MVD Funds Rating

<sup>3</sup> Displays the Ethical-Dynamical Ratio calculated according to standard criteria. The maximum value is 100. For more information visit EDA





## Raiffeisen-Zentraleuropa-ESG-Akt.R T / AT0000805460 / 080546 / Raiffeisen KAG

## Assessment Structure





Countries Branches Currencies