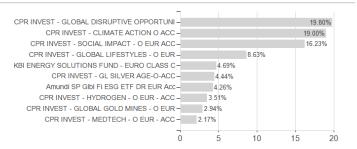

# Amundi Mega Trends - T / AT0000801097 / 080109 / Amundi Austria



## Distribution permission

Austria, Czech Republic

<sup>1</sup> Important note on update status: The displayed date refers exclusively to the calculation of the NAV.
2 The Mountain-View Data Fund Rating calculates a computative ranking for funds using yield, volatility and trend data. For more information visit MVD Funds Rating

<sup>3</sup> Displays the Ethical-Dynamical Ratio calculated according to standard criteria. The maximum value is 100. For more information visit EDA





# Amundi Mega Trends - T / AT0000801097 / 080109 / Amundi Austria

## Investment goal

Fund-of-funds, invested to 100 % in Austrian and foreign equity funds.

#### Assessment Structure

## Assets



## Largest positions



## Countries Branches