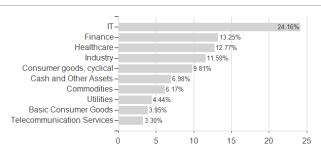

ndi Mega Trends - T / AT0000801097 / 080109 / Amundi Austria



## Distribution permission

Austria, Czech Republic

<sup>1</sup> Important note on update status: The displayed date refers exclusively to the calculation of the NAV.
2 The Mountain-View Data Fund Rating calculates a computative ranking for funds using yield, volatility and trend data. For more information visit MVD Funds Rating

<sup>3</sup> Displays the Ethical-Dynamical Ratio calculated according to standard criteria. The maximum value is 100. For more information visit EDA





# Amundi Mega Trends - T / AT0000801097 / 080109 / Amundi Austria

## Investment goal

Fund-of-funds, invested to 100 % in Austrian and foreign equity funds.

#### Assessment Structure

## Assets



## Largest positions



## Countries Branches