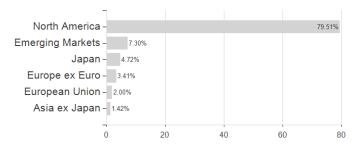

mundi Mega Trends - T / AT0000801097 / 080109 / Amundi Austria



## Distribution permission

Austria, Czech Republic

<sup>1</sup> Important note on update status: The displayed date refers exclusively to the calculation of the NAV.
2 The Mountain-View Data Fund Rating calculates a computative ranking for funds using yield, volatility and trend data. For more information visit MVD Funds Rating

<sup>3</sup> Displays the Ethical-Dynamical Ratio calculated according to standard criteria. The maximum value is 100. For more information visit EDA





# Amundi Mega Trends - T / AT0000801097 / 080109 / Amundi Austria

## Investment goal

Fund-of-funds, invested to 100 % in Austrian and foreign equity funds.

#### Assessment Structure

## Assets



## Largest positions



## Countries Branches