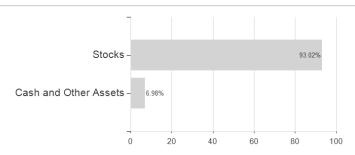

# Amundi Mega Trends - T / AT0000801097 / 080109 / Amundi Austria



## Distribution permission

Austria, Czech Republic

<sup>1</sup> Important note on update status: The displayed date refers exclusively to the calculation of the NAV.
2 The Mountain-View Data Fund Rating calculates a computative ranking for funds using yield, volatility and trend data. For more information visit MVD Funds Rating

<sup>3</sup> Displays the Ethical-Dynamical Ratio calculated according to standard criteria. The maximum value is 100. For more information visit EDA





# Amundi Mega Trends - T / AT0000801097 / 080109 / Amundi Austria

## Investment goal

Fund-of-funds, invested to 100 % in Austrian and foreign equity funds.

#### Assessment Structure

## Assets



## Largest positions



## Countries Branches