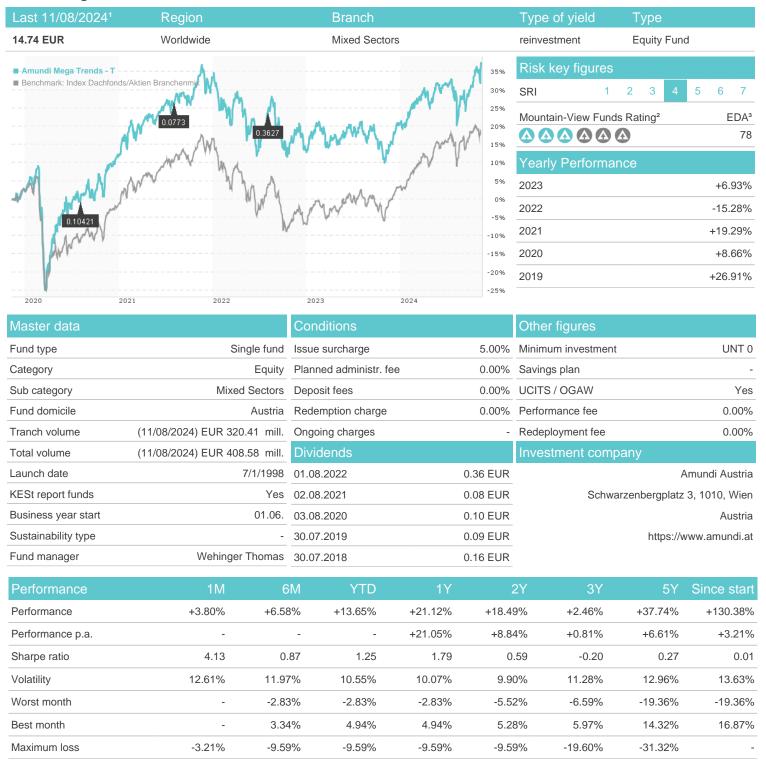

# Amundi Mega Trends - T / AT0000801097 / 080109 / Amundi Austria

## Distribution permission

Austria, Czech Republic

<sup>1</sup> Important note on update status: The displayed date refers exclusively to the calculation of the NAV.
2 The Mountain-View Data Fund Rating calculates a computative ranking for funds using yield, volatility and trend data. For more information visit MVD Funds Rating

<sup>3</sup> Displays the Ethical-Dynamical Ratio calculated according to standard criteria. The maximum value is 100. For more information visit EDA

## Investment goal

Fund-of-funds, invested to 100 % in Austrian and foreign equity funds.