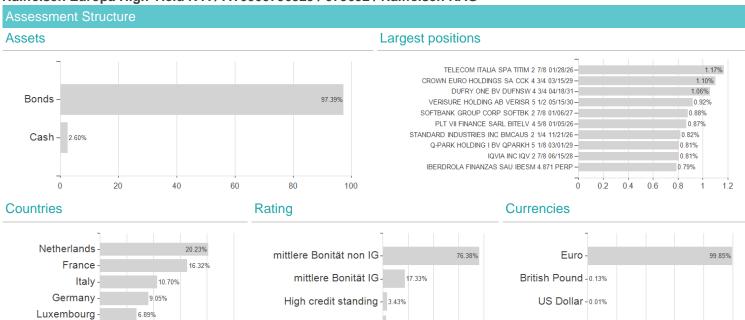

## Raiffeisen Europa High Yield R A / AT0000796529 / 079652 / Raiffeisen KAG

20

Low credit standing - 2.69%

<sup>3</sup> Displays the Ethical-Dynamical Ratio calculated according to standard criteria. The maximum value is 100. For more information visit EDA

United Kingdom -

100

Swiss Franc -0.01%