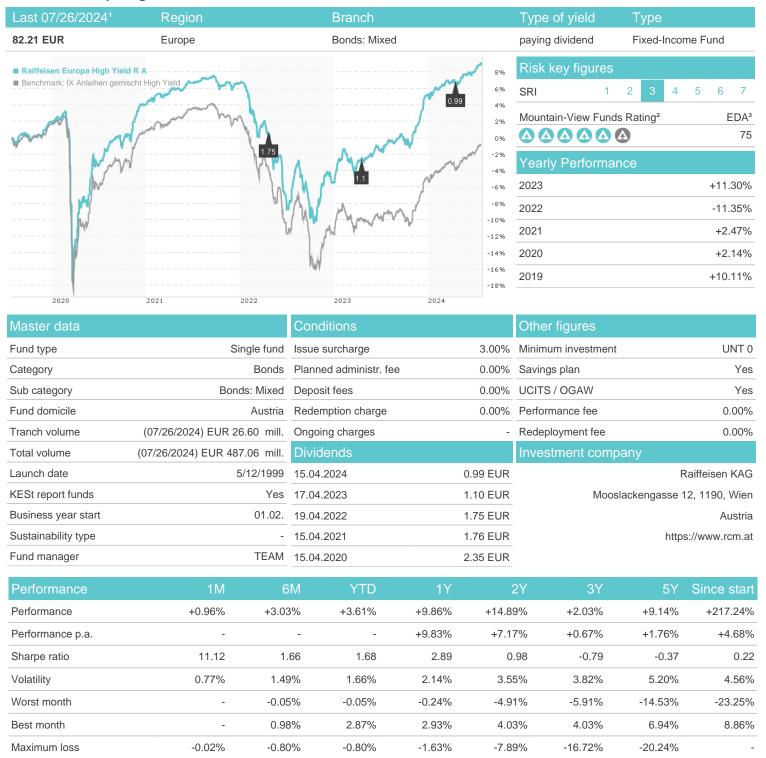

## Raiffeisen Europa High Yield R A / AT0000796529 / 079652 / Raiffeisen KAG

## Distribution permission

Austria, Germany, Switzerland

<sup>1</sup> Important note on update status: The displayed date refers exclusively to the calculation of the NAV.
2 The Mountain-View Data Fund Rating calculates a computative ranking for funds using yield, volatility and trend data. For more information visit MVD Funds Rating

<sup>3</sup> Displays the Ethical-Dynamical Ratio calculated according to standard criteria. The maximum value is 100. For more information visit EDA

United Kingdom -

100

Swiss Franc -0.01%

## Raiffeisen Europa High Yield R A / AT0000796529 / 079652 / Raiffeisen KAG

20

Low credit standing - 2.69%