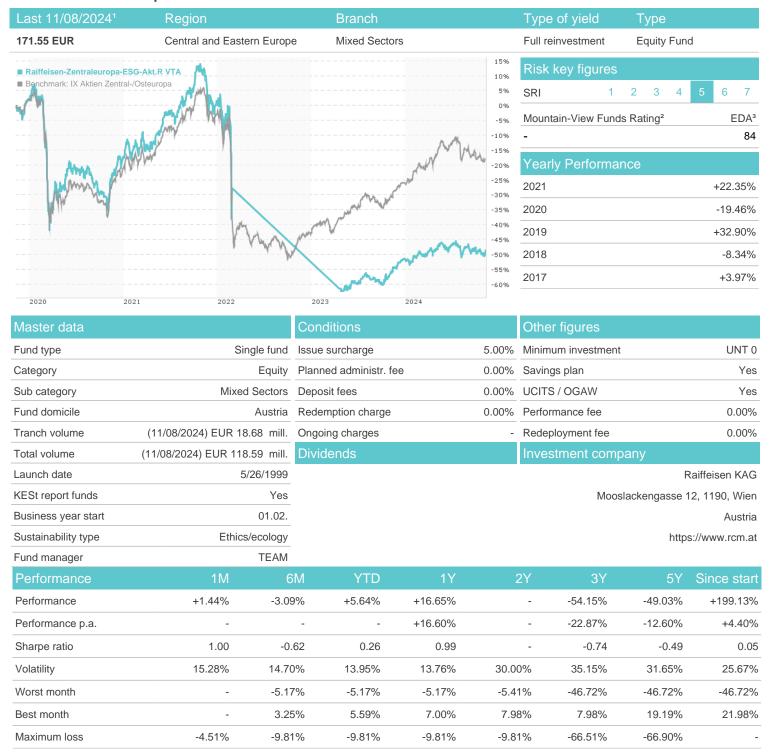

## Raiffeisen-Zentraleuropa-ESG-Akt.R VTA / AT0000785241 / 078524 / Raiffeisen KAG

## Distribution permission

Austria, Germany, Switzerland, United Kingdom, Czech Republic

<sup>1</sup> Important note on update status: The displayed date refers exclusively to the calculation of the NAV.
2 The Mountain-View Data Fund Rating calculates a computative ranking for funds using yield, volatility and trend data. For more information visit MVD Funds Rating

<sup>3</sup> Displays the Ethical-Dynamical Ratio calculated according to standard criteria. The maximum value is 100. For more information visit EDA

0