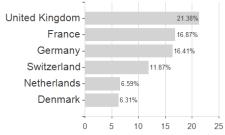

## Kathrein European Equity R T / AT0000779756 / 077975 / Raiffeisen KAG



## Distribution permission

Austria, Germany

<sup>1</sup> Important note on update status: The displayed date refers exclusively to the calculation of the NAV.
2 The Mountain-View Data Fund Rating calculates a computative ranking for funds using yield, volatility and trend data. For more information visit MVD Funds Rating

<sup>3</sup> Displays the Ethical-Dynamical Ratio calculated according to standard criteria. The maximum value is 100. For more information visit EDA





## Kathrein European Equity R T / AT0000779756 / 077975 / Raiffeisen KAG