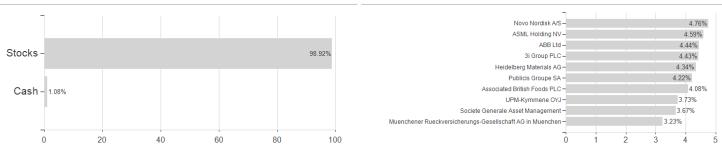

## Kathrein European Equity R T / AT0000779756 / 077975 / Raiffeisen KAG



## Distribution permission

Austria, Germany

<sup>1</sup> Important note on update status: The displayed date refers exclusively to the calculation of the NAV.
2 The Mountain-View Data Fund Rating calculates a computative ranking for funds using yield, volatility and trend data. For more information visit MVD Funds Rating

<sup>3</sup> Displays the Ethical-Dynamical Ratio calculated according to standard criteria. The maximum value is 100. For more information visit EDA





## Kathrein European Equity R T / AT0000779756 / 077975 / Raiffeisen KAG