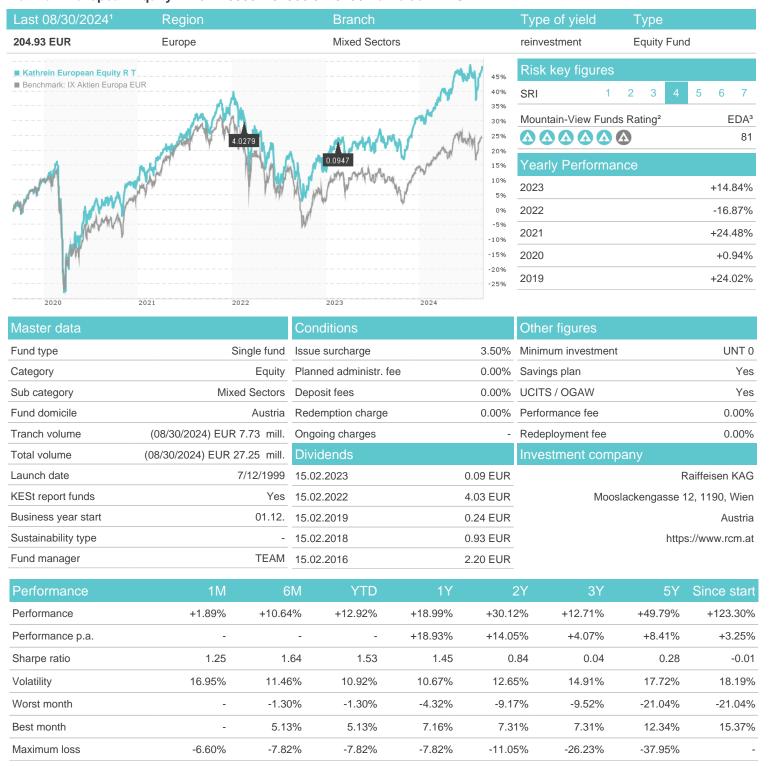

## Kathrein European Equity R T / AT0000779756 / 077975 / Raiffeisen KAG

## Distribution permission

Austria, Germany

<sup>1</sup> Important note on update status: The displayed date refers exclusively to the calculation of the NAV.
2 The Mountain-View Data Fund Rating calculates a computative ranking for funds using yield, volatility and trend data. For more information visit MVD Funds Rating

<sup>3</sup> Displays the Ethical-Dynamical Ratio calculated according to standard criteria. The maximum value is 100. For more information visit EDA