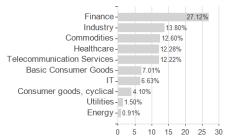

## Kathrein European Equity R T / AT0000779756 / 077975 / Raiffeisen KAG



## Distribution permission

Austria, Germany

<sup>1</sup> Important note on update status: The displayed date refers exclusively to the calculation of the NAV.
2 The Mountain-View Data Fund Rating calculates a computative ranking for funds using yield, volatility and trend data. For more information visit MVD Funds Rating

<sup>3</sup> Displays the Ethical-Dynamical Ratio calculated according to standard criteria. The maximum value is 100. For more information visit EDA





## Kathrein European Equity R T / AT0000779756 / 077975 / Raiffeisen KAG