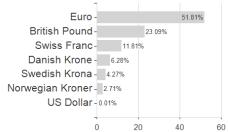

## Kathrein European Equity R T / AT0000779756 / 077975 / Raiffeisen KAG



## Distribution permission

Austria, Germany

<sup>1</sup> Important note on update status: The displayed date refers exclusively to the calculation of the NAV.
2 The Mountain-View Data Fund Rating calculates a computative ranking for funds using yield, volatility and trend data. For more information visit MVD Funds Rating

<sup>3</sup> Displays the Ethical-Dynamical Ratio calculated according to standard criteria. The maximum value is 100. For more information visit EDA





## Kathrein European Equity R T / AT0000779756 / 077975 / Raiffeisen KAG