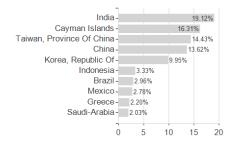

Portfolio Class E Shares (Acc.) / LU0133267202 / 766539 / Goldman Sachs



## Distribution permission

Austria, Germany, Switzerland, United Kingdom, Luxembourg, Czech Republic

<sup>1</sup> Important note on update status: The displayed date refers exclusively to the calculation of the NAV.

<sup>2</sup> The Mountain-View Data Fund Rating calculates a computative ranking for funds using yield, volatility and trend data. For more information visit MVD Funds Rating





## Goldman Sachs Emerging Markets Equity Portfolio Class E Shares (Acc.) / LU0133267202 / 766539 / Goldman Sachs

3 Displays the Ethical-Dynamical Ratio calculated according to standard criteria. The maximum value is 100. For more information visit EDA



**Assets** Largest positions





Countries **Branches** Currencies