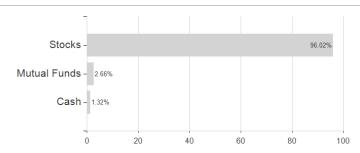

# Goldman Sachs Emerging Markets Equity Portfolio Class E Shares (Acc.) / LU0133267202 / 766539 / Goldman Sachs



## Distribution permission

Austria, Germany, Switzerland, United Kingdom, Luxembourg, Czech Republic

<sup>1</sup> Important note on update status: The displayed date refers exclusively to the calculation of the NAV.

<sup>2</sup> The Mountain-View Data Fund Rating calculates a computative ranking for funds using yield, volatility and trend data. For more information visit MVD Funds Rating





## Goldman Sachs Emerging Markets Equity Portfolio Class E Shares (Acc.) / LU0133267202 / 766539 / Goldman Sachs

3 Displays the Ethical-Dynamical Ratio calculated according to standard criteria. The maximum value is 100. For more information visit EDA



**Assets** Largest positions





Countries **Branches** Currencies