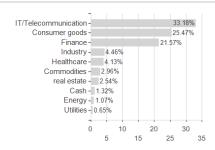

ortfolio Class E Shares (Acc.) / LU0133267202 / 766539 / Goldman Sachs



## Distribution permission

Austria, Germany, Switzerland, United Kingdom, Luxembourg, Czech Republic

<sup>1</sup> Important note on update status: The displayed date refers exclusively to the calculation of the NAV.

<sup>2</sup> The Mountain-View Data Fund Rating calculates a computative ranking for funds using yield, volatility and trend data. For more information visit MVD Funds Rating





## Goldman Sachs Emerging Markets Equity Portfolio Class E Shares (Acc.) / LU0133267202 / 766539 / Goldman Sachs

3 Displays the Ethical-Dynamical Ratio calculated according to standard criteria. The maximum value is 100. For more information visit EDA



**Assets** Largest positions





Countries **Branches** Currencies