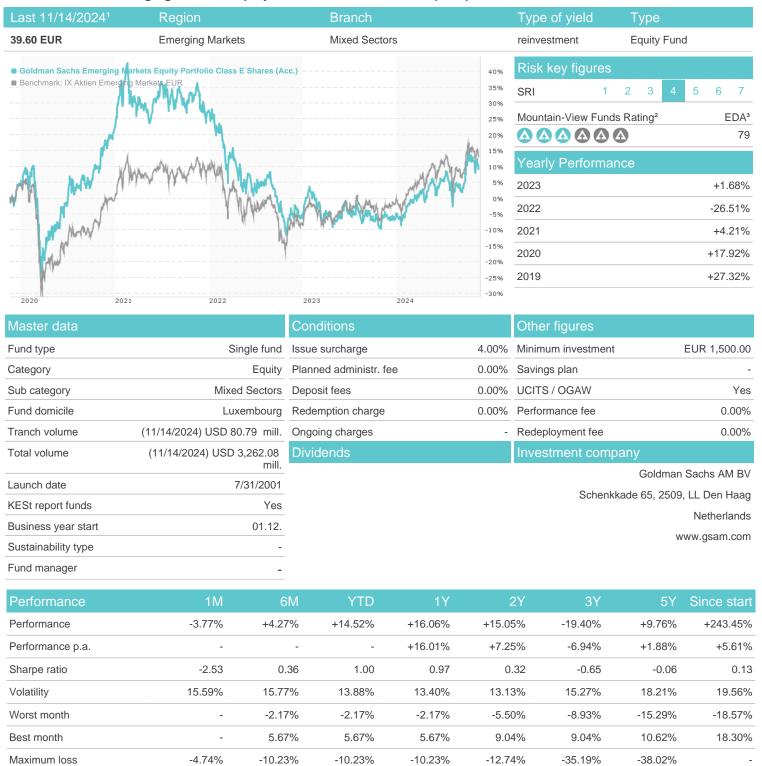

## Goldman Sachs Emerging Markets Equity Portfolio Class E Shares (Acc.) / LU0133267202 / 766539 / Goldman Sachs

## Distribution permission

Austria, Germany, Switzerland, United Kingdom, Luxembourg, Czech Republic

<sup>1</sup> Important note on update status: The displayed date refers exclusively to the calculation of the NAV.

<sup>2</sup> The Mountain-View Data Fund Rating calculates a computative ranking for funds using yield, volatility and trend data. For more information visit MVD Funds Rating

## Goldman Sachs Emerging Markets Equity Portfolio Class E Shares (Acc.) / LU0133267202 / 766539 / Goldman Sachs

3 Displays the Ethical-Dynamical Ratio calculated according to standard criteria. The maximum value is 100. For more information visit EDA