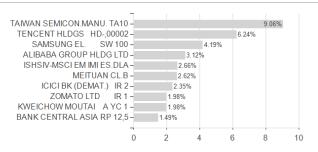

Goldman Sachs Emerging Markets Equity Portfolio Class E Shares (Acc.) / LU0133267202 / 766539 / Goldman Sachs



## Distribution permission

Austria, Germany, Switzerland, United Kingdom, Luxembourg, Czech Republic

<sup>1</sup> Important note on update status: The displayed date refers exclusively to the calculation of the NAV.

<sup>2</sup> The Mountain-View Data Fund Rating calculates a computative ranking for funds using yield, volatility and trend data. For more information visit MVD Funds Rating





## Goldman Sachs Emerging Markets Equity Portfolio Class E Shares (Acc.) / LU0133267202 / 766539 / Goldman Sachs

3 Displays the Ethical-Dynamical Ratio calculated according to standard criteria. The maximum value is 100. For more information visit EDA



**Assets** Largest positions





Countries **Branches** Currencies