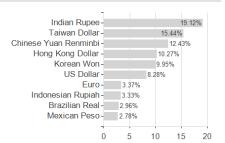

tfolio Class E Shares (Acc.) / LU0133267202 / 766539 / Goldman Sachs



## Distribution permission

Austria, Germany, Switzerland, United Kingdom, Luxembourg, Czech Republic

<sup>1</sup> Important note on update status: The displayed date refers exclusively to the calculation of the NAV.

<sup>2</sup> The Mountain-View Data Fund Rating calculates a computative ranking for funds using yield, volatility and trend data. For more information visit MVD Funds Rating





## Goldman Sachs Emerging Markets Equity Portfolio Class E Shares (Acc.) / LU0133267202 / 766539 / Goldman Sachs

3 Displays the Ethical-Dynamical Ratio calculated according to standard criteria. The maximum value is 100. For more information visit EDA



**Assets** Largest positions





Countries **Branches** Currencies