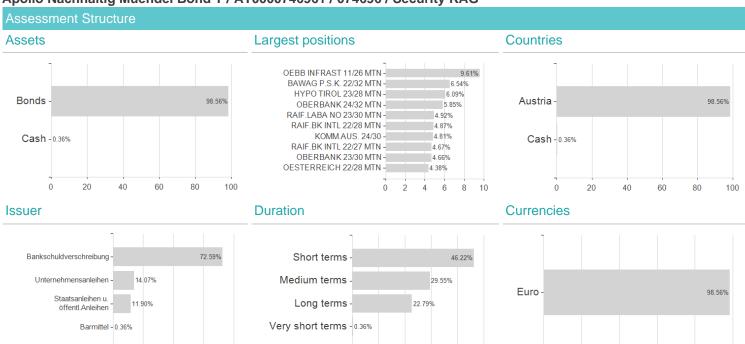

## Apollo Nachhaltig Muendel Bond T / AT0000746961 / 074696 / Security KAG



## Distribution permission

Austria, Czech Republic

<sup>1</sup> Important note on update status: The displayed date refers exclusively to the calculation of the NAV.
2 The Mountain-View Data Fund Rating calculates a computative ranking for funds using yield, volatility and trend data. For more information visit MVD Funds Rating

<sup>3</sup> Displays the Ethical-Dynamical Ratio calculated according to standard criteria. The maximum value is 100. For more information visit EDA





## Apollo Nachhaltig Muendel Bond T / AT0000746961 / 074696 / Security KAG