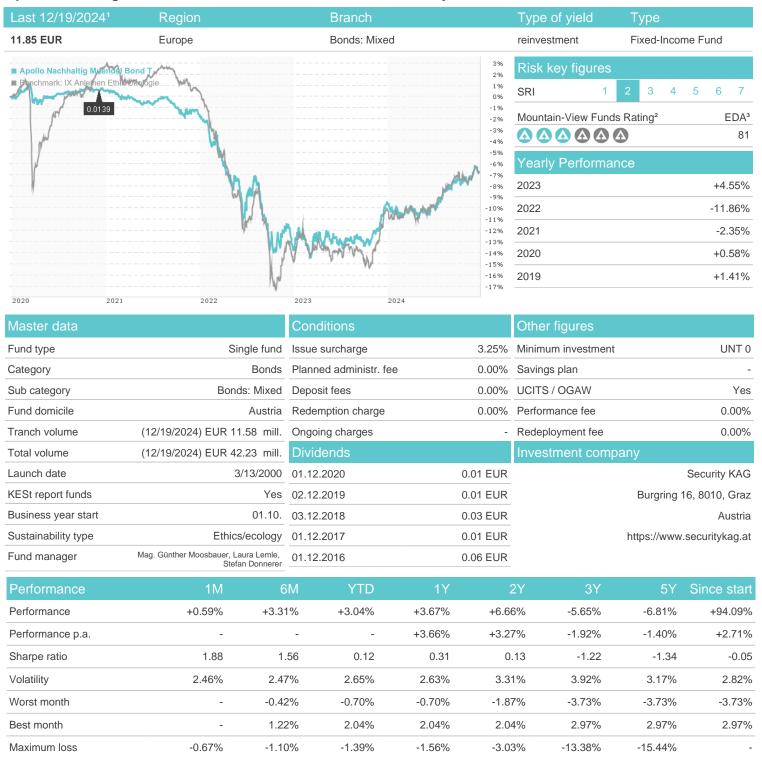

## Apollo Nachhaltig Muendel Bond T / AT0000746961 / 074696 / Security KAG

## Distribution permission

Austria, Czech Republic

<sup>1</sup> Important note on update status: The displayed date refers exclusively to the calculation of the NAV.
2 The Mountain-View Data Fund Rating calculates a computative ranking for funds using yield, volatility and trend data. For more information visit MVD Funds Rating

<sup>3</sup> Displays the Ethical-Dynamical Ratio calculated according to standard criteria. The maximum value is 100. For more information visit EDA