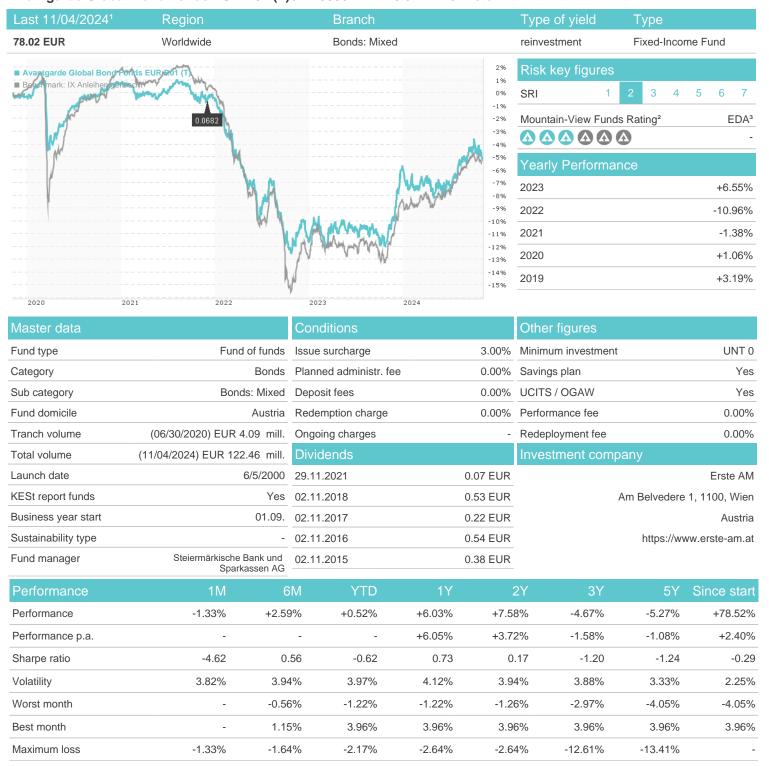

## Avantgarde Global Bond Fonds EUR R01 (T) / AT0000744214 / 074421 / Erste AM

## Distribution permission

Austria, Czech Republic

<sup>1</sup> Important note on update status: The displayed date refers exclusively to the calculation of the NAV.
2 The Mountain-View Data Fund Rating calculates a computative ranking for funds using yield, volatility and trend data. For more information visit MVD Funds Rating

<sup>3</sup> Displays the Ethical-Dynamical Ratio calculated according to standard criteria. The maximum value is 100. For more information visit EDA

# Avantgarde Global Bond Fonds EUR R01 (T) / AT0000744214 / 074421 / Erste AM