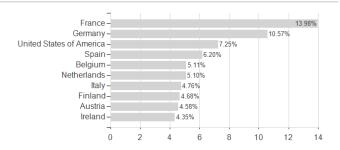

## Avantgarde Global Bond Fonds EUR R01 (T) / AT0000744214 / 074421 / Erste AM



## Distribution permission

Austria, Czech Republic

<sup>1</sup> Important note on update status: The displayed date refers exclusively to the calculation of the NAV.
2 The Mountain-View Data Fund Rating calculates a computative ranking for funds using yield, volatility and trend data. For more information visit MVD Funds Rating

<sup>3</sup> Displays the Ethical-Dynamical Ratio calculated according to standard criteria. The maximum value is 100. For more information visit EDA





# Avantgarde Global Bond Fonds EUR R01 (T) / AT0000744214 / 074421 / Erste AM

#### Assessment Structure

## Assets



Countries Issuer