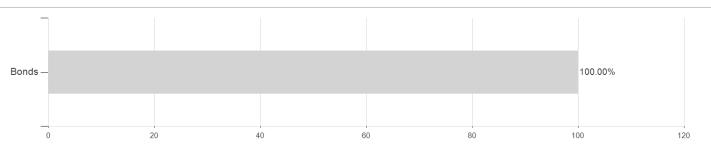

## Avantgarde Global Bond Fonds EUR R01 (T) / AT0000744214 / 074421 / Erste AM



## Distribution permission

Austria, Czech Republic

<sup>1</sup> Important note on update status: The displayed date refers exclusively to the calculation of the NAV.
2 The Mountain-View Data Fund Rating calculates a computative ranking for funds using yield, volatility and trend data. For more information visit MVD Funds Rating

<sup>3</sup> Displays the Ethical-Dynamical Ratio calculated according to standard criteria. The maximum value is 100. For more information visit EDA





# Avantgarde Global Bond Fonds EUR R01 (T) / AT0000744214 / 074421 / Erste AM

#### Assessment Structure

## Assets



Countries Issuer