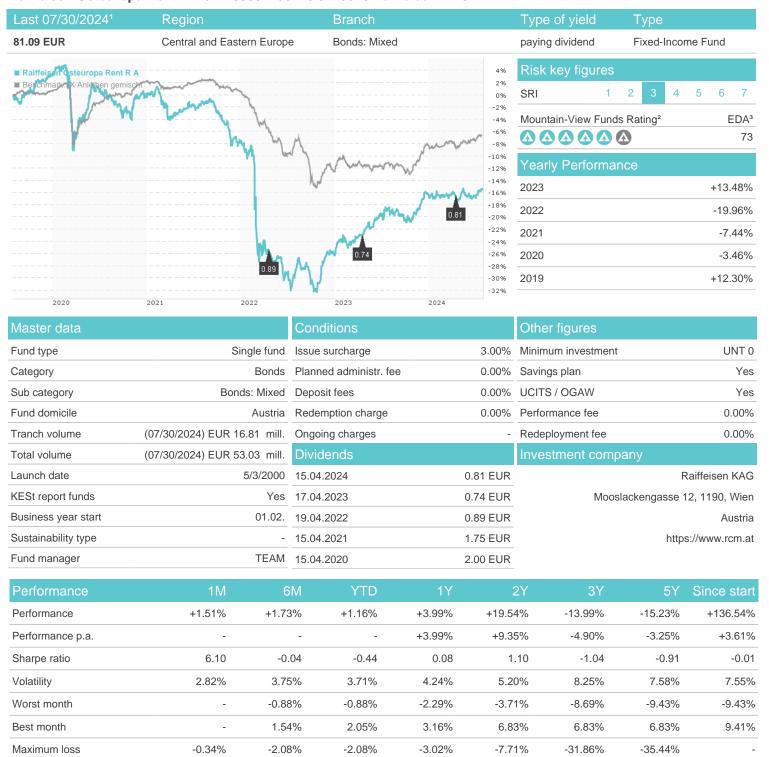

## Raiffeisen Osteuropa Rent R A / AT0000740642 / 074064 / Raiffeisen KAG

## Distribution permission

Austria, Germany, Switzerland, United Kingdom

<sup>1</sup> Important note on update status: The displayed date refers exclusively to the calculation of the NAV.
2 The Mountain-View Data Fund Rating calculates a computative ranking for funds using yield, volatility and trend data. For more information visit MVD Funds Rating

<sup>3</sup> Displays the Ethical-Dynamical Ratio calculated according to standard criteria. The maximum value is 100. For more information visit EDA