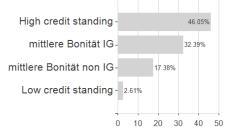

ity and trend data. For more information visit MVD Funds Rating

<sup>3</sup> Displays the Ethical-Dynamical Ratio calculated according to standard criteria. The maximum value is 100. For more information visit EDA





## Raiffeisen Osteuropa Rent R A / AT0000740642 / 074064 / Raiffeisen KAG

## **Assets** Largest positions POLAND GOVERNMENT BOND POLGB 2 1/2 07/25/27 6.83% EUROPEAN BK RECON & DEV EBRD 0.87 03/04/26-6.05% CZECH REPUBLIC CZGB 2 1/2 08/25/28-ROMANIA GOVERNMENT BOND ROMGB 5 02/12/29 -3.99% POLAND GOVERNMENT BOND POLGB 2 3/4 10/25/29 -3.91% Bonds 100.00% CZECH REPUBLIC CZGB 0.95 05/15/30 -3.42% CZECH REPUBLIC CZGB 2 10/13/33-3.19% ROMANIA GOVERNMENT BOND ROMGB 5.8 07/26/27-3.15% CZECH REPUBLIC CZGB 1 06/26/26-2.89% CZECH REPUBLIC CZGB 1.2 03/13/31 -2.83% 20 40 80 100 120