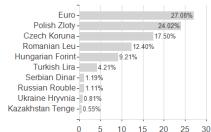

## **Assets** Largest positions POLAND GOVERNMENT BOND POLGB 2 1/2 07/25/27 6.83% EUROPEAN BK RECON & DEV EBRD 0.87 03/04/26-6.05% CZECH REPUBLIC CZGB 2 1/2 08/25/28-ROMANIA GOVERNMENT BOND ROMGB 5 02/12/29 -3.99% POLAND GOVERNMENT BOND POLGB 2 3/4 10/25/29 -3.91% Bonds 100.00% CZECH REPUBLIC CZGB 0.95 05/15/30 -3.42% CZECH REPUBLIC CZGB 2 10/13/33-3.19% ROMANIA GOVERNMENT BOND ROMGB 5.8 07/26/27-3.15% CZECH REPUBLIC CZGB 1 06/26/26-2.89% CZECH REPUBLIC CZGB 1.2 03/13/31 -2.83% 20 40 80 100 120