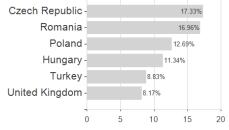

## **Assets** Largest positions POLAND GOVERNMENT BOND POLGB 2 1/2 07/25/27 6.83% EUROPEAN BK RECON & DEV EBRD 0.87 03/04/26-6.05% CZECH REPUBLIC CZGB 2 1/2 08/25/28-ROMANIA GOVERNMENT BOND ROMGB 5 02/12/29 -3.99% POLAND GOVERNMENT BOND POLGB 2 3/4 10/25/29 -3.91% Bonds 100.00% CZECH REPUBLIC CZGB 0.95 05/15/30 -3.42% CZECH REPUBLIC CZGB 2 10/13/33-3.19% ROMANIA GOVERNMENT BOND ROMGB 5.8 07/26/27-3.15% CZECH REPUBLIC CZGB 1 06/26/26-2.89% CZECH REPUBLIC CZGB 1.2 03/13/31 -2.83% 20 40 80 100 120