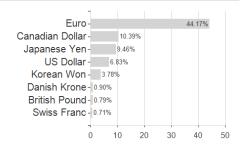

| -4.56       | -4.56%                 | -4.56% | -7.5             |                                        | -12.69%                                                           | -32.79%     | -                          |  |

Germany

<sup>1</sup> Important note on update status: The displayed date refers exclusively to the calculation of the NAV.
2 The Mountain-View Data Fund Rating calculates a computative ranking for funds using yield, volatility and trend data. For more information visit MVD Funds Rating
3 Displays the Ethical-Dynamical Ratio calculated according to standard criteria. The maximum value is 100. For more information visit EDA



## ACC Alpha select - EUR Acc / DE0007248643 / 724864 / Axxion

## Assessment Structure







Countries Branches Currencies