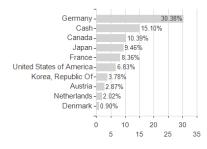

Germany

<sup>1</sup> Important note on update status: The displayed date refers exclusively to the calculation of the NAV.
2 The Mountain-View Data Fund Rating calculates a computative ranking for funds using yield, volatility and trend data. For more information visit MVD Funds Rating
3 Displays the Ethical-Dynamical Ratio calculated according to standard criteria. The maximum value is 100. For more information visit EDA