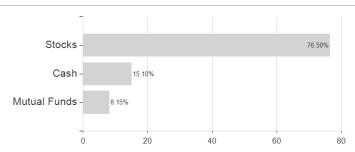

| -2.93%                                    | -4.56       | -4.56%                 | -4.56% | -7.5             |                                        | -12.69%                                                           | -32.79%     | -                          |  |

Germany

<sup>1</sup> Important note on update status: The displayed date refers exclusively to the calculation of the NAV.
2 The Mountain-View Data Fund Rating calculates a computative ranking for funds using yield, volatility and trend data. For more information visit MVD Funds Rating
3 Displays the Ethical-Dynamical Ratio calculated according to standard criteria. The maximum value is 100. For more information visit EDA



## ACC Alpha select - EUR Acc / DE0007248643 / 724864 / Axxion

## Assessment Structure







Countries Branches Currencies