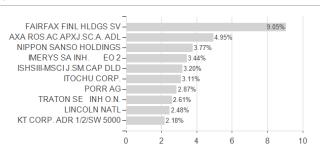

| -2.93%                                    | -4.56       | -4.56%                 | -4.56% | -7.5             |                                        | -12.69%                                                           | -32.79%     | -                          |  |

Germany

<sup>1</sup> Important note on update status: The displayed date refers exclusively to the calculation of the NAV.
2 The Mountain-View Data Fund Rating calculates a computative ranking for funds using yield, volatility and trend data. For more information visit MVD Funds Rating
3 Displays the Ethical-Dynamical Ratio calculated according to standard criteria. The maximum value is 100. For more information visit EDA



## ACC Alpha select - EUR Acc / DE0007248643 / 724864 / Axxion

## Assessment Structure







Countries Branches Currencies