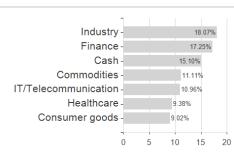

| -4.56       | -4.56%                 | -4.56% | -7.5             |                                        | -12.69%                                                           | -32.79%     | -                          |  |

Germany

<sup>1</sup> Important note on update status: The displayed date refers exclusively to the calculation of the NAV.
2 The Mountain-View Data Fund Rating calculates a computative ranking for funds using yield, volatility and trend data. For more information visit MVD Funds Rating
3 Displays the Ethical-Dynamical Ratio calculated according to standard criteria. The maximum value is 100. For more information visit EDA



## ACC Alpha select - EUR Acc / DE0007248643 / 724864 / Axxion

## Assessment Structure







Countries Branches Currencies