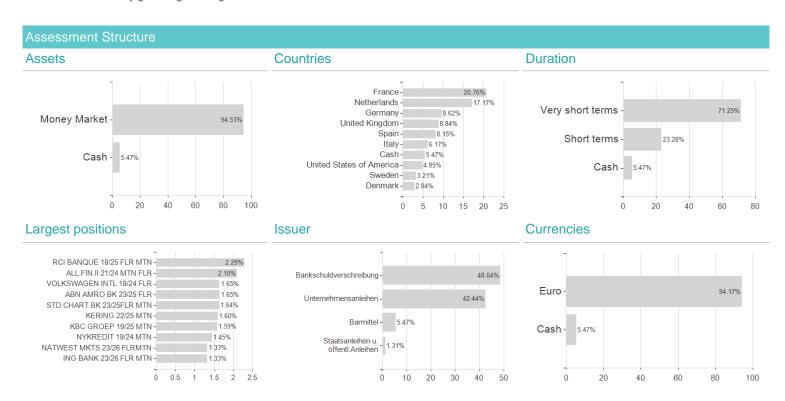

## ERSTE RESERVE EURO EUR R01 (T) / AT0000724307 / 072430 / Erste AM

## Investment goal

The ESPA CASH EURO fund invests in money market investments, bonds with variable coupons, and bonds with a remaining residual maturity of less than one year. It offers investors a very low-risk investment with an interest rate that only large investors can achieve in the money market. The credit rating of the bonds is in the very good to good range.