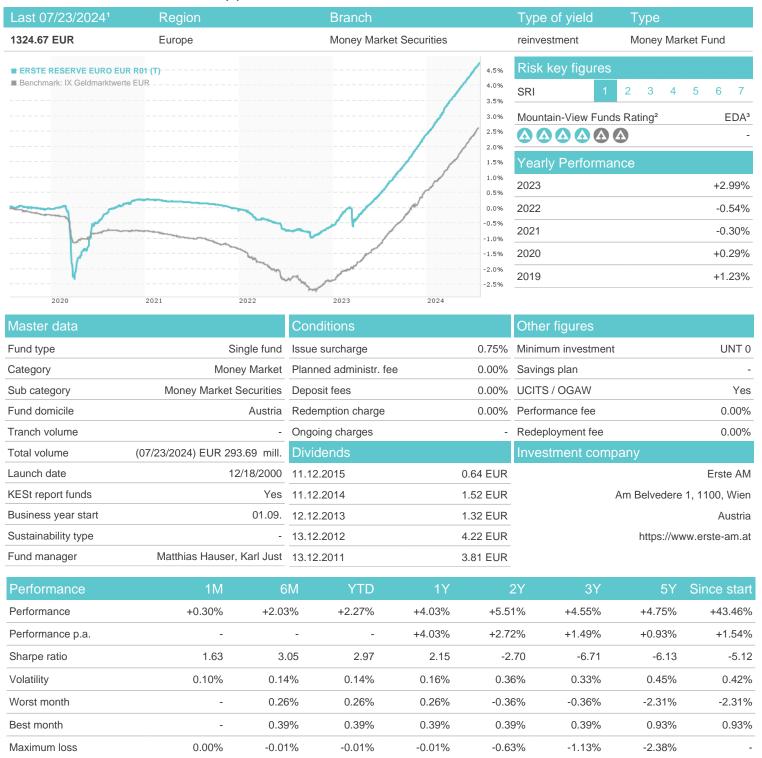

## ERSTE RESERVE EURO EUR R01 (T) / AT0000724307 / 072430 / Erste AM

## Distribution permission

Austria, Germany

<sup>1</sup> Important note on update status: The displayed date refers exclusively to the calculation of the NAV.
2 The Mountain-View Data Fund Rating calculates a computative ranking for funds using yield, volatility and trend data. For more information visit MVD Funds Rating

<sup>3</sup> Displays the Ethical-Dynamical Ratio calculated according to standard criteria. The maximum value is 100. For more information visit EDA