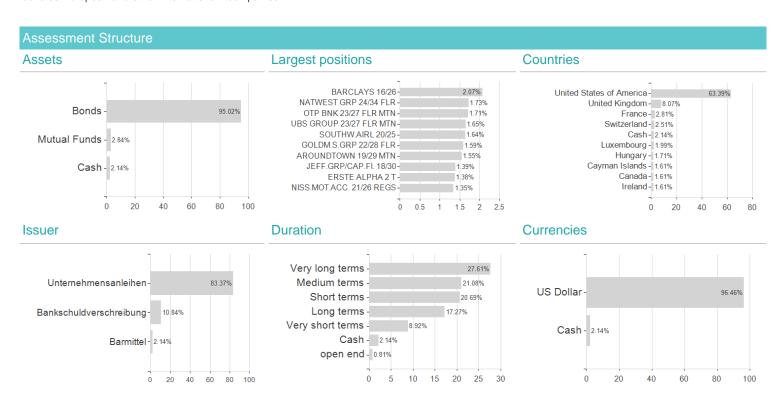

## Investment goal

The ESPA BOND DOLLAR-CORPORATE fund invests in corporate bonds with excellent to average credit ratings. The bonds in the fund have an investment grade credit rating (Aaa to Baa3). The portfolio is broadly diversified. The bonds are denominated in US dollars and are largely issued by US -but also European and other international - companies.