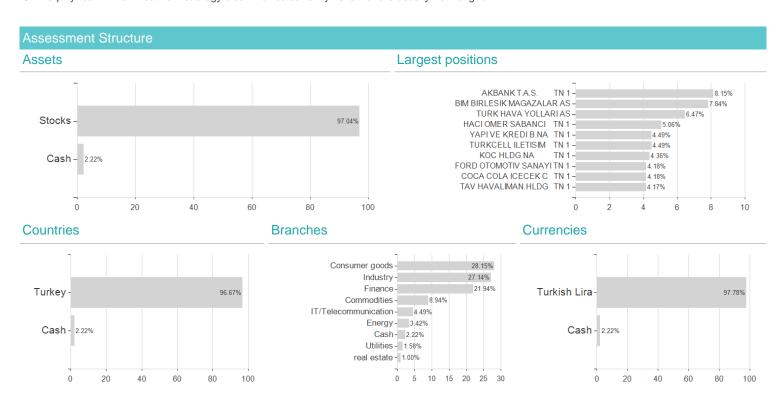

## Investment goal

The ESPA STOCK ISTANBUL is an equity fund geared towards achieving long-term capital appreciation. The strategic focus of the fund is on the shares of companies from Turkey. The fund management pursues an active investment approach in accordance with the qualitative and quantitative methods of the CEE equity team. The investment strategy also involves currency risks that are usually not hedged.