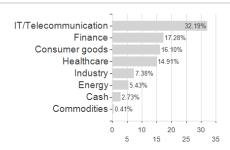

## DWS (Austria) Vermögensbildungsfonds / AT0000704176 / 070417 / Erste AM



## Distribution permission

Austria

<sup>1</sup> Important note on update status: The displayed date refers exclusively to the calculation of the NAV.
2 The Mountain-View Data Fund Rating calculates a computative ranking for funds using yield, volatility and trend data. For more information visit MVD Funds Rating

<sup>3</sup> Displays the Ethical-Dynamical Ratio calculated according to standard criteria. The maximum value is 100. For more information visit EDA





# DWS (Austria) Vermögensbildungsfonds / AT0000704176 / 070417 / Erste AM

#### Assessment Structure



## Largest positions





Countries Branches Currencies