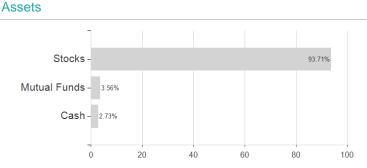

## DWS (Austria) Vermögensbildungsfonds / AT0000704176 / 070417 / Erste AM



## Distribution permission

Austria

<sup>1</sup> Important note on update status: The displayed date refers exclusively to the calculation of the NAV.
2 The Mountain-View Data Fund Rating calculates a computative ranking for funds using yield, volatility and trend data. For more information visit MVD Funds Rating

<sup>3</sup> Displays the Ethical-Dynamical Ratio calculated according to standard criteria. The maximum value is 100. For more information visit EDA





# DWS (Austria) Vermögensbildungsfonds / AT0000704176 / 070417 / Erste AM

#### Assessment Structure



## Largest positions





Countries Branches Currencies