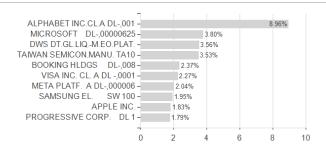

## DWS (Austria) Vermögensbildungsfonds / AT0000704176 / 070417 / Erste AM



## Distribution permission

Austria

<sup>1</sup> Important note on update status: The displayed date refers exclusively to the calculation of the NAV.
2 The Mountain-View Data Fund Rating calculates a computative ranking for funds using yield, volatility and trend data. For more information visit MVD Funds Rating

<sup>3</sup> Displays the Ethical-Dynamical Ratio calculated according to standard criteria. The maximum value is 100. For more information visit EDA





# DWS (Austria) Vermögensbildungsfonds / AT0000704176 / 070417 / Erste AM

#### Assessment Structure



## Largest positions





Countries Branches Currencies