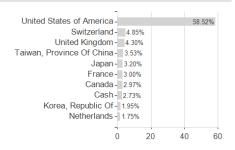

## DWS (Austria) Vermögensbildungsfonds / AT0000704176 / 070417 / Erste AM



## Distribution permission

Austria

<sup>1</sup> Important note on update status: The displayed date refers exclusively to the calculation of the NAV.
2 The Mountain-View Data Fund Rating calculates a computative ranking for funds using yield, volatility and trend data. For more information visit MVD Funds Rating

<sup>3</sup> Displays the Ethical-Dynamical Ratio calculated according to standard criteria. The maximum value is 100. For more information visit EDA





# DWS (Austria) Vermögensbildungsfonds / AT0000704176 / 070417 / Erste AM

#### Assessment Structure



## Largest positions





Countries Branches Currencies