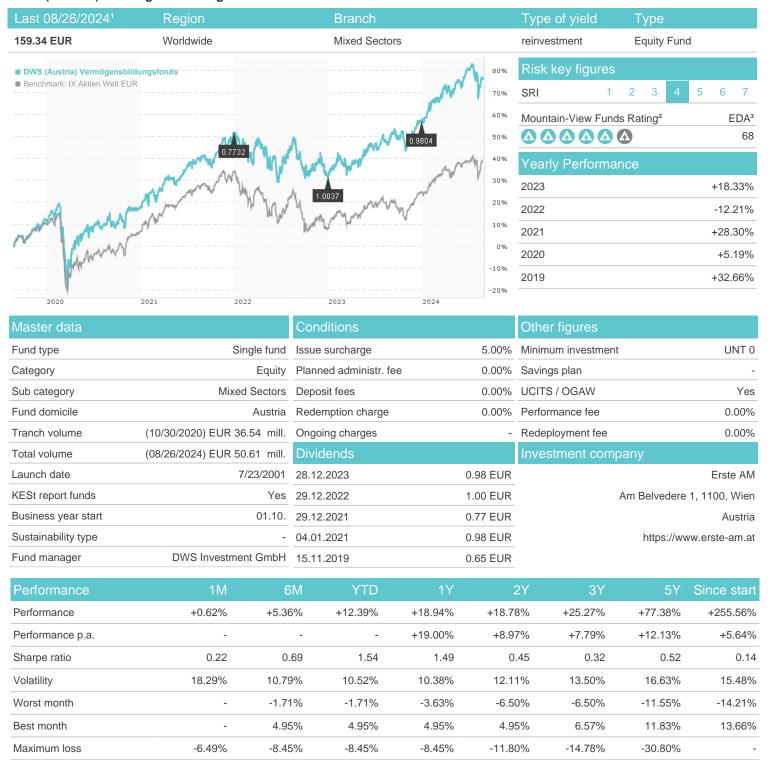

## DWS (Austria) Vermögensbildungsfonds / AT0000704176 / 070417 / Erste AM

## Distribution permission

Austria

<sup>1</sup> Important note on update status: The displayed date refers exclusively to the calculation of the NAV.
2 The Mountain-View Data Fund Rating calculates a computative ranking for funds using yield, volatility and trend data. For more information visit MVD Funds Rating

<sup>3</sup> Displays the Ethical-Dynamical Ratio calculated according to standard criteria. The maximum value is 100. For more information visit EDA