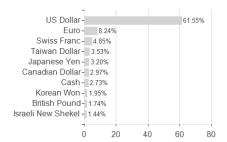

## DWS (Austria) Vermögensbildungsfonds / AT0000704176 / 070417 / Erste AM



## Distribution permission

Austria

<sup>1</sup> Important note on update status: The displayed date refers exclusively to the calculation of the NAV.
2 The Mountain-View Data Fund Rating calculates a computative ranking for funds using yield, volatility and trend data. For more information visit MVD Funds Rating

<sup>3</sup> Displays the Ethical-Dynamical Ratio calculated according to standard criteria. The maximum value is 100. For more information visit EDA





# DWS (Austria) Vermögensbildungsfonds / AT0000704176 / 070417 / Erste AM

#### Assessment Structure



## Largest positions





Countries Branches Currencies