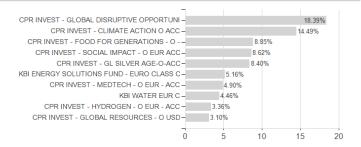

# Amundi Mega Trends - VA / AT0000674858 / 067485 / Amundi Austria



Austria

<sup>1</sup> Important note on update status: The displayed date refers exclusively to the calculation of the NAV.
2 The Mountain-View Data Fund Rating calculates a computative ranking for funds using yield, volatility and trend data. For more information visit MVD Funds Rating

<sup>3</sup> Displays the Ethical-Dynamical Ratio calculated according to standard criteria. The maximum value is 100. For more information visit EDA





# Amundi Mega Trends - VA / AT0000674858 / 067485 / Amundi Austria

### Investment goal

Fund-of-funds, invested to 100 % in Austrian and foreign equity funds.

#### Assessment Structure

# Assets

# Stocks - 93.70% Money Market - 6.04% Bonds - 0.19%

# Largest positions



# Countries Branches