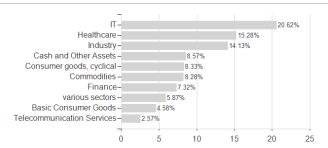

Trends - VA / AT0000674858 / 067485 / Amundi Austria



Austria

<sup>1</sup> Important note on update status: The displayed date refers exclusively to the calculation of the NAV.
2 The Mountain-View Data Fund Rating calculates a computative ranking for funds using yield, volatility and trend data. For more information visit MVD Funds Rating

<sup>3</sup> Displays the Ethical-Dynamical Ratio calculated according to standard criteria. The maximum value is 100. For more information visit EDA





# Amundi Mega Trends - VA / AT0000674858 / 067485 / Amundi Austria

### Investment goal

Fund-of-funds, invested to 100 % in Austrian and foreign equity funds.

#### Assessment Structure

# Assets

# Stocks - 93.70% Money Market - 6.04% Bonds - 0.19%

# Largest positions



# Countries Branches