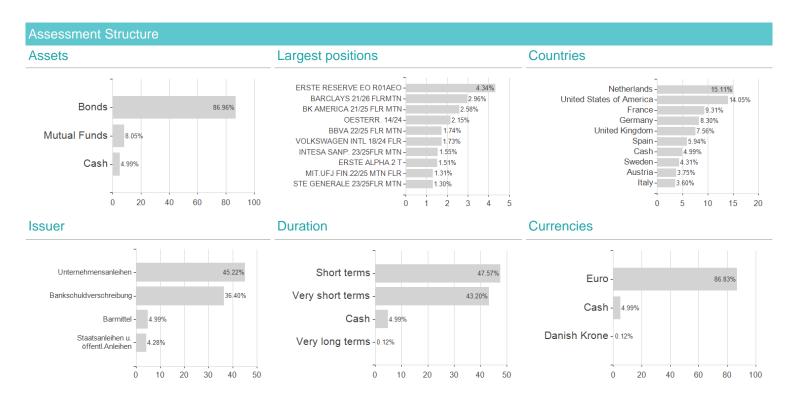

## Investment goal

The ESPA CASH EURO-PLUS fund is a near-money-market fund with the investment objective to achieve returns from time deposits and euro bonds with short maturities. It invests in euro-denominated instruments such as money market securities, money- and capital market floaters, and bonds with short residual maturities.