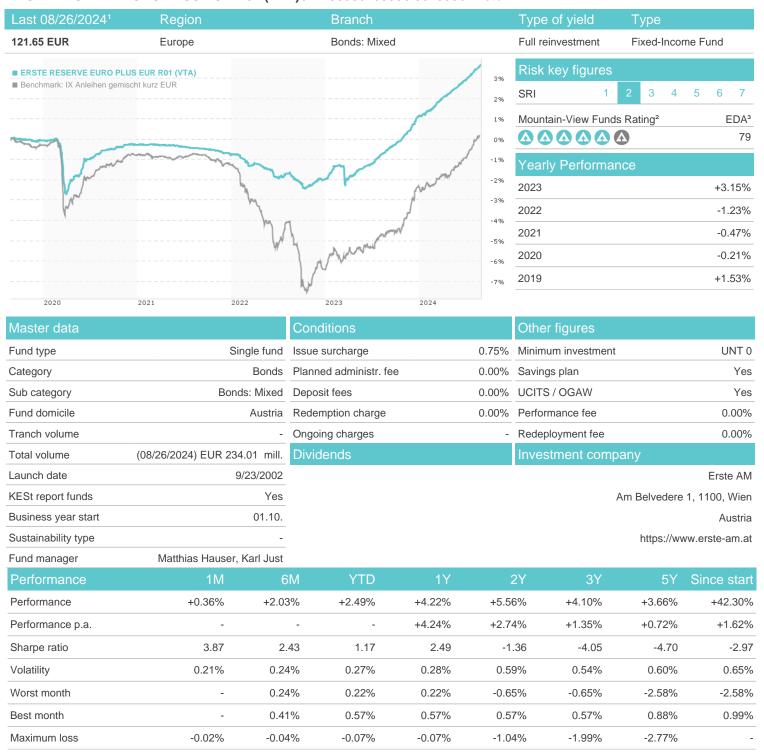

## ERSTE RESERVE EURO PLUS EUR R01 (VTA) / AT0000673355 / 067335 / Erste AM

Austria, Germany

<sup>1</sup> Important note on update status: The displayed date refers exclusively to the calculation of the NAV.
2 The Mountain-View Data Fund Rating calculates a computative ranking for funds using yield, volatility and trend data. For more information visit MVD Funds Rating

<sup>3</sup> Displays the Ethical-Dynamical Ratio calculated according to standard criteria. The maximum value is 100. For more information visit EDA