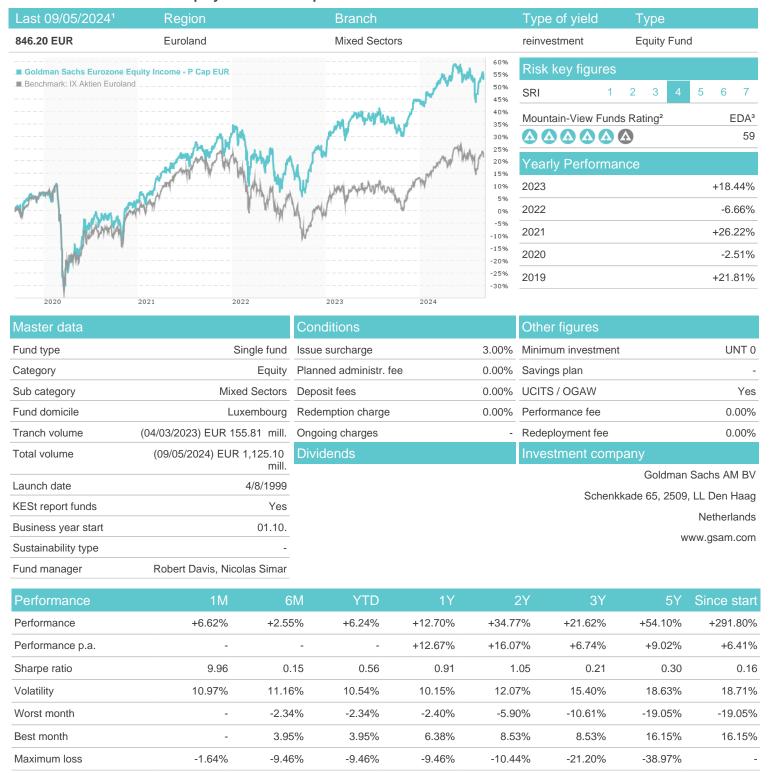

## Goldman Sachs Eurozone Equity Income - P Cap EUR / LU0127786431 / 666311 / Goldman Sachs AM BV

Austria, Germany, Luxembourg, Czech Republic

<sup>1</sup> Important note on update status: The displayed date refers exclusively to the calculation of the NAV.
2 The Mountain-View Data Fund Rating calculates a computative ranking for funds using yield, volatility and trend data. For more information visit MVD Funds Rating

## Goldman Sachs Eurozone Equity Income - P Cap EUR / LU0127786431 / 666311 / Goldman Sachs AM BV