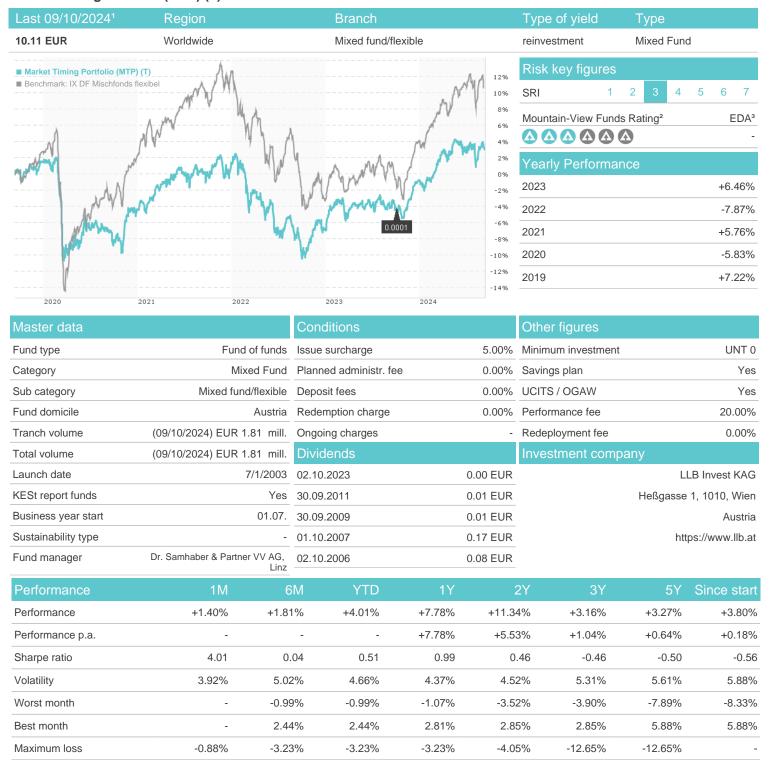

## Market Timing Portfolio (MTP) (T) / AT0000639083 / 063908 / LLB Invest KAG

# Market Timing Portfolio (MTP) (T) / AT0000639083 / 063908 / LLB Invest KAG