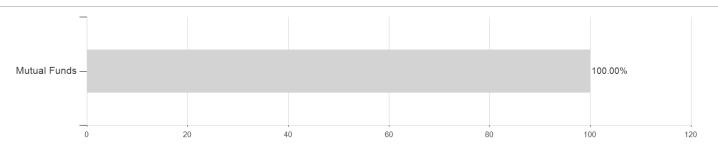

## Market Timing Portfolio (MTP) (T) / AT0000639083 / 063908 / LLB Invest KAG



## Distribution permission

Austria, Czech Republic

<sup>1</sup> Important note on update status: The displayed date refers exclusively to the calculation of the NAV.
2 The Mountain-View Data Fund Rating calculates a computative ranking for funds using yield, volatility and trend data. For more information visit MVD Funds Rating

<sup>3</sup> Displays the Ethical-Dynamical Ratio calculated according to standard criteria. The maximum value is 100. For more information visit EDA





# Market Timing Portfolio (MTP) (T) / AT0000639083 / 063908 / LLB Invest KAG

#### Assessment Structure

## **Assets**



## Countries