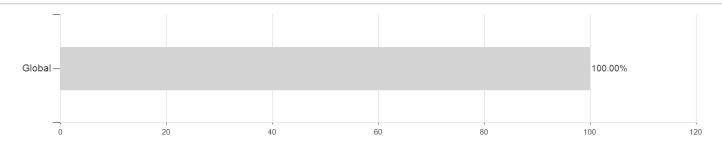

## Market Timing Portfolio (MTP) (T) / AT0000639083 / 063908 / LLB Invest KAG



## Distribution permission

Austria, Czech Republic

<sup>1</sup> Important note on update status: The displayed date refers exclusively to the calculation of the NAV.
2 The Mountain-View Data Fund Rating calculates a computative ranking for funds using yield, volatility and trend data. For more information visit MVD Funds Rating

<sup>3</sup> Displays the Ethical-Dynamical Ratio calculated according to standard criteria. The maximum value is 100. For more information visit EDA





# Market Timing Portfolio (MTP) (T) / AT0000639083 / 063908 / LLB Invest KAG

#### Assessment Structure

## **Assets**



## Countries