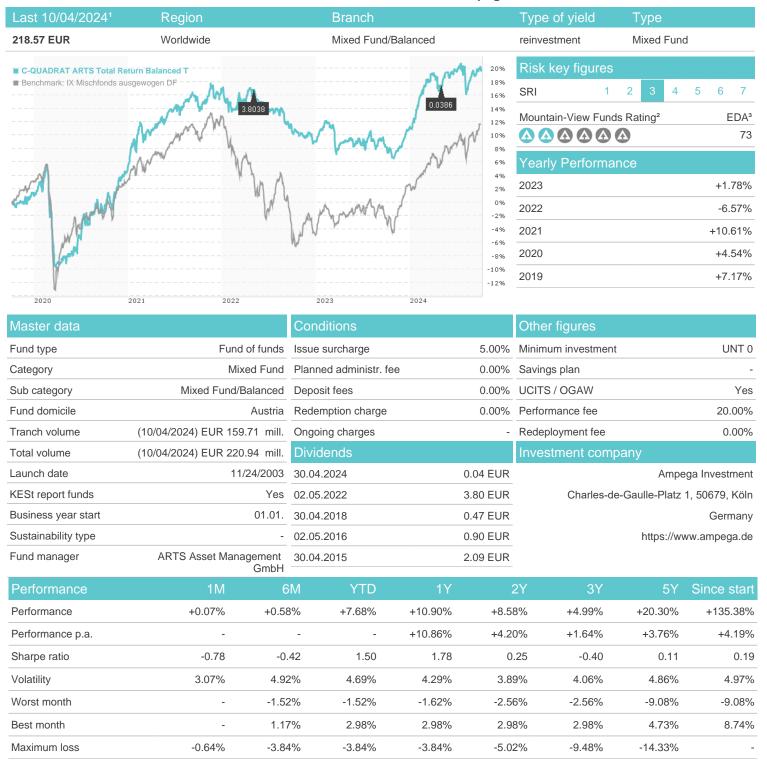

## Distribution permission

Austria, Germany, Czech Republic

<sup>1</sup> Important note on update status: The displayed date refers exclusively to the calculation of the NAV.
2 The Mountain-View Data Fund Rating calculates a computative ranking for funds using yield, volatility and trend data. For more information visit MVD Funds Rating

<sup>3</sup> Displays the Ethical-Dynamical Ratio calculated according to standard criteria. The maximum value is 100. For more information visit EDA