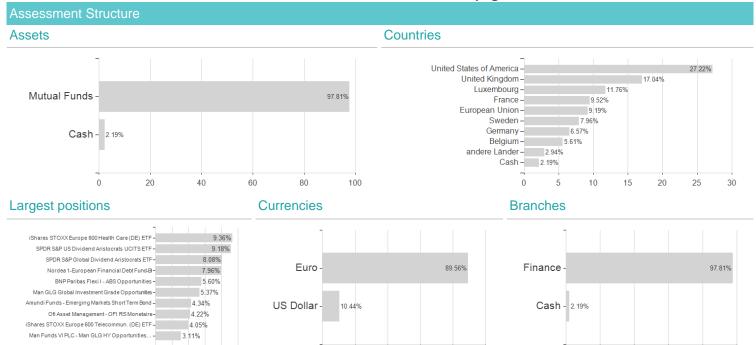

## C-QUADRAT ARTS Total Return Balanced T / AT0000634704 / 063470 / Ampega Investment



## Distribution permission

Austria, Germany, Czech Republic

<sup>1</sup> Important note on update status: The displayed date refers exclusively to the calculation of the NAV.
2 The Mountain-View Data Fund Rating calculates a computative ranking for funds using yield, volatility and trend data. For more information visit MVD Funds Rating

<sup>3</sup> Displays the Ethical-Dynamical Ratio calculated according to standard criteria. The maximum value is 100. For more information visit EDA



## C-QUADRAT ARTS Total Return Balanced T / AT0000634704 / 063470 / Ampega Investment



60

80

100

20

100