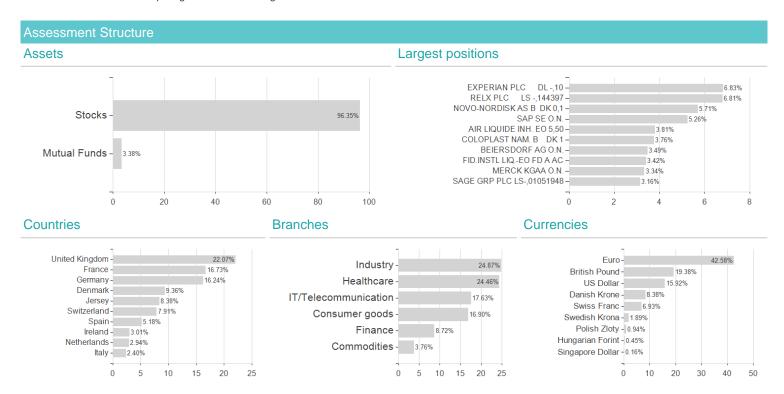

an Dynamic Growth Fund A-Euro / LU0119124781 / 603474 / FIL IM (LU)

### Investment strategy

The fund invests at least 70% (and normally 75%) of its assets, in equities of companies that are headquartered, or do most of their business, in Europe. The fund may also invest in money market instruments on an ancillary basis. The fund invests at least 50% of its assets in securities of companies with favourable environmental, social and governance (ESG) characteristics. In actively managing the fund, the Investment Manager considers growth and valuation metrics, company financials, return on capital, cash flows and other measures, as well as company management, industry, economic conditions, and other factors.

#### Investment goal

The fund aims to achieve capital growth over the long term.