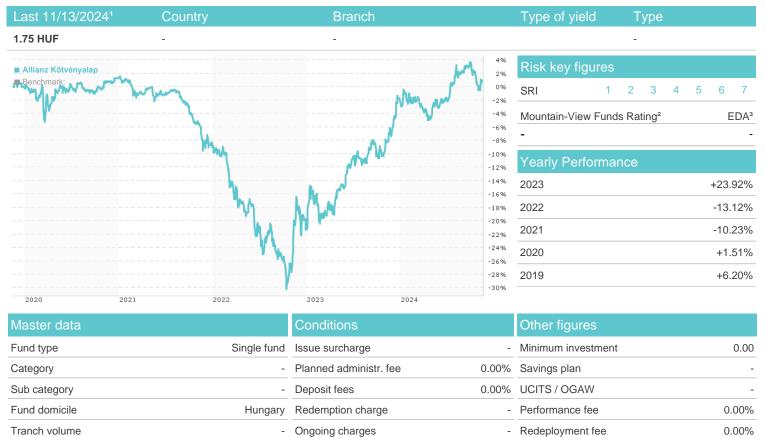

## Allianz Kötvényalap / HU0000708201 / - / Allianz Alapkezelő Zrt.

Allianz Alapkezelő Zrt.

unknown

| Performance      | 1M     | 6M     | YTD    | 1Y     | 2Y      | 3Y      | 5Y      | Since start |
|------------------|--------|--------|--------|--------|---------|---------|---------|-------------|
| Performance      | -1.16% | +3.91% | +2.99% | +9.90% | +27.28% | +7.41%  | +0.80%  | +72.00%     |
| Performance p.a. | -      | -      | -      | +9.87% | +12.82% | +2.41%  | +0.16%  | +3.68%      |
| Sharpe ratio     | -2.63  | 0.99   | 0.08   | 1.24   | 1.12    | -0.06   | -0.36   | 0.11        |
| Volatility       | 6.36%  | 4.92%  | 5.29%  | 5.56%  | 8.74%   | 9.65%   | 8.02%   | 6.00%       |
| Worst month      | -      | -3.55% | -3.55% | -3.55% | -3.55%  | -3.82%  | -3.82%  | -4.44%      |
| Best month       | -      | 3.28%  | 4.40%  | 4.40%  | 11.23%  | 11.23%  | 11.23%  | 11.23%      |
| Maximum loss     | -2.66% | -4.03% | -4.58% | -4.58% | -6.92%  | -25.74% | -31.34% | -           |