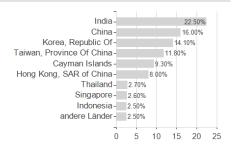

## DWS Invest Top Asia NC / LU0145648886 / 552523 / DWS Investment SA



## Distribution permission

Austria, Germany, Switzerland, United Kingdom

<sup>1</sup> Important note on update status: The displayed date refers exclusively to the calculation of the NAV.
2 The Mountain-View Data Fund Rating calculates a computative ranking for funds using yield, volatility and trend data. For more information visit MVD Funds Rating

<sup>3</sup> Displays the Ethical-Dynamical Ratio calculated according to standard criteria. The maximum value is 100. For more information visit EDA





## DWS Invest Top Asia NC / LU0145648886 / 552523 / DWS Investment SA





## Largest positions



**Branches** Countries Currencies