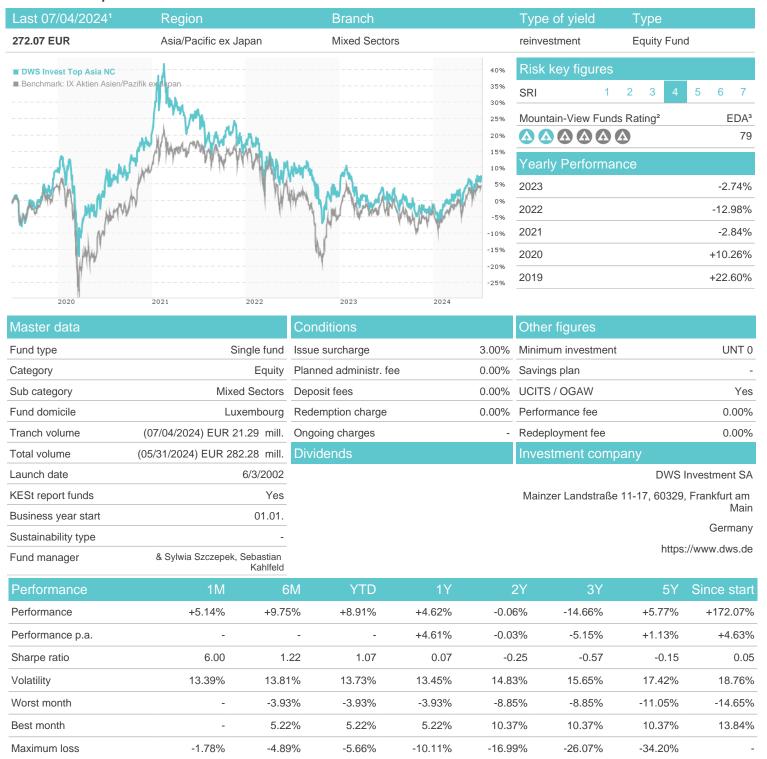

## DWS Invest Top Asia NC / LU0145648886 / 552523 / DWS Investment SA

## Distribution permission

Austria, Germany, Switzerland, United Kingdom

<sup>1</sup> Important note on update status: The displayed date refers exclusively to the calculation of the NAV.
2 The Mountain-View Data Fund Rating calculates a computative ranking for funds using yield, volatility and trend data. For more information visit MVD Funds Rating

<sup>3</sup> Displays the Ethical-Dynamical Ratio calculated according to standard criteria. The maximum value is 100. For more information visit EDA