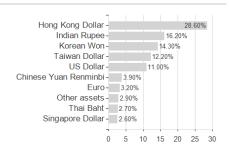

## DWS Invest Top Asia NC / LU0145648886 / 552523 / DWS Investment SA



## Distribution permission

Austria, Germany, Switzerland, United Kingdom

<sup>1</sup> Important note on update status: The displayed date refers exclusively to the calculation of the NAV.
2 The Mountain-View Data Fund Rating calculates a computative ranking for funds using yield, volatility and trend data. For more information visit MVD Funds Rating

<sup>3</sup> Displays the Ethical-Dynamical Ratio calculated according to standard criteria. The maximum value is 100. For more information visit EDA





## DWS Invest Top Asia NC / LU0145648886 / 552523 / DWS Investment SA





## Largest positions



**Branches** Countries Currencies