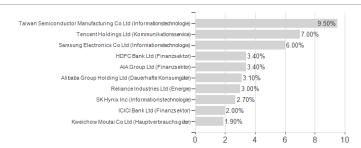

## DWS Invest Top Asia NC / LU0145648886 / 552523 / DWS Investment SA



## Distribution permission

Austria, Germany, Switzerland, United Kingdom

<sup>1</sup> Important note on update status: The displayed date refers exclusively to the calculation of the NAV.
2 The Mountain-View Data Fund Rating calculates a computative ranking for funds using yield, volatility and trend data. For more information visit MVD Funds Rating

<sup>3</sup> Displays the Ethical-Dynamical Ratio calculated according to standard criteria. The maximum value is 100. For more information visit EDA





## DWS Invest Top Asia NC / LU0145648886 / 552523 / DWS Investment SA





## Largest positions



**Branches** Countries Currencies