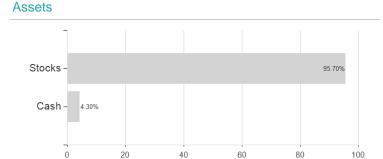

## DWS Invest Top Asia NC / LU0145648886 / 552523 / DWS Investment SA



## Distribution permission

Austria, Germany, Switzerland, United Kingdom

<sup>1</sup> Important note on update status: The displayed date refers exclusively to the calculation of the NAV.
2 The Mountain-View Data Fund Rating calculates a computative ranking for funds using yield, volatility and trend data. For more information visit MVD Funds Rating

<sup>3</sup> Displays the Ethical-Dynamical Ratio calculated according to standard criteria. The maximum value is 100. For more information visit EDA





## DWS Invest Top Asia NC / LU0145648886 / 552523 / DWS Investment SA





## Largest positions



**Branches** Countries Currencies