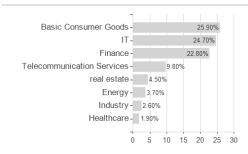

## DWS Invest Top Asia NC / LU0145648886 / 552523 / DWS Investment SA



## Distribution permission

Austria, Germany, Switzerland, United Kingdom

<sup>1</sup> Important note on update status: The displayed date refers exclusively to the calculation of the NAV.
2 The Mountain-View Data Fund Rating calculates a computative ranking for funds using yield, volatility and trend data. For more information visit MVD Funds Rating

<sup>3</sup> Displays the Ethical-Dynamical Ratio calculated according to standard criteria. The maximum value is 100. For more information visit EDA





## DWS Invest Top Asia NC / LU0145648886 / 552523 / DWS Investment SA





## Largest positions



**Branches** Countries Currencies