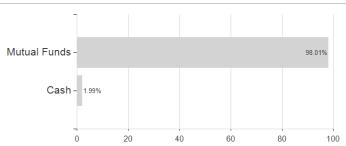

## Monega Chance / DE0005321079 / 532107 / Monega KAG



## Distribution permission

Germany, Czech Republic

<sup>1</sup> Important note on update status: The displayed date refers exclusively to the calculation of the NAV.
2 The Mountain-View Data Fund Rating calculates a computative ranking for funds using yield, volatility and trend data. For more information visit MVD Funds Rating

<sup>3</sup> Displays the Ethical-Dynamical Ratio calculated according to standard criteria. The maximum value is 100. For more information visit EDA





## Monega Chance / DE0005321079 / 532107 / Monega KAG

# **Assets**







### Countries **Branches**