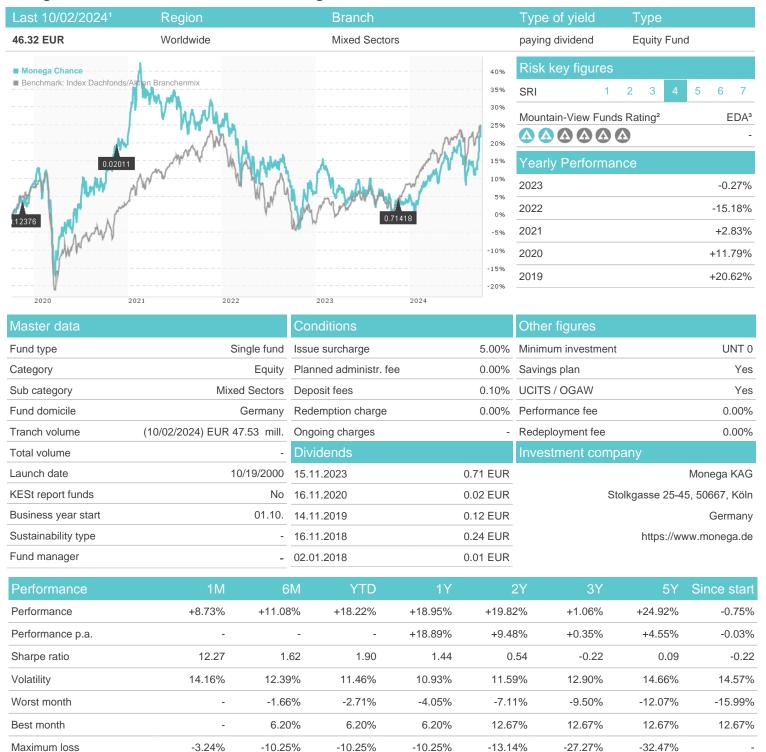

## Monega Chance / DE0005321079 / 532107 / Monega KAG

## Distribution permission

Germany, Czech Republic

<sup>1</sup> Important note on update status: The displayed date refers exclusively to the calculation of the NAV.
2 The Mountain-View Data Fund Rating calculates a computative ranking for funds using yield, volatility and trend data. For more information visit MVD Funds Rating

<sup>3</sup> Displays the Ethical-Dynamical Ratio calculated according to standard criteria. The maximum value is 100. For more information visit EDA