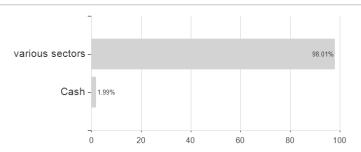

## Monega Chance / DE0005321079 / 532107 / Monega KAG



## Distribution permission

Germany, Czech Republic

<sup>1</sup> Important note on update status: The displayed date refers exclusively to the calculation of the NAV.
2 The Mountain-View Data Fund Rating calculates a computative ranking for funds using yield, volatility and trend data. For more information visit MVD Funds Rating

<sup>3</sup> Displays the Ethical-Dynamical Ratio calculated according to standard criteria. The maximum value is 100. For more information visit EDA





## Monega Chance / DE0005321079 / 532107 / Monega KAG

# **Assets**







### Countries **Branches**