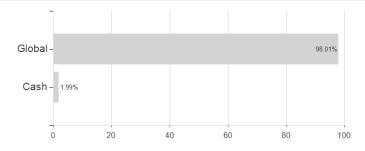

## Monega Chance / DE0005321079 / 532107 / Monega KAG



## Distribution permission

Germany, Czech Republic

<sup>1</sup> Important note on update status: The displayed date refers exclusively to the calculation of the NAV.
2 The Mountain-View Data Fund Rating calculates a computative ranking for funds using yield, volatility and trend data. For more information visit MVD Funds Rating

<sup>3</sup> Displays the Ethical-Dynamical Ratio calculated according to standard criteria. The maximum value is 100. For more information visit EDA





## Monega Chance / DE0005321079 / 532107 / Monega KAG

# **Assets**







### Countries **Branches**