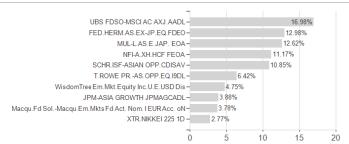

## Monega Chance / DE0005321079 / 532107 / Monega KAG



## Distribution permission

Germany, Czech Republic

<sup>1</sup> Important note on update status: The displayed date refers exclusively to the calculation of the NAV.
2 The Mountain-View Data Fund Rating calculates a computative ranking for funds using yield, volatility and trend data. For more information visit MVD Funds Rating

<sup>3</sup> Displays the Ethical-Dynamical Ratio calculated according to standard criteria. The maximum value is 100. For more information visit EDA





## Monega Chance / DE0005321079 / 532107 / Monega KAG

# **Assets**







### Countries **Branches**