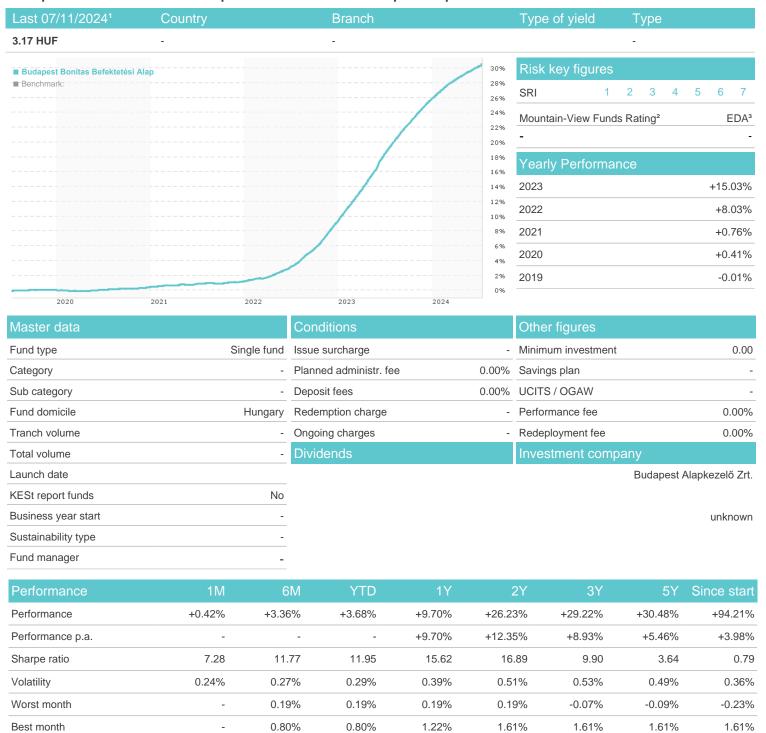

## Budapest Bonitas Befektetési Alap / HU0000702725 / - / Budapest Alapkezelő Zrt.

## Distribution permission

Hungary

Maximum loss

-0.02%

-0.02%

-0.02%

-0.02%

-0.02%

-0.12%

-0.20%

<sup>1</sup> Important note on update status: The displayed date refers exclusively to the calculation of the NAV.

<sup>2</sup> The Mountain-View Data Fund Rating calculates a computative ranking for funds using yield, volatility and trend data. For more information visit MVD Funds Rating

<sup>3</sup> Displays the Ethical-Dynamical Ratio calculated according to standard criteria. The maximum value is 100. For more information visit EDA

Budapest Bonitas Befektetési Alap / HU0000702725 / - / Budapest Alapkezelő Zrt.