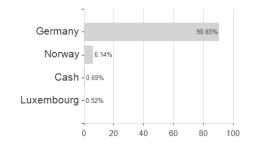

## FPM Funds Stockpicker Germany Small/Mid Cap - Anteilklasse C / LU0207947044 / A0DN1Q / Universal-Inv. (LU)



## Distribution permission

Austria, Germany, Switzerland, Luxembourg

<sup>1</sup> Important note on update status: The displayed date refers exclusively to the calculation of the NAV.
2 The Mountain-View Data Fund Rating calculates a computative ranking for funds using yield, volatility and trend data. For more information visit MVD Funds Rating

<sup>3</sup> Displays the Ethical-Dynamical Ratio calculated according to standard criteria. The maximum value is 100. For more information visit EDA





## FPM Funds Stockpicker Germany Small/Mid Cap - Anteilklasse C / LU0207947044 / A0DN1Q / Universal-Inv. (LU)





## Largest positions



Countries Branches Currencies