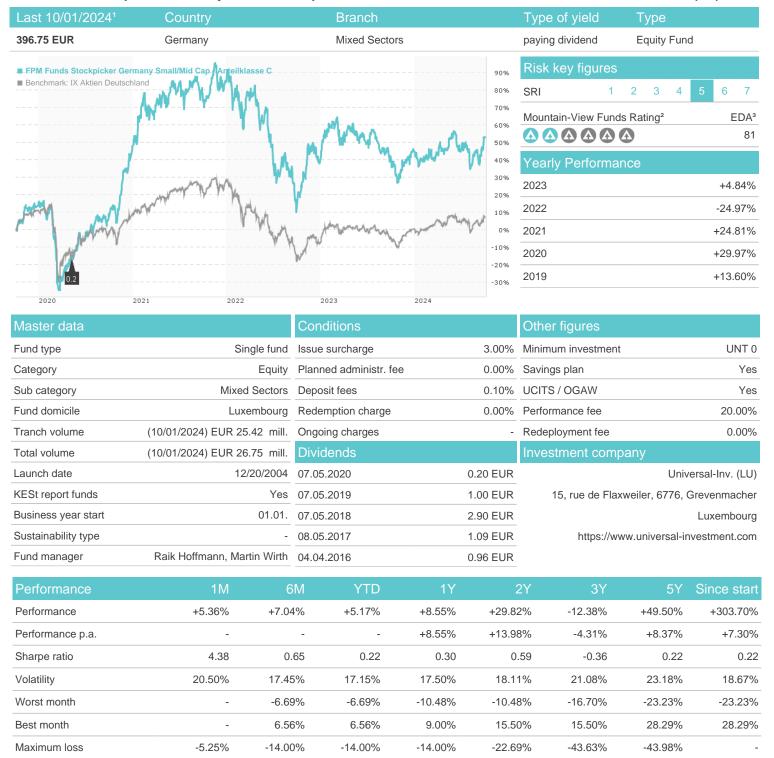

## FPM Funds Stockpicker Germany Small/Mid Cap - Anteilklasse C / LU0207947044 / A0DN1Q / Universal-Inv. (LU)

## Distribution permission

Austria, Germany, Switzerland, Luxembourg

<sup>1</sup> Important note on update status: The displayed date refers exclusively to the calculation of the NAV.
2 The Mountain-View Data Fund Rating calculates a computative ranking for funds using yield, volatility and trend data. For more information visit MVD Funds Rating

<sup>3</sup> Displays the Ethical-Dynamical Ratio calculated according to standard criteria. The maximum value is 100. For more information visit EDA