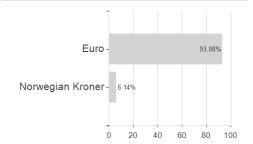

## FPM Funds Stockpicker Germany Small/Mid Cap - Anteilklasse C / LU0207947044 / A0DN1Q / Universal-Inv. (LU)



## Distribution permission

Austria, Germany, Switzerland, Luxembourg

<sup>1</sup> Important note on update status: The displayed date refers exclusively to the calculation of the NAV.
2 The Mountain-View Data Fund Rating calculates a computative ranking for funds using yield, volatility and trend data. For more information visit MVD Funds Rating

<sup>3</sup> Displays the Ethical-Dynamical Ratio calculated according to standard criteria. The maximum value is 100. For more information visit EDA





## FPM Funds Stockpicker Germany Small/Mid Cap - Anteilklasse C / LU0207947044 / A0DN1Q / Universal-Inv. (LU)





## Largest positions



Countries Branches Currencies