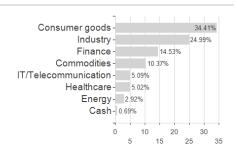

## FPM Funds Stockpicker Germany Small/Mid Cap - Anteilklasse C / LU0207947044 / A0DN1Q / Universal-Inv. (LU)



## Distribution permission

Austria, Germany, Switzerland, Luxembourg

<sup>1</sup> Important note on update status: The displayed date refers exclusively to the calculation of the NAV.
2 The Mountain-View Data Fund Rating calculates a computative ranking for funds using yield, volatility and trend data. For more information visit MVD Funds Rating

<sup>3</sup> Displays the Ethical-Dynamical Ratio calculated according to standard criteria. The maximum value is 100. For more information visit EDA





## FPM Funds Stockpicker Germany Small/Mid Cap - Anteilklasse C / LU0207947044 / A0DN1Q / Universal-Inv. (LU)





## Largest positions



Countries Branches Currencies