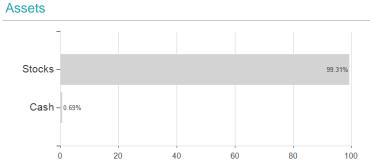

## FPM Funds Stockpicker Germany Small/Mid Cap - Anteilklasse C / LU0207947044 / A0DN1Q / Universal-Inv. (LU)



## Distribution permission

Austria, Germany, Switzerland, Luxembourg

<sup>1</sup> Important note on update status: The displayed date refers exclusively to the calculation of the NAV.
2 The Mountain-View Data Fund Rating calculates a computative ranking for funds using yield, volatility and trend data. For more information visit MVD Funds Rating

<sup>3</sup> Displays the Ethical-Dynamical Ratio calculated according to standard criteria. The maximum value is 100. For more information visit EDA





## FPM Funds Stockpicker Germany Small/Mid Cap - Anteilklasse C / LU0207947044 / A0DN1Q / Universal-Inv. (LU)





## Largest positions



Countries Branches Currencies