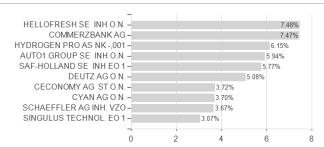

## FPM Funds Stockpicker Germany Small/Mid Cap - Anteilklasse C / LU0207947044 / A0DN1Q / Universal-Inv. (LU)



## Distribution permission

Austria, Germany, Switzerland, Luxembourg

<sup>1</sup> Important note on update status: The displayed date refers exclusively to the calculation of the NAV.
2 The Mountain-View Data Fund Rating calculates a computative ranking for funds using yield, volatility and trend data. For more information visit MVD Funds Rating

<sup>3</sup> Displays the Ethical-Dynamical Ratio calculated according to standard criteria. The maximum value is 100. For more information visit EDA





## FPM Funds Stockpicker Germany Small/Mid Cap - Anteilklasse C / LU0207947044 / A0DN1Q / Universal-Inv. (LU)





## Largest positions



Countries Branches Currencies