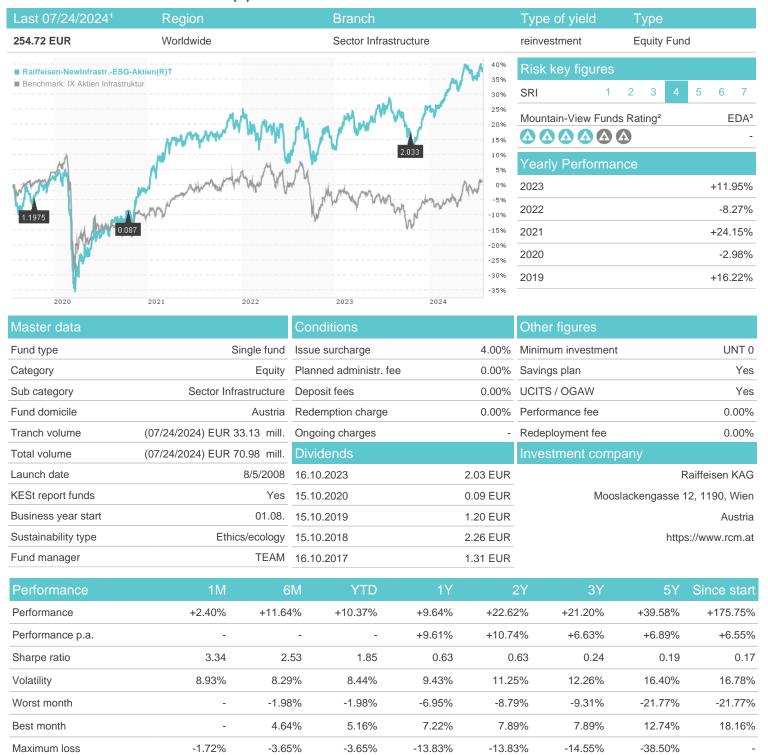

## Raiffeisen-NewInfrastr.-ESG-Aktien(R)T / AT0000A09ZK2 / 0A09ZK / Raiffeisen KAG

#### Distribution permission

Austria

<sup>1</sup> Important note on update status: The displayed date refers exclusively to the calculation of the NAV.
2 The Mountain-View Data Fund Rating calculates a computative ranking for funds using yield, volatility and trend data. For more information visit MVD Funds Rating

<sup>3</sup> Displays the Ethical-Dynamical Ratio calculated according to standard criteria. The maximum value is 100. For more information visit EDA