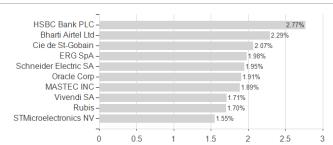

## Raiffeisen-NewInfrastr.-ESG-Aktien(R)T / AT0000A09ZK2 / 0A09ZK / Raiffeisen KAG



#### Distribution permission

Austria

<sup>1</sup> Important note on update status: The displayed date refers exclusively to the calculation of the NAV.
2 The Mountain-View Data Fund Rating calculates a computative ranking for funds using yield, volatility and trend data. For more information visit MVD Funds Rating

<sup>3</sup> Displays the Ethical-Dynamical Ratio calculated according to standard criteria. The maximum value is 100. For more information visit EDA





### Raiffeisen-NewInfrastr.-ESG-Aktien(R)T / AT0000A09ZK2 / 0A09ZK / Raiffeisen KAG

#### Assessment Structure



# Largest positions



Countries Branches Currencies



20



100