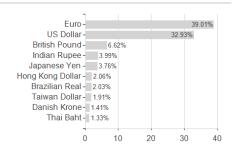

## Raiffeisen-NewInfrastr.-ESG-Aktien(R)T / AT0000A09ZK2 / 0A09ZK / Raiffeisen KAG



#### Distribution permission

Austria

<sup>1</sup> Important note on update status: The displayed date refers exclusively to the calculation of the NAV.
2 The Mountain-View Data Fund Rating calculates a computative ranking for funds using yield, volatility and trend data. For more information visit MVD Funds Rating

<sup>3</sup> Displays the Ethical-Dynamical Ratio calculated according to standard criteria. The maximum value is 100. For more information visit EDA





### Raiffeisen-NewInfrastr.-ESG-Aktien(R)T / AT0000A09ZK2 / 0A09ZK / Raiffeisen KAG

#### Assessment Structure



# Largest positions



Countries Branches Currencies



20



100