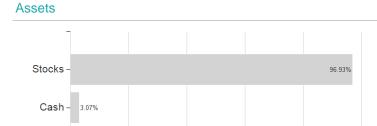

## Raiffeisen-NewInfrastr.-ESG-Aktien(R)T / AT0000A09ZK2 / 0A09ZK / Raiffeisen KAG



#### Distribution permission

Austria

<sup>1</sup> Important note on update status: The displayed date refers exclusively to the calculation of the NAV.
2 The Mountain-View Data Fund Rating calculates a computative ranking for funds using yield, volatility and trend data. For more information visit MVD Funds Rating

<sup>3</sup> Displays the Ethical-Dynamical Ratio calculated according to standard criteria. The maximum value is 100. For more information visit EDA





### Raiffeisen-NewInfrastr.-ESG-Aktien(R)T / AT0000A09ZK2 / 0A09ZK / Raiffeisen KAG

#### Assessment Structure



# Largest positions



Countries Branches Currencies



20



100