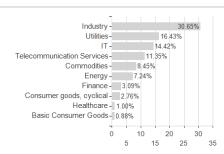

## Raiffeisen-NewInfrastr.-ESG-Aktien(R)T / AT0000A09ZK2 / 0A09ZK / Raiffeisen KAG



#### Distribution permission

Austria

<sup>1</sup> Important note on update status: The displayed date refers exclusively to the calculation of the NAV.
2 The Mountain-View Data Fund Rating calculates a computative ranking for funds using yield, volatility and trend data. For more information visit MVD Funds Rating

<sup>3</sup> Displays the Ethical-Dynamical Ratio calculated according to standard criteria. The maximum value is 100. For more information visit EDA





### Raiffeisen-NewInfrastr.-ESG-Aktien(R)T / AT0000A09ZK2 / 0A09ZK / Raiffeisen KAG

#### Assessment Structure



# Largest positions



Countries Branches Currencies



20



100