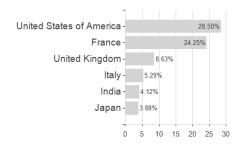

## Raiffeisen-NewInfrastr.-ESG-Aktien(R)T / AT0000A09ZK2 / 0A09ZK / Raiffeisen KAG



#### Distribution permission

Austria

<sup>1</sup> Important note on update status: The displayed date refers exclusively to the calculation of the NAV.
2 The Mountain-View Data Fund Rating calculates a computative ranking for funds using yield, volatility and trend data. For more information visit MVD Funds Rating

<sup>3</sup> Displays the Ethical-Dynamical Ratio calculated according to standard criteria. The maximum value is 100. For more information visit EDA





### Raiffeisen-NewInfrastr.-ESG-Aktien(R)T / AT0000A09ZK2 / 0A09ZK / Raiffeisen KAG

#### Assessment Structure



# Largest positions



Countries Branches Currencies



20



100