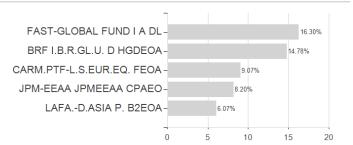

## ERSTE ALTERNATIVE EQUITY EUR R01 (T) / AT0000A0SEC0 / 0A0SEC / Erste AM



Austria, Germany

<sup>1</sup> Important note on update status: The displayed date refers exclusively to the calculation of the NAV.
2 The Mountain-View Data Fund Rating calculates a computative ranking for funds using yield, volatility and trend data. For more information visit MVD Funds Rating

<sup>3</sup> Displays the Ethical-Dynamical Ratio calculated according to standard criteria. The maximum value is 100. For more information visit EDA





# ERSTE ALTERNATIVE EQUITY EUR R01 (T) / AT0000A0SEC0 / 0A0SEC / Erste AM

### Assessment Structure

### **Assets**



# Countries Largest positions