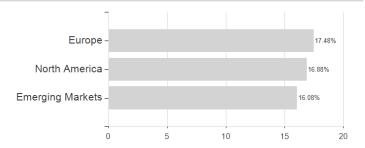

## PrivatDepot 4 (A) / DE000A0DNG24 / A0DNG2 / Deka Investment



## Distribution permission

Germany

<sup>1</sup> Important note on update status: The displayed date refers exclusively to the calculation of the NAV.
2 The Mountain-View Data Fund Rating calculates a computative ranking for funds using yield, volatility and trend data. For more information visit MVD Funds Rating

<sup>3</sup> Displays the Ethical-Dynamical Ratio calculated according to standard criteria. The maximum value is 100. For more information visit EDA





# PrivatDepot 4 (A) / DE000A0DNG24 / A0DNG2 / Deka Investment

#### Assessment Structure

### **Assets**



Countries Issuer