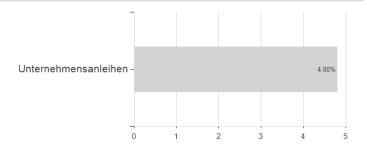

## PrivatDepot 4 (A) / DE000A0DNG24 / A0DNG2 / Deka Investment



## Distribution permission

Germany

<sup>1</sup> Important note on update status: The displayed date refers exclusively to the calculation of the NAV.
2 The Mountain-View Data Fund Rating calculates a computative ranking for funds using yield, volatility and trend data. For more information visit MVD Funds Rating

<sup>3</sup> Displays the Ethical-Dynamical Ratio calculated according to standard criteria. The maximum value is 100. For more information visit EDA





# PrivatDepot 4 (A) / DE000A0DNG24 / A0DNG2 / Deka Investment

#### Assessment Structure

### **Assets**



Countries Issuer