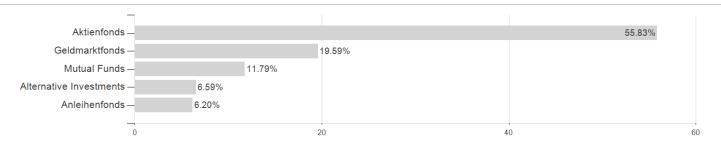

## PrivatDepot 4 (A) / DE000A0DNG24 / A0DNG2 / Deka Investment



## Distribution permission

Germany

<sup>1</sup> Important note on update status: The displayed date refers exclusively to the calculation of the NAV.
2 The Mountain-View Data Fund Rating calculates a computative ranking for funds using yield, volatility and trend data. For more information visit MVD Funds Rating

<sup>3</sup> Displays the Ethical-Dynamical Ratio calculated according to standard criteria. The maximum value is 100. For more information visit EDA





# PrivatDepot 4 (A) / DE000A0DNG24 / A0DNG2 / Deka Investment

#### Assessment Structure

### **Assets**



Countries Issuer