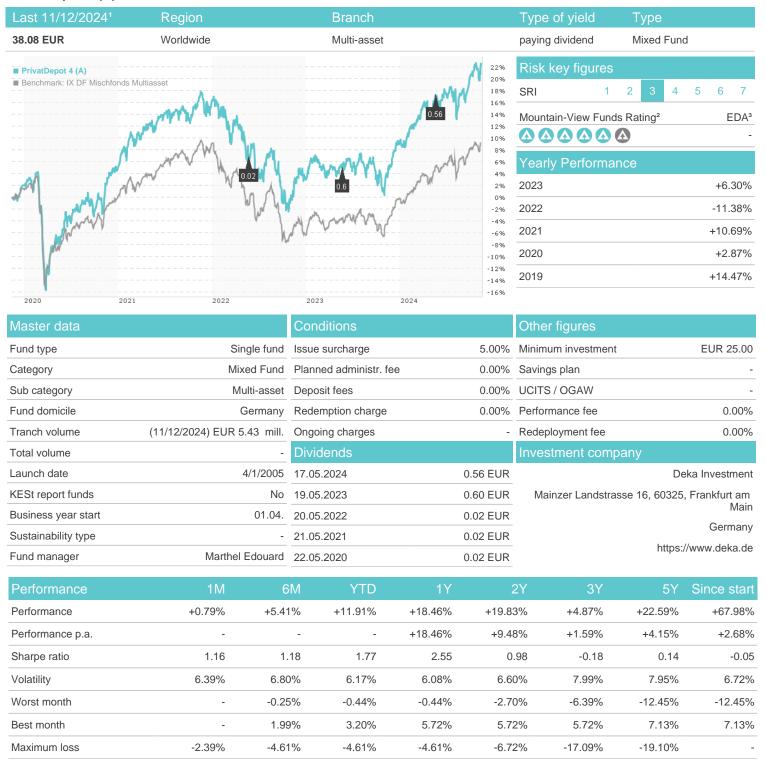

## PrivatDepot 4 (A) / DE000A0DNG24 / A0DNG2 / Deka Investment

## Distribution permission

Germany

<sup>1</sup> Important note on update status: The displayed date refers exclusively to the calculation of the NAV.
2 The Mountain-View Data Fund Rating calculates a computative ranking for funds using yield, volatility and trend data. For more information visit MVD Funds Rating

<sup>3</sup> Displays the Ethical-Dynamical Ratio calculated according to standard criteria. The maximum value is 100. For more information visit EDA

# PrivatDepot 4 (A) / DE000A0DNG24 / A0DNG2 / Deka Investment