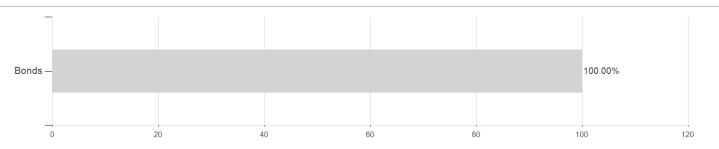

# Bond Strategy Euro All Term - T / AT0000A0G4D4 / 0A0G4D / Amundi Austria



### Distribution permission

Austria, Germany, Czech Republic

<sup>1</sup> Important note on update status: The displayed date refers exclusively to the calculation of the NAV.
2 The Mountain-View Data Fund Rating calculates a computative ranking for funds using yield, volatility and trend data. For more information visit MVD Funds Rating

<sup>3</sup> Displays the Ethical-Dynamical Ratio calculated according to standard criteria. The maximum value is 100. For more information visit EDA





# Bond Strategy Euro All Term - T / AT0000A0G4D4 / 0A0G4D / Amundi Austria

#### Assessment Structure

# Assets



### Countries