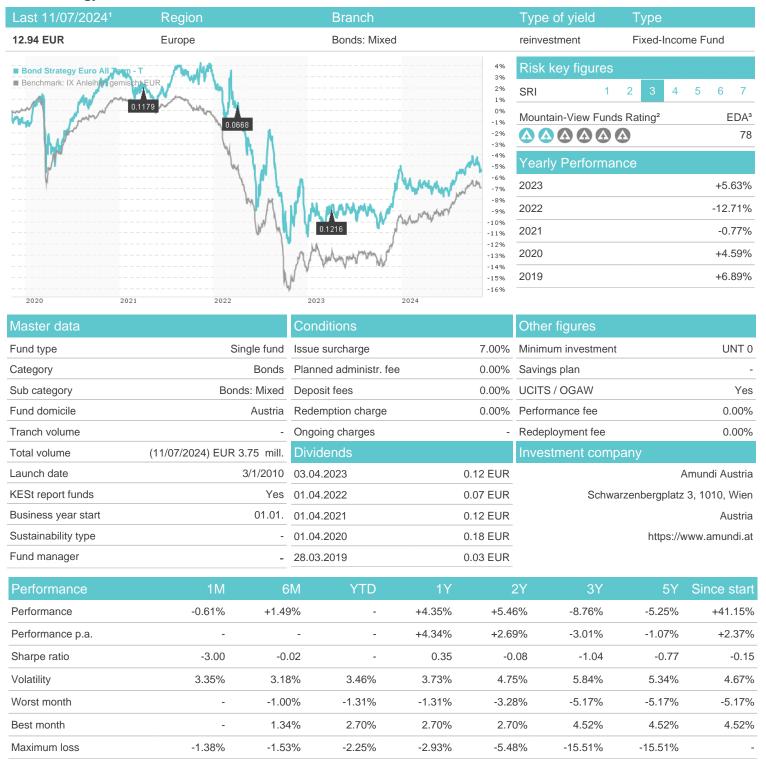

# Bond Strategy Euro All Term - T / AT0000A0G4D4 / 0A0G4D / Amundi Austria

### Distribution permission

Austria, Germany, Czech Republic

<sup>1</sup> Important note on update status: The displayed date refers exclusively to the calculation of the NAV.
2 The Mountain-View Data Fund Rating calculates a computative ranking for funds using yield, volatility and trend data. For more information visit MVD Funds Rating

<sup>3</sup> Displays the Ethical-Dynamical Ratio calculated according to standard criteria. The maximum value is 100. For more information visit EDA