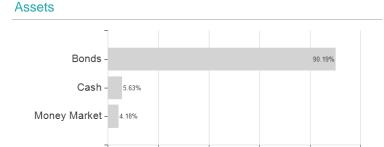

### Raiffeisen Euro Short Term Rent S VTA / AT0000A0QZM8 / 0A0QZM / Raiffeisen KAG



#### Distribution permission

Austria, Germany, Czech Republic

<sup>1</sup> Important note on update status: The displayed date refers exclusively to the calculation of the NAV.
2 The Mountain-View Data Fund Rating calculates a computative ranking for funds using yield, volatility and trend data. For more information visit MVD Funds Rating

<sup>3</sup> Displays the Ethical-Dynamical Ratio calculated according to standard criteria. The maximum value is 100. For more information visit EDA



# Raiffeisen Euro Short Term Rent S VTA / AT0000A0QZM8 / 0A0QZM / Raiffeisen KAG

#### Assessment Structure



40

# Largest positions



Countries Rating Currencies



20



100