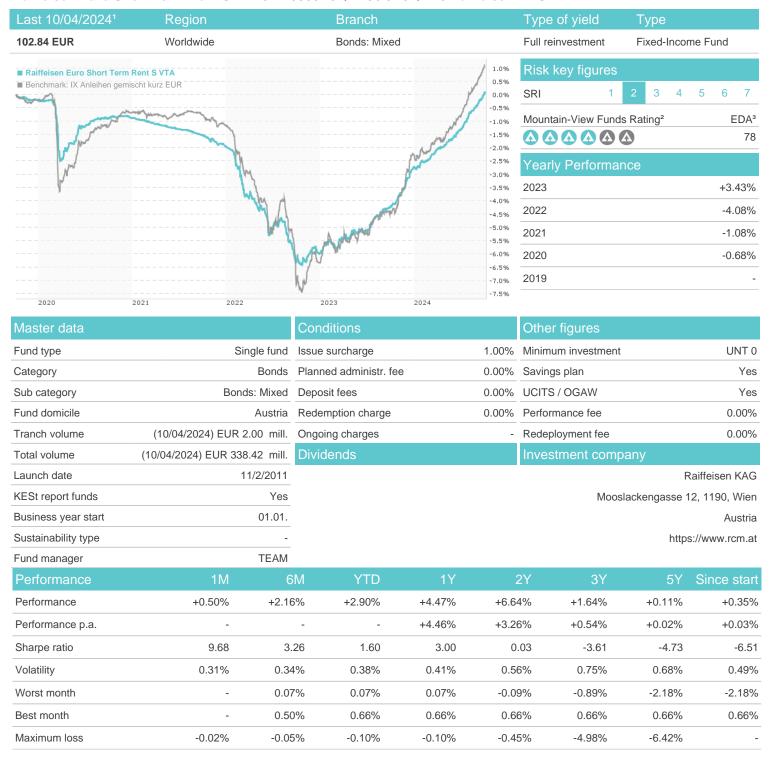

### Raiffeisen Euro Short Term Rent S VTA / AT0000A0QZM8 / 0A0QZM / Raiffeisen KAG

#### Distribution permission

Austria, Germany, Czech Republic

<sup>1</sup> Important note on update status: The displayed date refers exclusively to the calculation of the NAV.
2 The Mountain-View Data Fund Rating calculates a computative ranking for funds using yield, volatility and trend data. For more information visit MVD Funds Rating

<sup>3</sup> Displays the Ethical-Dynamical Ratio calculated according to standard criteria. The maximum value is 100. For more information visit EDA