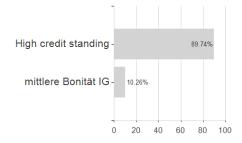

### Raiffeisen Euro Short Term Rent S VTA / AT0000A0QZM8 / 0A0QZM / Raiffeisen KAG



#### Distribution permission

Austria, Germany, Czech Republic

<sup>1</sup> Important note on update status: The displayed date refers exclusively to the calculation of the NAV.
2 The Mountain-View Data Fund Rating calculates a computative ranking for funds using yield, volatility and trend data. For more information visit MVD Funds Rating

<sup>3</sup> Displays the Ethical-Dynamical Ratio calculated according to standard criteria. The maximum value is 100. For more information visit EDA



# Raiffeisen Euro Short Term Rent S VTA / AT0000A0QZM8 / 0A0QZM / Raiffeisen KAG

#### Assessment Structure



40

# Largest positions



Countries Rating Currencies



20



100