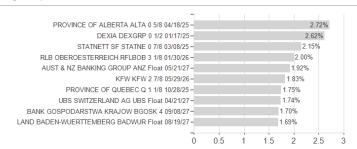

### Raiffeisen Euro Short Term Rent S VTA / AT0000A0QZM8 / 0A0QZM / Raiffeisen KAG



#### Distribution permission

Austria, Germany, Czech Republic

<sup>1</sup> Important note on update status: The displayed date refers exclusively to the calculation of the NAV.
2 The Mountain-View Data Fund Rating calculates a computative ranking for funds using yield, volatility and trend data. For more information visit MVD Funds Rating

<sup>3</sup> Displays the Ethical-Dynamical Ratio calculated according to standard criteria. The maximum value is 100. For more information visit EDA



# Raiffeisen Euro Short Term Rent S VTA / AT0000A0QZM8 / 0A0QZM / Raiffeisen KAG

#### Assessment Structure



40

# Largest positions



Countries Rating Currencies



20



100