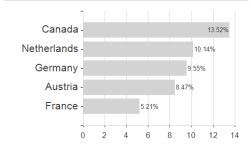

### Raiffeisen Euro Short Term Rent S VTA / AT0000A0QZM8 / 0A0QZM / Raiffeisen KAG



#### Distribution permission

Austria, Germany, Czech Republic

<sup>1</sup> Important note on update status: The displayed date refers exclusively to the calculation of the NAV.
2 The Mountain-View Data Fund Rating calculates a computative ranking for funds using yield, volatility and trend data. For more information visit MVD Funds Rating

<sup>3</sup> Displays the Ethical-Dynamical Ratio calculated according to standard criteria. The maximum value is 100. For more information visit EDA



# Raiffeisen Euro Short Term Rent S VTA / AT0000A0QZM8 / 0A0QZM / Raiffeisen KAG

#### Assessment Structure



40

# Largest positions



Countries Rating Currencies



20



100