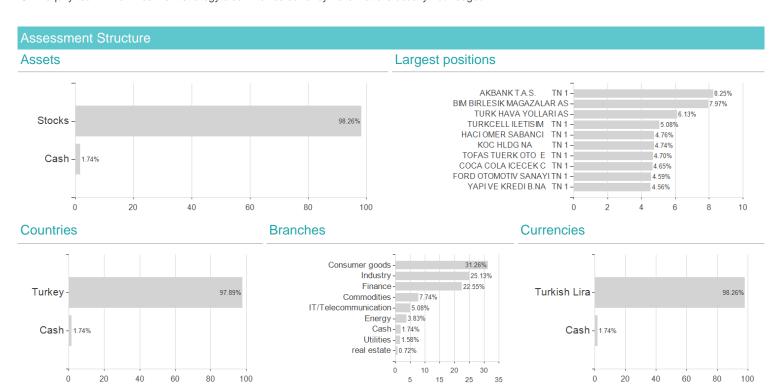

## Investment goal

The ESPA STOCK ISTANBUL is an equity fund geared towards achieving long-term capital appreciation. The strategic focus of the fund is on the shares of companies from Turkey. The fund management pursues an active investment approach in accordance with the qualitative and quantitative methods of the CEE equity team. The investment strategy also involves currency risks that are usually not hedged.