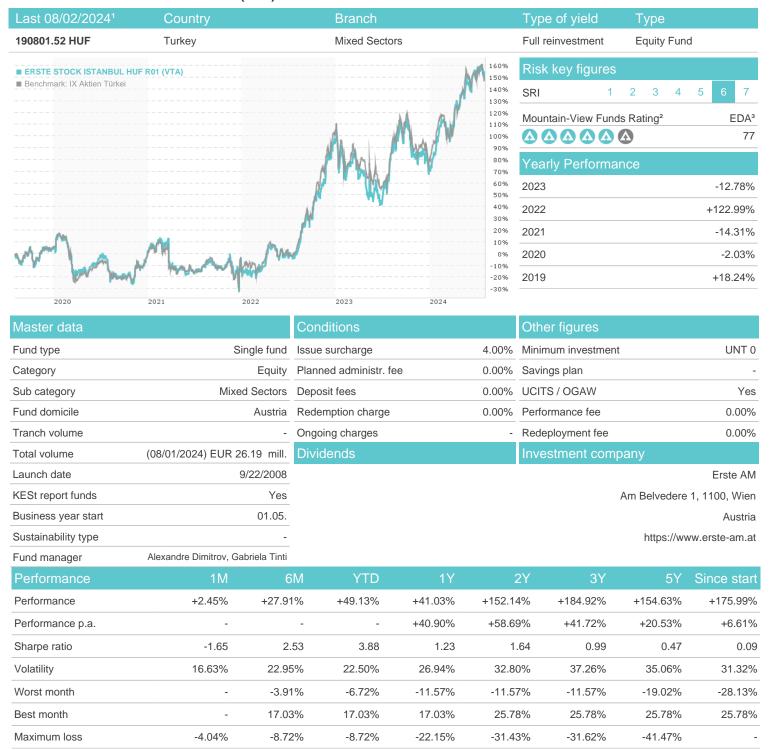

## ERSTE STOCK ISTANBUL HUF R01 (VTA) / AT0000A09GS5 / 0A09GS / Erste AM



## Distribution permission

Austria, Germany

<sup>1</sup> Important note on update status: The displayed date refers exclusively to the calculation of the NAV.
2 The Mountain-View Data Fund Rating calculates a computative ranking for funds using yield, volatility and trend data. For more information visit MVD Funds Rating

<sup>3</sup> Displays the Ethical-Dynamical Ratio calculated according to standard criteria. The maximum value is 100. For more information visit EDA





## ERSTE STOCK ISTANBUL HUF R01 (VTA) / AT0000A09GS5 / 0A09GS / Erste AM

## Investment goal

The ESPA STOCK ISTANBUL is an equity fund geared towards achieving long-term capital appreciation. The strategic focus of the fund is on the shares of companies from Turkey. The fund management pursues an active investment